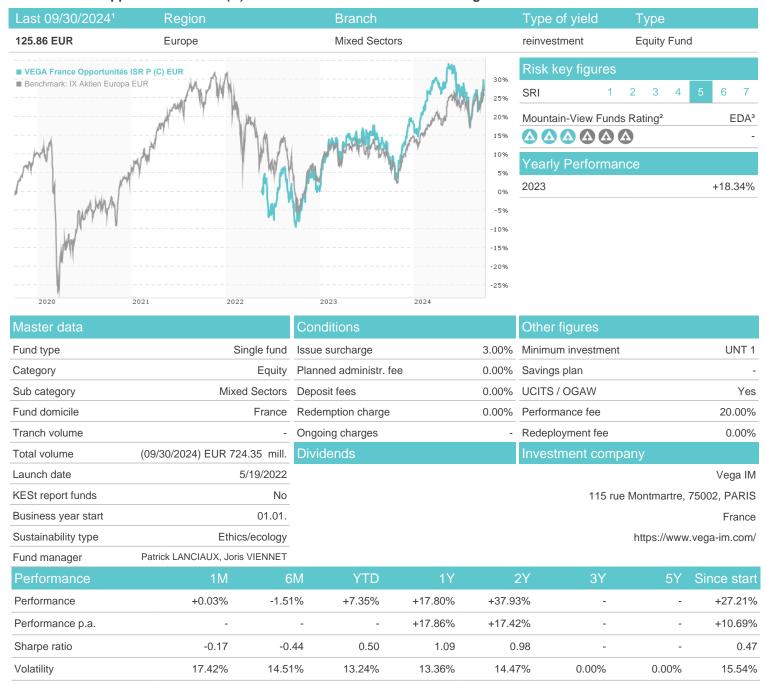

### VEGA France Opportunités ISR P (C) EUR / FR0013519592 / A3DNVH / Vega IM



#### Distribution permission

Czech Republic

Worst month

Best month

Maximum loss

-4.41%

-5.36%

3.29%

-12.21%

-5.36%

4.24%

-12.21%

-5.36%

8.46%

-12.21%

-6.96%

9.45%

-12.21%

-8.65%

11.35%

0.00%

0.00%

0.00%

0.00%

-8.65%

11.35%

<sup>1</sup> Important note on update status: The displayed date refers exclusively to the calculation of the NAV.
2 The Mountain-View Data Fund Rating calculates a computative ranking for funds using yield, volatility and trend data. For more information visit MVD Funds Rating

<sup>3</sup> Displays the Ethical-Dynamical Ratio calculated according to standard criteria. The maximum value is 100. For more information visit EDA





# VEGA France Opportunités ISR P (C) EUR / FR0013519592 / A3DNVH / Vega IM

#### Assessment Structure



# Largest