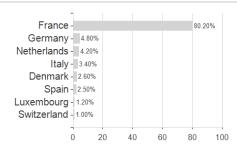

c

Worst month

Best month

Maximum loss

-4.41%

-5.36%

3.29%

-12.21%

-5.36%

4.24%

-12.21%

-5.36%

8.46%

-12.21%

-6.96%

9.45%

-12.21%

-8.65%

11.35%

0.00%

0.00%

0.00%

0.00%

-8.65%

11.35%

<sup>1</sup> Important note on update status: The displayed date refers exclusively to the calculation of the NAV.
2 The Mountain-View Data Fund Rating calculates a computative ranking for funds using yield, volatility and trend data. For more information visit MVD Funds Rating

<sup>3</sup> Displays the Ethical-Dynamical Ratio calculated according to standard criteria. The maximum value is 100. For more information visit EDA





# VEGA France Opportunités ISR P (C) EUR / FR0013519592 / A3DNVH / Vega IM

#### Assessment Structure



# Largest positions



Countries Branches Currencies