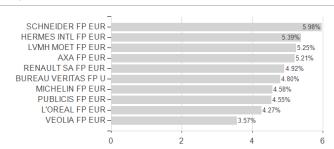

ibution permission

Czech Republic

Worst month

Best month

Maximum loss

-4.41%

-5.36%

3.29%

-12.21%

-5.36%

4.24%

-12.21%

-5.36%

8.46%

-12.21%

-6.96%

9.45%

-12.21%

-8.65%

11.35%

0.00%

0.00%

0.00%

0.00%

-8.65%

11.35%

<sup>1</sup> Important note on update status: The displayed date refers exclusively to the calculation of the NAV.
2 The Mountain-View Data Fund Rating calculates a computative ranking for funds using yield, volatility and trend data. For more information visit MVD Funds Rating

<sup>3</sup> Displays the Ethical-Dynamical Ratio calculated according to standard criteria. The maximum value is 100. For more information visit EDA





# VEGA France Opportunités ISR P (C) EUR / FR0013519592 / A3DNVH / Vega IM

#### Assessment Structure



# Largest positions



Countries Branches Currencies