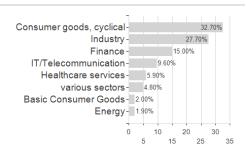

Worst month

Best month

Maximum loss

-4.41%

-5.36%

3.29%

-12.21%

-5.36%

4.24%

-12.21%

-5.36%

8.46%

-12.21%

-6.96%

9.45%

-12.21%

-8.65%

11.35%

0.00%

0.00%

0.00%

0.00%

-8.65%

11.35%

<sup>1</sup> Important note on update status: The displayed date refers exclusively to the calculation of the NAV.
2 The Mountain-View Data Fund Rating calculates a computative ranking for funds using yield, volatility and trend data. For more information visit MVD Funds Rating

<sup>3</sup> Displays the Ethical-Dynamical Ratio calculated according to standard criteria. The maximum value is 100. For more information visit EDA





# VEGA France Opportunités ISR P (C) EUR / FR0013519592 / A3DNVH / Vega IM

#### Assessment Structure



# Largest positions



Countries Branches Currencies