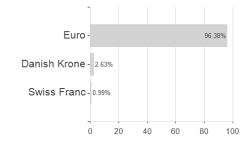

orst month

Best month

Maximum loss

-4.41%

-5.36%

3.29%

-12.21%

-5.36%

4.24%

-12.21%

-5.36%

8.46%

-12.21%

-6.96%

9.45%

-12.21%

-8.65%

11.35%

0.00%

0.00%

0.00%

0.00%

-8.65%

11.35%

<sup>1</sup> Important note on update status: The displayed date refers exclusively to the calculation of the NAV.
2 The Mountain-View Data Fund Rating calculates a computative ranking for funds using yield, volatility and trend data. For more information visit MVD Funds Rating

<sup>3</sup> Displays the Ethical-Dynamical Ratio calculated according to standard criteria. The maximum value is 100. For more information visit EDA





# VEGA France Opportunités ISR P (C) EUR / FR0013519592 / A3DNVH / Vega IM

#### Assessment Structure



# Largest positions



Countries Branches Currencies