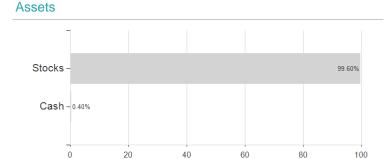

/ Vega IM



#### Distribution permission

Czech Republic

Worst month

Best month

Maximum loss

-4.41%

-5.36%

3.29%

-12.21%

-5.36%

4.24%

-12.21%

-5.36%

8.46%

-12.21%

-6.96%

9.45%

-12.21%

-8.65%

11.35%

0.00%

0.00%

0.00%

0.00%

-8.65%

11.35%

<sup>1</sup> Important note on update status: The displayed date refers exclusively to the calculation of the NAV.
2 The Mountain-View Data Fund Rating calculates a computative ranking for funds using yield, volatility and trend data. For more information visit MVD Funds Rating

<sup>3</sup> Displays the Ethical-Dynamical Ratio calculated according to standard criteria. The maximum value is 100. For more information visit EDA





# VEGA France Opportunités ISR P (C) EUR / FR0013519592 / A3DNVH / Vega IM

#### Assessment Structure



# Largest positions



Countries Branches Currencies