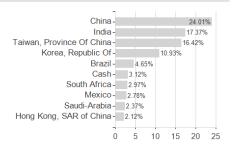

llspring (Lux) Worldwide Fund - Emerging Markets Equity Income Fund Class I (USD) Shares - distr. /



#### Distribution permission

Austria, Germany, Switzerland, Luxembourg

<sup>1</sup> Important note on update status: The displayed date refers exclusively to the calculation of the NAV.
2 The Mountain-View Data Fund Rating calculates a computative ranking for funds using yield, volatility and trend data. For more information visit MVD Funds Rating

<sup>3</sup> Displays the Ethical-Dynamical Ratio calculated according to standard criteria. The maximum value is 100. For more information visit EDA





## Allspring (Lux) Worldwide Fund - Emerging Markets Equity Income Fund Class I (USD) Shares - distr. /

## Assessment Structure



#### Largest positions



Countries Branches Currencies



20



100