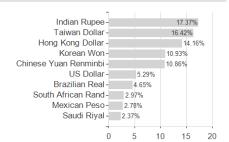

) Worldwide Fund - Emerging Markets Equity Income Fund Class I (USD) Shares - distr. /



#### Distribution permission

Austria, Germany, Switzerland, Luxembourg

<sup>1</sup> Important note on update status: The displayed date refers exclusively to the calculation of the NAV.
2 The Mountain-View Data Fund Rating calculates a computative ranking for funds using yield, volatility and trend data. For more information visit MVD Funds Rating

<sup>3</sup> Displays the Ethical-Dynamical Ratio calculated according to standard criteria. The maximum value is 100. For more information visit EDA





## Allspring (Lux) Worldwide Fund - Emerging Markets Equity Income Fund Class I (USD) Shares - distr. /

## Assessment Structure



#### Largest positions



Countries Branches Currencies



20



100