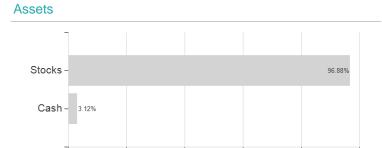

## Assessment Structure

#### Largest positions

Countries Branches Currencies

20

100