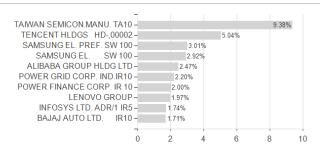

# Allspring (Lux) Worldwide Fund - Emerging Markets Equity Income Fund Class I (USD) Shares - distr. /



#### Distribution permission

Austria, Germany, Switzerland, Luxembourg

<sup>1</sup> Important note on update status: The displayed date refers exclusively to the calculation of the NAV.
2 The Mountain-View Data Fund Rating calculates a computative ranking for funds using yield, volatility and trend data. For more information visit MVD Funds Rating

<sup>3</sup> Displays the Ethical-Dynamical Ratio calculated according to standard criteria. The maximum value is 100. For more information visit EDA





## Allspring (Lux) Worldwide Fund - Emerging Markets Equity Income Fund Class I (USD) Shares - distr. /

## Assessment Structure



#### Largest positions



Countries Branches Currencies



20



100