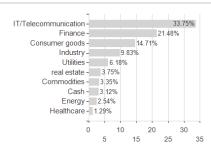

ng (Lux) Worldwide Fund - Emerging Markets Equity Income Fund Class I (USD) Shares - distr. /



#### Distribution permission

Austria, Germany, Switzerland, Luxembourg

<sup>1</sup> Important note on update status: The displayed date refers exclusively to the calculation of the NAV.
2 The Mountain-View Data Fund Rating calculates a computative ranking for funds using yield, volatility and trend data. For more information visit MVD Funds Rating

<sup>3</sup> Displays the Ethical-Dynamical Ratio calculated according to standard criteria. The maximum value is 100. For more information visit EDA





## Allspring (Lux) Worldwide Fund - Emerging Markets Equity Income Fund Class I (USD) Shares - distr. /

## Assessment Structure



#### Largest positions



Countries Branches Currencies



20



100