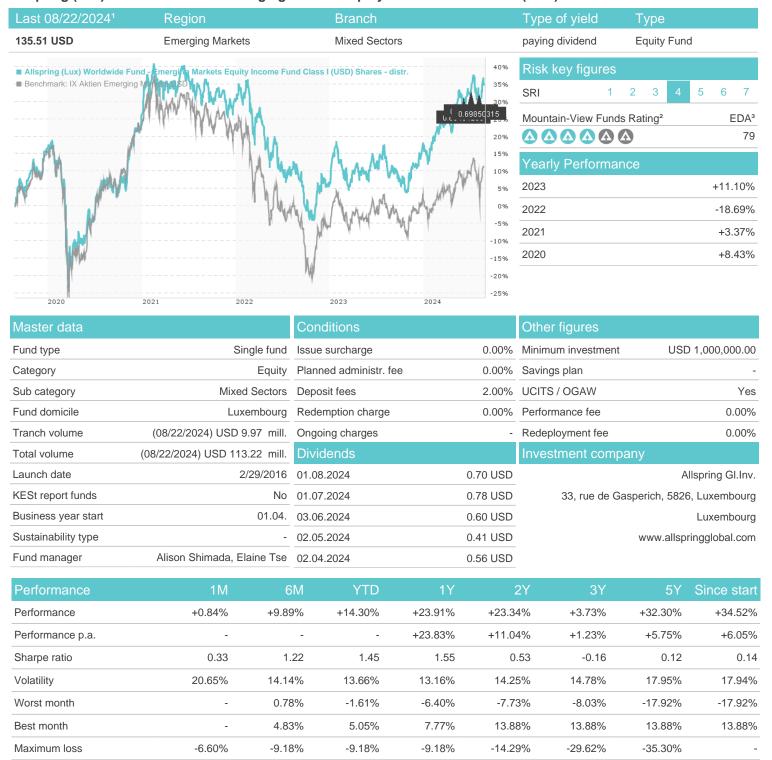

# Allspring (Lux) Worldwide Fund - Emerging Markets Equity Income Fund Class I (USD) Shares - distr. /

## Allspring (Lux) Worldwide Fund - Emerging Markets Equity Income Fund Class I (USD) Shares - distr. /