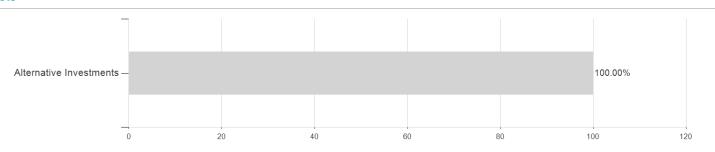

istribution permission

Germany, Czech Republic

Worst month

Best month

Maximum loss

-0.50%

-0.04%

1.17%

-0.84%

-0.37%

1.17%

-0.84%

-0.37%

1.24%

-0.84%

-0.93%

1.48%

-1.94%

-1.45%

1.48%

0.00%

0.00%

0.00%

0.00%

-1.45%

1.48%

<sup>1</sup> Important note on update status: The displayed date refers exclusively to the calculation of the NAV.

<sup>2</sup> The Mountain-View Data Fund Rating calculates a computative ranking for funds using yield, volatility and trend data. For more information visit MVD Funds Rating





# Mercer Absolute Return Fixed Income Fund A12-0.2500-EUR / IE000GVOB4T8 / A3DKVF / Mercer Global IM

3 Displays the Ethical-Dynamical Ratio calculated according to standard criteria. The maximum value is 100. For more information visit EDA



# **Assets**



# Countries