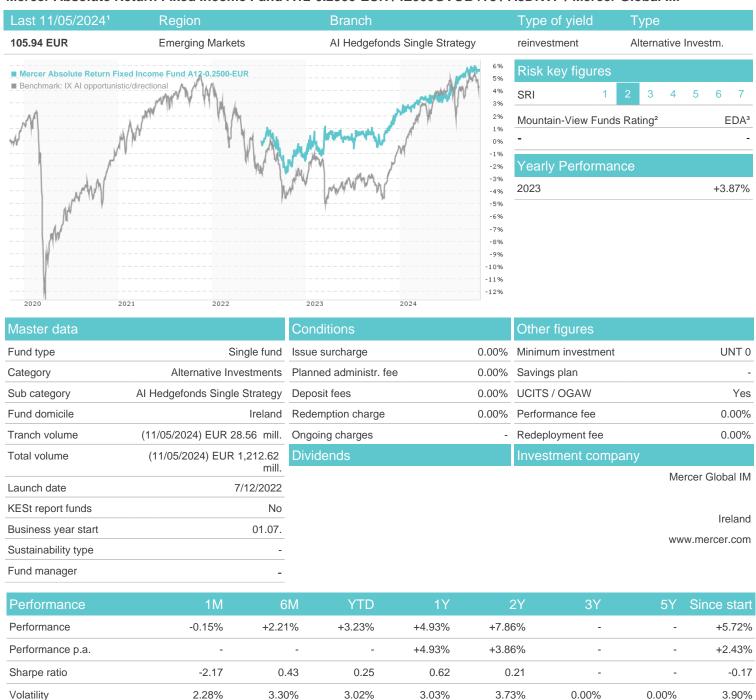

# Mercer Absolute Return Fixed Income Fund A12-0.2500-EUR / IE000GVOB4T8 / A3DKVF / Mercer Global IM

### Distribution permission

Germany, Czech Republic

Worst month

Best month

Maximum loss

-0.50%

-0.04%

1.17%

-0.84%

-0.37%

1.17%

-0.84%

-0.37%

1.24%

-0.84%

-0.93%

1.48%

-1.94%

-1.45%

1.48%

0.00%

0.00%

0.00%

0.00%

-1.45%

1.48%

<sup>1</sup> Important note on update status: The displayed date refers exclusively to the calculation of the NAV.

<sup>2</sup> The Mountain-View Data Fund Rating calculates a computative ranking for funds using yield, volatility and trend data. For more information visit MVD Funds Rating