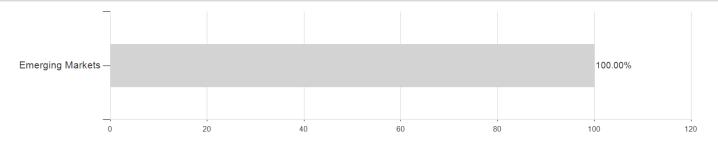

mission

Germany, Czech Republic

Worst month

Best month

Maximum loss

-0.50%

-0.04%

1.17%

-0.84%

-0.37%

1.17%

-0.84%

-0.37%

1.24%

-0.84%

-0.93%

1.48%

-1.94%

-1.45%

1.48%

0.00%

0.00%

0.00%

0.00%

-1.45%

1.48%

<sup>1</sup> Important note on update status: The displayed date refers exclusively to the calculation of the NAV.

<sup>2</sup> The Mountain-View Data Fund Rating calculates a computative ranking for funds using yield, volatility and trend data. For more information visit MVD Funds Rating





# Mercer Absolute Return Fixed Income Fund A12-0.2500-EUR / IE000GVOB4T8 / A3DKVF / Mercer Global IM

3 Displays the Ethical-Dynamical Ratio calculated according to standard criteria. The maximum value is 100. For more information visit EDA



# **Assets**



# Countries