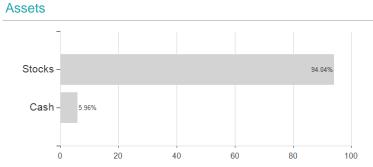

ion

Worst month

Best month

Maximum loss

Austria, Germany, Switzerland, Czech Republic

-3.51%

-3.10%

2.95%

-8.77%

-3.10%

4.64%

-8.77%

-5.23%

7.18%

-8.77%

-5.23%

7.18%

0.00%

0.00%

0.00%

0.00%

0.00%

0.00%

0.00%

-5.23%

7.18%

<sup>1</sup> Important note on update status: The displayed date refers exclusively to the calculation of the NAV.
2 The Mountain-View Data Fund Rating calculates a computative ranking for funds using yield, volatility and trend data. For more information visit MVD Funds Rating

<sup>3</sup> Displays the Ethical-Dynamical Ratio calculated according to standard criteria. The maximum value is 100. For more information visit EDA





## Melchior Selected Trust - Melchior European Opportunities Fund Class P EUR Distribution Shares / LU2525258153 /





## Largest positions



Countries Branches Currencies