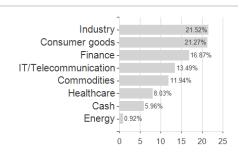

y, Switzerland, Czech Republic

-3.51%

-3.10%

2.95%

-8.77%

-3.10%

4.64%

-8.77%

-5.23%

7.18%

-8.77%

-5.23%

7.18%

0.00%

0.00%

0.00%

0.00%

0.00%

0.00%

0.00%

-5.23%

7.18%

<sup>1</sup> Important note on update status: The displayed date refers exclusively to the calculation of the NAV.
2 The Mountain-View Data Fund Rating calculates a computative ranking for funds using yield, volatility and trend data. For more information visit MVD Funds Rating

<sup>3</sup> Displays the Ethical-Dynamical Ratio calculated according to standard criteria. The maximum value is 100. For more information visit EDA





## Melchior Selected Trust - Melchior European Opportunities Fund Class P EUR Distribution Shares / LU2525258153 /





## Largest positions



Countries Branches Currencies