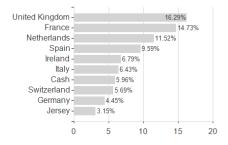

any, Switzerland, Czech Republic

-3.51%

-3.10%

2.95%

-8.77%

-3.10%

4.64%

-8.77%

-5.23%

7.18%

-8.77%

-5.23%

7.18%

0.00%

0.00%

0.00%

0.00%

0.00%

0.00%

0.00%

-5.23%

7.18%

<sup>1</sup> Important note on update status: The displayed date refers exclusively to the calculation of the NAV.
2 The Mountain-View Data Fund Rating calculates a computative ranking for funds using yield, volatility and trend data. For more information visit MVD Funds Rating

<sup>3</sup> Displays the Ethical-Dynamical Ratio calculated according to standard criteria. The maximum value is 100. For more information visit EDA





## Melchior Selected Trust - Melchior European Opportunities Fund Class P EUR Distribution Shares / LU2525258153 /





## Largest positions



Countries Branches Currencies