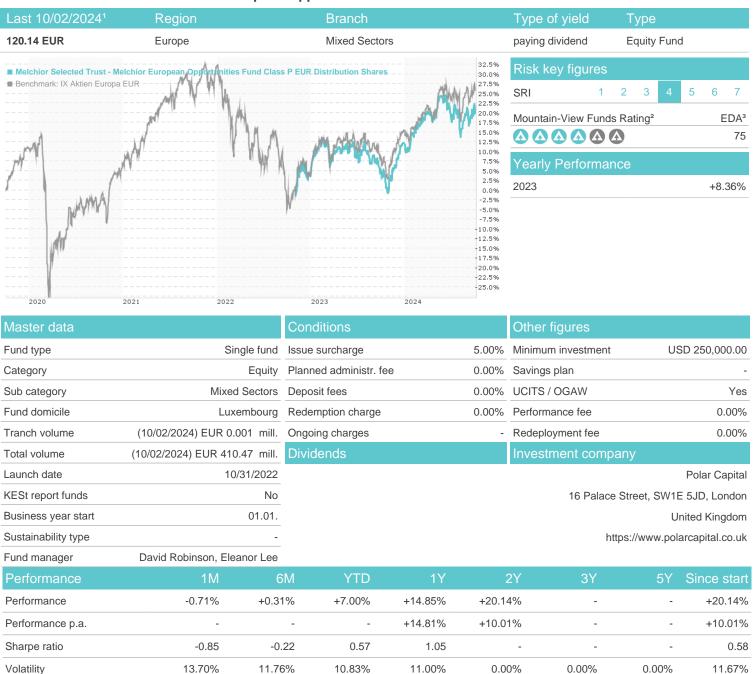

## Melchior Selected Trust - Melchior European Opportunities Fund Class P EUR Distribution Shares / LU2525258153 /



## Distribution permission

Worst month

Best month

Maximum loss

Austria, Germany, Switzerland, Czech Republic

-3.51%

-3.10%

2.95%

-8.77%

-3.10%

4.64%

-8.77%

-5.23%

7.18%

-8.77%

-5.23%

7.18%

0.00%

0.00%

0.00%

0.00%

0.00%

0.00%

0.00%

-5.23%

7.18%

<sup>1</sup> Important note on update status: The displayed date refers exclusively to the calculation of the NAV.
2 The Mountain-View Data Fund Rating calculates a computative ranking for funds using yield, volatility and trend data. For more information visit MVD Funds Rating

<sup>3</sup> Displays the Ethical-Dynamical Ratio calculated according to standard criteria. The maximum value is 100. For more information visit EDA





## Melchior Selected Trust - Melchior European Opportunities Fund Class P EUR Distribution Sh