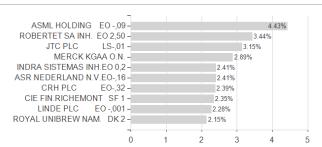

onth

Maximum loss

Austria, Germany, Switzerland, Czech Republic

-3.51%

-3.10%

2.95%

-8.77%

-3.10%

4.64%

-8.77%

-5.23%

7.18%

-8.77%

-5.23%

7.18%

0.00%

0.00%

0.00%

0.00%

0.00%

0.00%

0.00%

-5.23%

7.18%

<sup>1</sup> Important note on update status: The displayed date refers exclusively to the calculation of the NAV.
2 The Mountain-View Data Fund Rating calculates a computative ranking for funds using yield, volatility and trend data. For more information visit MVD Funds Rating

<sup>3</sup> Displays the Ethical-Dynamical Ratio calculated according to standard criteria. The maximum value is 100. For more information visit EDA





## Melchior Selected Trust - Melchior European Opportunities Fund Class P EUR Distribution Shares / LU2525258153 /





## Largest positions



Countries Branches Currencies