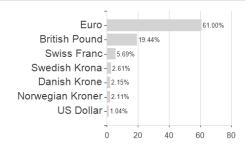

Switzerland, Czech Republic

-3.51%

-3.10%

2.95%

-8.77%

-3.10%

4.64%

-8.77%

-5.23%

7.18%

-8.77%

-5.23%

7.18%

0.00%

0.00%

0.00%

0.00%

0.00%

0.00%

0.00%

-5.23%

7.18%

<sup>1</sup> Important note on update status: The displayed date refers exclusively to the calculation of the NAV.
2 The Mountain-View Data Fund Rating calculates a computative ranking for funds using yield, volatility and trend data. For more information visit MVD Funds Rating

<sup>3</sup> Displays the Ethical-Dynamical Ratio calculated according to standard criteria. The maximum value is 100. For more information visit EDA





## Melchior Selected Trust - Melchior European Opportunities Fund Class P EUR Distribution Shares / LU2525258153 /





## Largest positions



Countries Branches Currencies