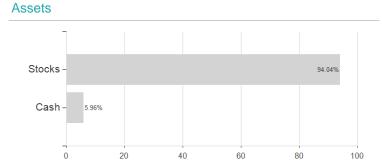

13.22%

-3.27%

11.04%

-3.65%

2.79%

-7.08%

10.56%

-3.65%

5.20%

-7.08%

10.72%

-4.84%

6.04%

-7.08%

12.05%

-4.84%

6.45%

-13.70%

0.00%

-5.29%

6.53%

0.00%

0.00%

0.00%

0.00%

0.00%

12.85%

-5.29%

6.53%

<sup>1</sup> Important note on update status: The displayed date refers exclusively to the calculation of the NAV.
2 The Mountain-View Data Fund Rating calculates a computative ranking for funds using yield, volatility and trend data. For more information visit MVD Funds Rating

<sup>3</sup> Displays the Ethical-Dynamical Ratio calculated according to standard criteria. The maximum value is 100. For more information visit EDA





## Melchior Selected Trust - Melchior European Opportunities Fund Class I GBP Accumulation Shares / LU0289524653 /

#### Assessment Structure



## Largest positions



Countries Branches Currencies