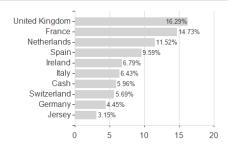

3.65%

5.20%

-7.08%

10.72%

-4.84%

6.04%

-7.08%

12.05%

-4.84%

6.45%

-13.70%

0.00%

-5.29%

6.53%

0.00%

0.00%

0.00%

0.00%

0.00%

12.85%

-5.29%

6.53%

<sup>1</sup> Important note on update status: The displayed date refers exclusively to the calculation of the NAV.
2 The Mountain-View Data Fund Rating calculates a computative ranking for funds using yield, volatility and trend data. For more information visit MVD Funds Rating

<sup>3</sup> Displays the Ethical-Dynamical Ratio calculated according to standard criteria. The maximum value is 100. For more information visit EDA





## Melchior Selected Trust - Melchior European Opportunities Fund Class I GBP Accumulation Shares / LU0289524653 /

#### Assessment Structure



## Largest positions



Countries Branches Currencies