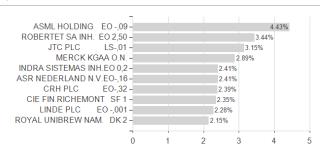

-3.65%

2.79%

-7.08%

10.56%

-3.65%

5.20%

-7.08%

10.72%

-4.84%

6.04%

-7.08%

12.05%

-4.84%

6.45%

-13.70%

0.00%

-5.29%

6.53%

0.00%

0.00%

0.00%

0.00%

0.00%

12.85%

-5.29%

6.53%

<sup>1</sup> Important note on update status: The displayed date refers exclusively to the calculation of the NAV.
2 The Mountain-View Data Fund Rating calculates a computative ranking for funds using yield, volatility and trend data. For more information visit MVD Funds Rating

<sup>3</sup> Displays the Ethical-Dynamical Ratio calculated according to standard criteria. The maximum value is 100. For more information visit EDA





## Melchior Selected Trust - Melchior European Opportunities Fund Class I GBP Accumulation Shares / LU0289524653 /

#### Assessment Structure



## Largest positions



Countries Branches Currencies