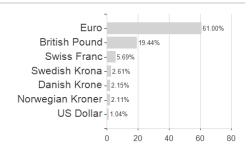

%

5.20%

-7.08%

10.72%

-4.84%

6.04%

-7.08%

12.05%

-4.84%

6.45%

-13.70%

0.00%

-5.29%

6.53%

0.00%

0.00%

0.00%

0.00%

0.00%

12.85%

-5.29%

6.53%

<sup>1</sup> Important note on update status: The displayed date refers exclusively to the calculation of the NAV.
2 The Mountain-View Data Fund Rating calculates a computative ranking for funds using yield, volatility and trend data. For more information visit MVD Funds Rating

<sup>3</sup> Displays the Ethical-Dynamical Ratio calculated according to standard criteria. The maximum value is 100. For more information visit EDA





## Melchior Selected Trust - Melchior European Opportunities Fund Class I GBP Accumulation Shares / LU0289524653 /

#### Assessment Structure



## Largest positions



Countries Branches Currencies