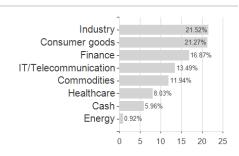

65%

5.20%

-7.08%

10.72%

-4.84%

6.04%

-7.08%

12.05%

-4.84%

6.45%

-13.70%

0.00%

-5.29%

6.53%

0.00%

0.00%

0.00%

0.00%

0.00%

12.85%

-5.29%

6.53%

<sup>1</sup> Important note on update status: The displayed date refers exclusively to the calculation of the NAV.
2 The Mountain-View Data Fund Rating calculates a computative ranking for funds using yield, volatility and trend data. For more information visit MVD Funds Rating

<sup>3</sup> Displays the Ethical-Dynamical Ratio calculated according to standard criteria. The maximum value is 100. For more information visit EDA





## Melchior Selected Trust - Melchior European Opportunities Fund Class I GBP Accumulation Shares / LU0289524653 /

#### Assessment Structure



## Largest positions



Countries Branches Currencies