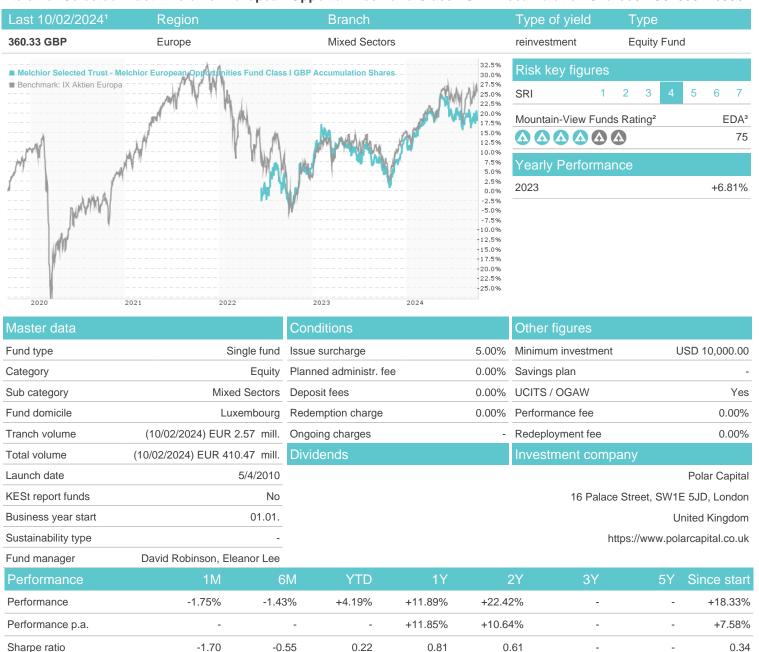

### Melchior Selected Trust - Melchior European Opportunities Fund Class I GBP Accumulation Shares / LU0289524653 /

12.85%

-5.29%

6.53%

<sup>1</sup> Important note on update status: The displayed date refers exclusively to the calculation of the NAV.
2 The Mountain-View Data Fund Rating calculates a computative ranking for funds using yield, volatility and trend data. For more information visit MVD Funds Rating