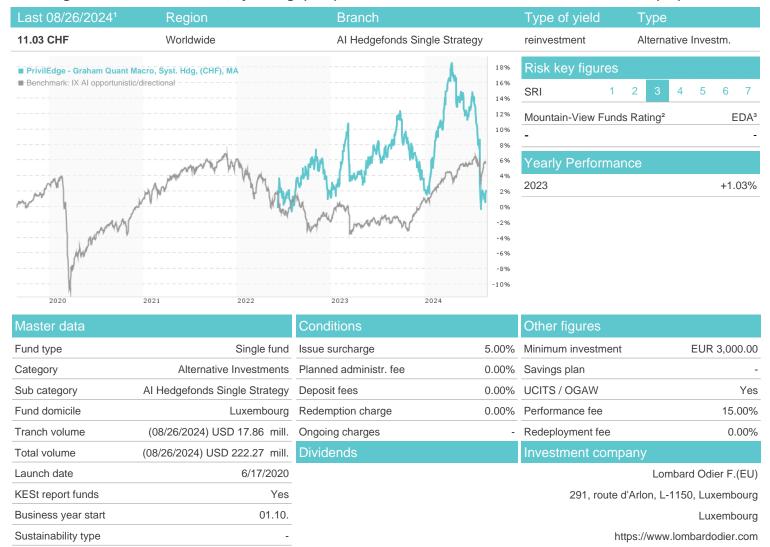

## PrivilEdge - Graham Quant Macro, Syst. Hdg, (CHF), MA / LU2183934384 / A2P6AE / Lombard Odier F.(EU)

| Fund manager | Graham Capital Management, L.P. |
|--------------|---------------------------------|
|              |                                 |

| runa managei     | Graham Capital Management, E.F. |         |         |         |         |        |       |             |
|------------------|---------------------------------|---------|---------|---------|---------|--------|-------|-------------|
| Performance      | 1M                              | 6M      | YTD     | 1Y      | 2Y      | 3Y     | 5Y    | Since start |
| Performance      | -5.67%                          | -7.66%  | -0.12%  | -6.11%  | -0.94%  | -      | -     | +2.08%      |
| Performance p.a. | -                               | -       | -       | -6.12%  | -0.47%  | -      | -     | +0.93%      |
| Sharpe ratio     | -2.86                           | -1.69   | -0.36   | -0.98   | -0.43   | -      | -     | -0.28       |
| Volatility       | 18.61%                          | 10.85%  | 10.38%  | 9.84%   | 9.20%   | 0.00%  | 0.00% | 9.19%       |
| Worst month      | -                               | -6.11%  | -6.11%  | -6.11%  | -6.11%  | -6.11% | 0.00% | -6.11%      |
| Best month       | -                               | 4.65%   | 4.65%   | 4.65%   | 5.47%   | 5.47%  | 0.00% | 5.47%       |
| Maximum loss     | -8.27%                          | -15.88% | -15.88% | -15.88% | -15.88% | 0.00%  | 0.00% | -           |
|                  |                                 |         |         |         |         |        |       |             |

### Distribution permission

Germany, Switzerland, Luxembourg

<sup>1</sup> Important note on update status: The displayed date refers exclusively to the calculation of the NAV.
2 The Mountain-View Data Fund Rating calculates a computative ranking for funds using yield, volatility and trend data. For more information visit MVD Funds Rating

<sup>3</sup> Displays the Ethical-Dynamical Ratio calculated according to standard criteria. The maximum value is 100. For more information visit EDA