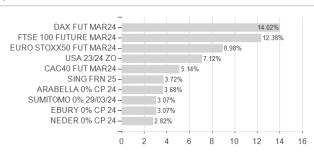

| 0.00%  | 0.00% | -           |
|                  |                                 |         |         |         |         |        |       |             |

### Distribution permission

Germany, Switzerland, Luxembourg

<sup>1</sup> Important note on update status: The displayed date refers exclusively to the calculation of the NAV.
2 The Mountain-View Data Fund Rating calculates a computative ranking for funds using yield, volatility and trend data. For more information visit MVD Funds Rating

<sup>3</sup> Displays the Ethical-Dynamical Ratio calculated according to standard criteria. The maximum value is 100. For more information visit EDA



# PrivilEdge - Graham Quant Macro, Syst. Hdg, (CHF), MA / LU2183934384 / A2P6AE / Lombard Odier F.(EU)

Currencies







# Largest positions