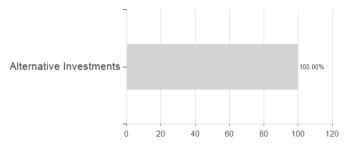

5.88% | -15.88% | -15.88% | 0.00%  | 0.00% | -           |
|                  |                                 |         |         |         |         |        |       |             |

### Distribution permission

Germany, Switzerland, Luxembourg

<sup>1</sup> Important note on update status: The displayed date refers exclusively to the calculation of the NAV.
2 The Mountain-View Data Fund Rating calculates a computative ranking for funds using yield, volatility and trend data. For more information visit MVD Funds Rating

<sup>3</sup> Displays the Ethical-Dynamical Ratio calculated according to standard criteria. The maximum value is 100. For more information visit EDA



# PrivilEdge - Graham Quant Macro, Syst. Hdg, (CHF), MA / LU2183934384 / A2P6AE / Lombard Odier F.(EU)

Currencies







# Largest positions