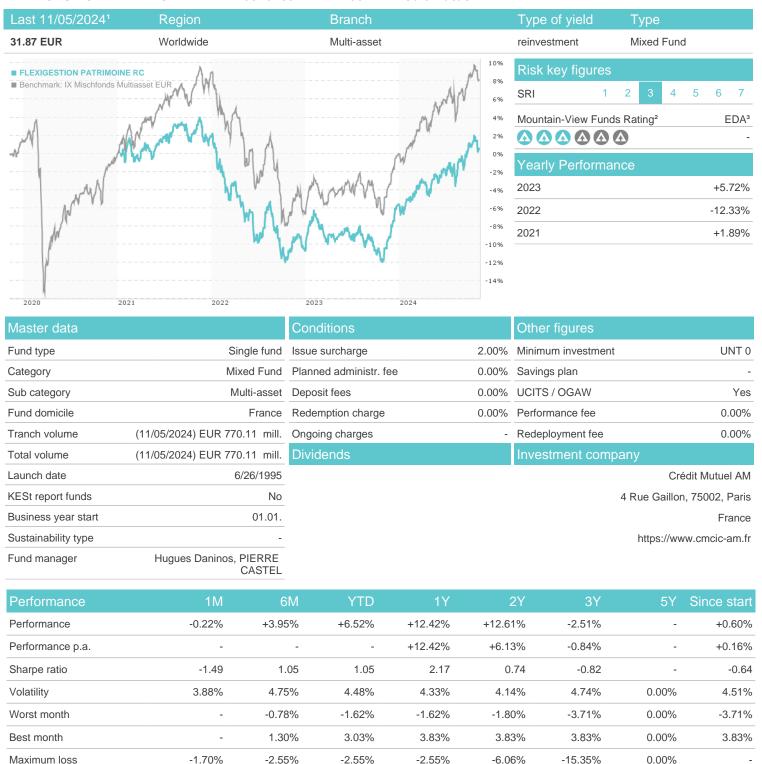

## FLEXIGESTION PATRIMOINE RC / FR0010259424 / CM0021 / Crédit Mutuel AM

Czech Republic

<sup>1</sup> Important note on update status: The displayed date refers exclusively to the calculation of the NAV.
2 The Mountain-View Data Fund Rating calculates a computative ranking for funds using yield, volatility and trend data. For more information visit MVD Funds Rating

## FLEXIGESTION PATRIMOINE RC / FR0010259424 / CM0021 / Crédit Mutuel AM

3 Displays the Ethical-Dynamical Ratio calculated according to standard criteria. The maximum value is 100. For more information visit EDA