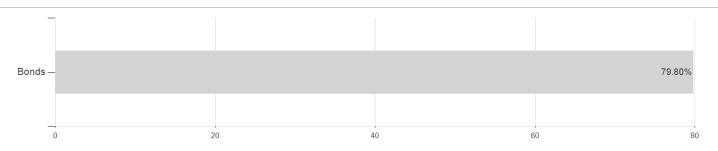

## FLEXIGESTION PATRIMOINE RC / FR0010259424 / CM0021 / Crédit Mutuel AM



Czech Republic

<sup>1</sup> Important note on update status: The displayed date refers exclusively to the calculation of the NAV.
2 The Mountain-View Data Fund Rating calculates a computative ranking for funds using yield, volatility and trend data. For more information visit MVD Funds Rating





## FLEXIGESTION PATRIMOINE RC / FR0010259424 / CM0021 / Crédit Mutuel AM

3 Displays the Ethical-Dynamical Ratio calculated according to standard criteria. The maximum value is 100. For more information visit EDA

### Assessment Structure

## **Assets**



# Countries Largest positions