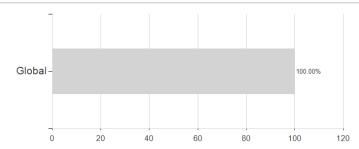

## FLEXIGESTION PATRIMOINE RC / FR0010259424 / CM0021 / Crédit Mutuel AM



Czech Republic

<sup>1</sup> Important note on update status: The displayed date refers exclusively to the calculation of the NAV.
2 The Mountain-View Data Fund Rating calculates a computative ranking for funds using yield, volatility and trend data. For more information visit MVD Funds Rating





## FLEXIGESTION PATRIMOINE RC / FR0010259424 / CM0021 / Crédit Mutuel AM

3 Displays the Ethical-Dynamical Ratio calculated according to standard criteria. The maximum value is 100. For more information visit EDA

### Assessment Structure

## **Assets**



# Countries Largest positions