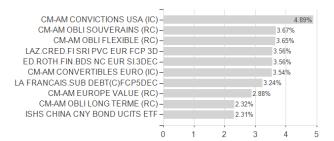

## FLEXIGESTION PATRIMOINE RC / FR0010259424 / CM0021 / Crédit Mutuel AM



Czech Republic

<sup>1</sup> Important note on update status: The displayed date refers exclusively to the calculation of the NAV.
2 The Mountain-View Data Fund Rating calculates a computative ranking for funds using yield, volatility and trend data. For more information visit MVD Funds Rating





## FLEXIGESTION PATRIMOINE RC / FR0010259424 / CM0021 / Crédit Mutuel AM

3 Displays the Ethical-Dynamical Ratio calculated according to standard criteria. The maximum value is 100. For more information visit EDA

### Assessment Structure

## **Assets**



# Countries Largest positions