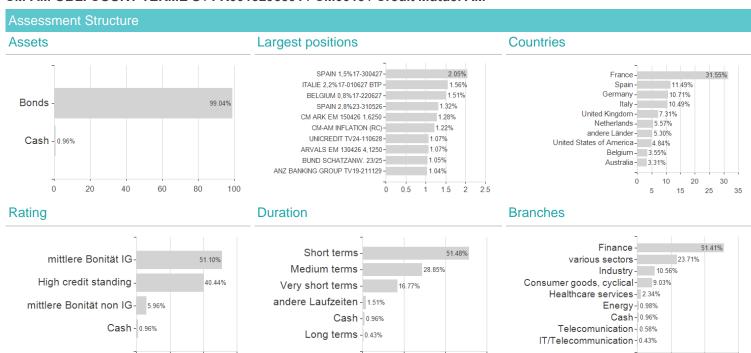

## CM-AM OBLI COURT TERME S / FR0013295391 / CM0013 / Crédit Mutuel AM



## Distribution permission

Czech Republic

<sup>1</sup> Important note on update status: The displayed date refers exclusively to the calculation of the NAV.

<sup>2</sup> The Mountain-View Data Fund Rating calculates a computative ranking for funds using yield, volatility and trend data. For more information visit MVD Funds Rating

<sup>3</sup> Displays the Ethical-Dynamical Ratio calculated according to standard criteria. The maximum value is 100. For more information visit EDA





40

## CM-AM OBLI COURT TERME S / FR0013295391 / CM0013 / Crédit Mutuel AM

20