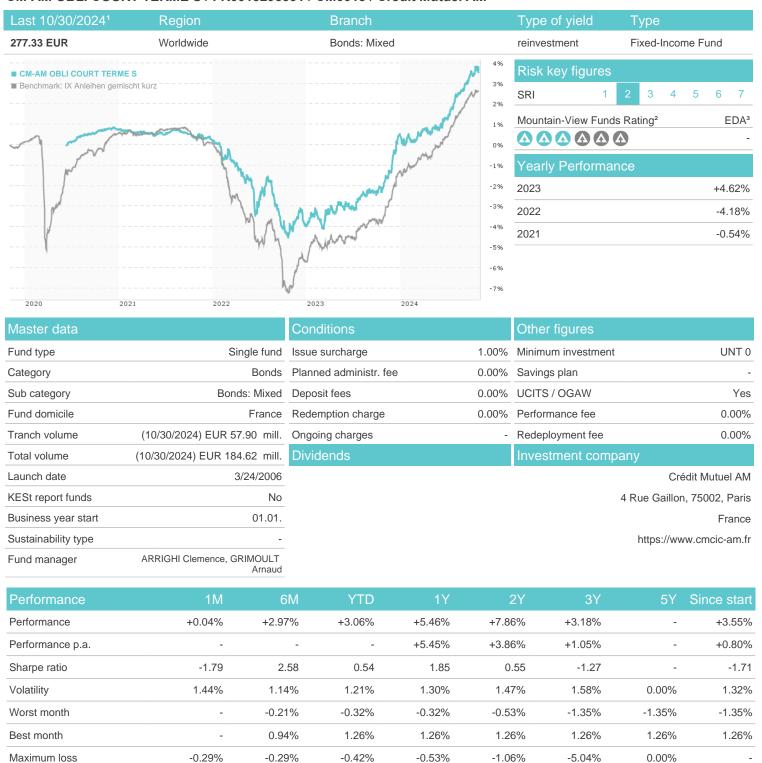

## CM-AM OBLI COURT TERME S / FR0013295391 / CM0013 / Crédit Mutuel AM

## Distribution permission

Czech Republic

<sup>1</sup> Important note on update status: The displayed date refers exclusively to the calculation of the NAV.

<sup>2</sup> The Mountain-View Data Fund Rating calculates a computative ranking for funds using yield, volatility and trend data. For more information visit MVD Funds Rating

<sup>3</sup> Displays the Ethical-Dynamical Ratio calculated according to standard criteria. The maximum value is 100. For more information visit EDA

40

## CM-AM OBLI COURT TERME S / FR0013295391 / CM0013 / Crédit Mutuel AM

20