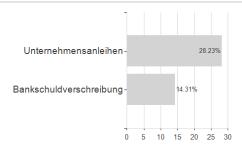

### CM-AM HIGH YIELD SHORT DURATION RC / FR0011829134 / CM0007 / Crédit Mutuel AM



<sup>1</sup> Important note on update status: The displayed date refers exclusively to the calculation of the NAV.

<sup>2</sup> The Mountain-View Data Fund Rating calculates a computative ranking for funds using yield, volatility and trend data. For more information visit MVD Funds Rating

<sup>3</sup> Displays the Ethical-Dynamical Ratio calculated according to standard criteria. The maximum value is 100. For more information visit EDA





# CM-AM HIGH YIELD SHORT DURATION RC / FR0011829134 / CM0007 / Crédit Mutuel AM

#### Assessment Structure



40

# Largest positions



### Countries





100

120