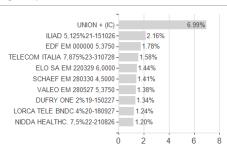

### CM-AM HIGH YIELD SHORT DURATION RC / FR0011829134 / CM0007 / Crédit Mutuel AM



<sup>1</sup> Important note on update status: The displayed date refers exclusively to the calculation of the NAV.

<sup>2</sup> The Mountain-View Data Fund Rating calculates a computative ranking for funds using yield, volatility and trend data. For more information visit MVD Funds Rating

<sup>3</sup> Displays the Ethical-Dynamical Ratio calculated according to standard criteria. The maximum value is 100. For more information visit EDA





# CM-AM HIGH YIELD SHORT DURATION RC / FR0011829134 / CM0007 / Crédit Mutuel AM

#### Assessment Structure



40

# Largest positions



### Countries





100

120