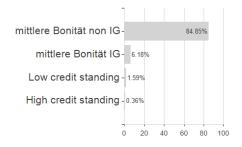

### CM-AM HIGH YIELD SHORT DURATION RC / FR0011829134 / CM0007 / Crédit Mutuel AM



<sup>1</sup> Important note on update status: The displayed date refers exclusively to the calculation of the NAV.

<sup>2</sup> The Mountain-View Data Fund Rating calculates a computative ranking for funds using yield, volatility and trend data. For more information visit MVD Funds Rating

<sup>3</sup> Displays the Ethical-Dynamical Ratio calculated according to standard criteria. The maximum value is 100. For more information visit EDA





# CM-AM HIGH YIELD SHORT DURATION RC / FR0011829134 / CM0007 / Crédit Mutuel AM

#### Assessment Structure



40

# Largest positions



### Countries





100

120