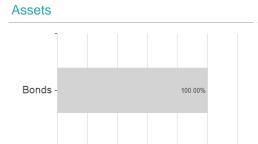

### CM-AM HIGH YIELD SHORT DURATION RC / FR0011829134 / CM0007 / Crédit Mutuel AM



<sup>1</sup> Important note on update status: The displayed date refers exclusively to the calculation of the NAV.

<sup>2</sup> The Mountain-View Data Fund Rating calculates a computative ranking for funds using yield, volatility and trend data. For more information visit MVD Funds Rating

<sup>3</sup> Displays the Ethical-Dynamical Ratio calculated according to standard criteria. The maximum value is 100. For more information visit EDA





# CM-AM HIGH YIELD SHORT DURATION RC / FR0011829134 / CM0007 / Crédit Mutuel AM

#### Assessment Structure



40

# Largest positions



### Countries





100

120