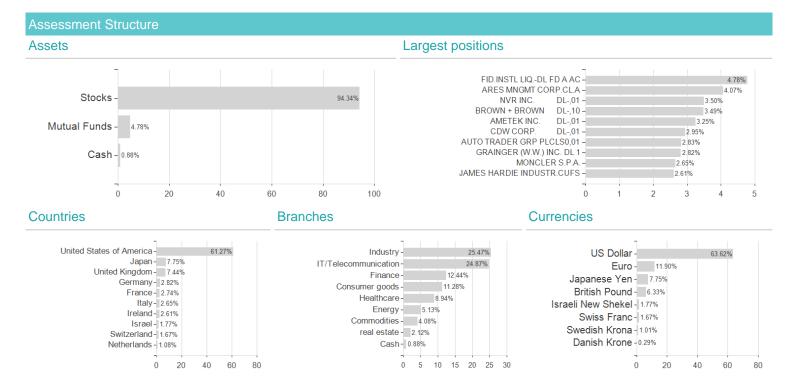

#### Fidelity Funds 2 – Global Future Leaders Fund I-DIST-Euro / LU2645235594 / A3ET8L / FIL IM (LU)

### Investment strategy

In actively managing the fund, the Investment Manager considers growth and valuation metrics, company financials, return on capital, cash flows and other measures, as well as company management, industry economic conditions, and other factors. The Investment Manager also considers ESG characteristics when assessing investment risks and opportunities. In determining favourable ESG characteristics, the Investment Manager takes into account ESG ratings provided by Fidelity or external agencies. Through the investment management process the Investment Manager aims to ensure that investee companies follow good governance practices. The fund adheres to the Fidelity Sustainable Investing Framework standards. For more information, see "Sustainable Investing and ESG Integration" and the Sustainability Annex.

#### Investment goal

The fund aims to achieve capital growth over time. The fund invests at least 70% of its assets, in equities of small and medium sized companies from anywhere in the world. The fund invests at least 50% of its assets in securities of issuers with favourable environmental, social and governance (ESG) characteristics. The fund may invest in the following assets according to the percentages indicated: Money market instruments: up to 20%, Emerging markets (including investments in China A and B Shares): up to 10% (in aggregate).