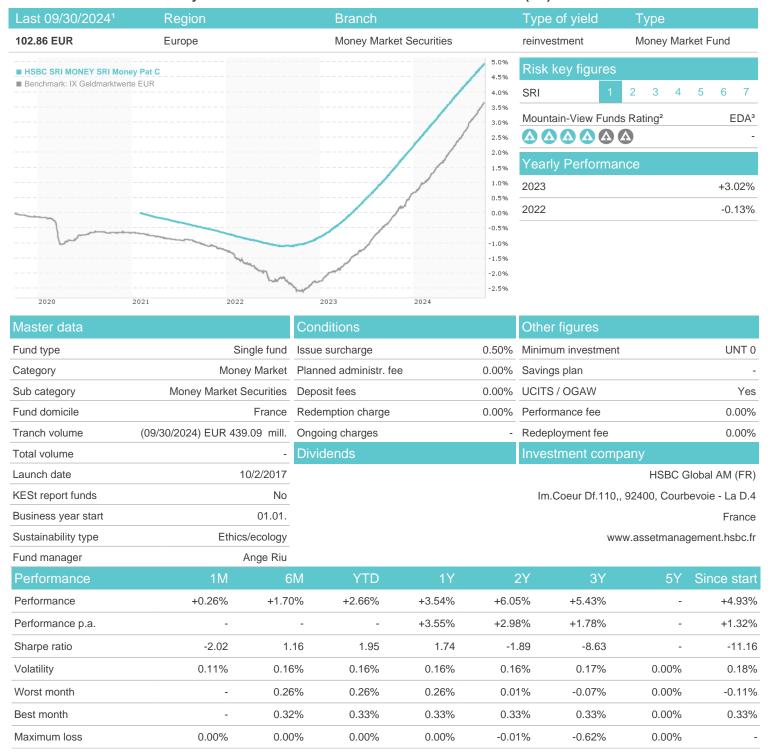

## HSBC SRI MONEY SRI Money Pat C / FR0013275559 / A2H51B / HSBC Global AM (FR)

<sup>1</sup> Important note on update status: The displayed date refers exclusively to the calculation of the NAV.

<sup>2</sup> The Mountain-View Data Fund Rating calculates a computative ranking for funds using yield, volatility and trend data. For more information visit MVD Funds Rating

<sup>3</sup> Displays the Ethical-Dynamical Ratio calculated according to standard criteria. The maximum value is 100. For more information visit EDA