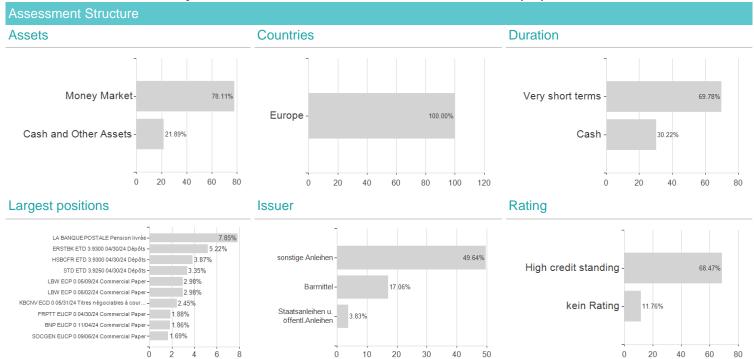

## HSBC SRI MONEY SRI Money Pat C / FR0013275559 / A2H51B / HSBC Global AM (FR)



<sup>1</sup> Important note on update status: The displayed date refers exclusively to the calculation of the NAV.

<sup>2</sup> The Mountain-View Data Fund Rating calculates a computative ranking for funds using yield, volatility and trend data. For more information visit MVD Funds Rating

<sup>3</sup> Displays the Ethical-Dynamical Ratio calculated according to standard criteria. The maximum value is 100. For more information visit EDA



## HSBC SRI MONEY SRI Money Pat C / FR0013275559 / A2H51B / HSBC Global AM (FR)