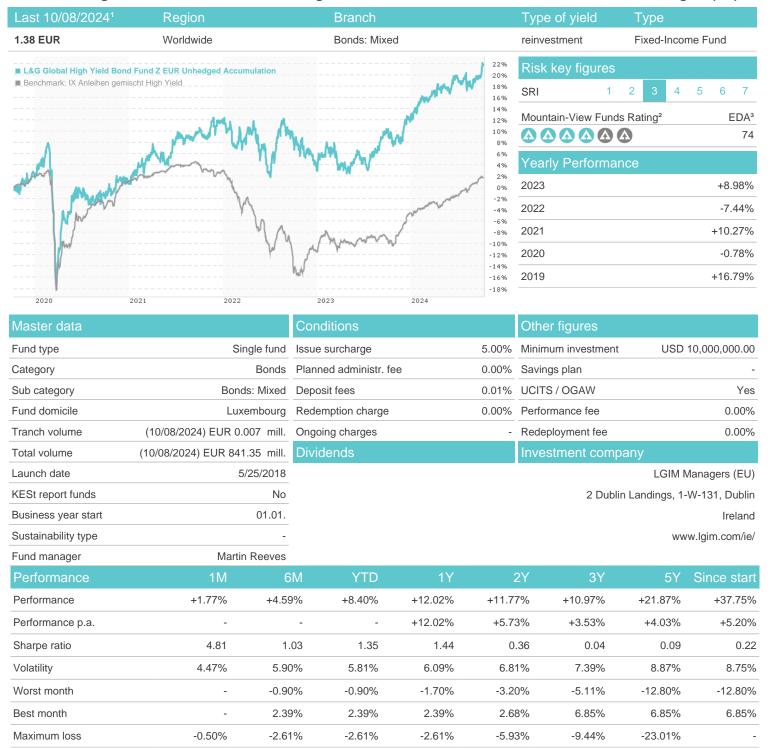

## L&G Global High Yield Bond Fund Z EUR Unhedged Accumulation / LU1815131104 / A2PEC0 / LGIM Managers (EU)

## Distribution permission

Germany, Switzerland, Czech Republic

<sup>1</sup> Important note on update status: The displayed date refers exclusively to the calculation of the NAV.
2 The Mountain-View Data Fund Rating calculates a computative ranking for funds using yield, volatility and trend data. For more information visit MVD Funds Rating

<sup>3</sup> Displays the Ethical-Dynamical Ratio calculated according to standard criteria. The maximum value is 100. For more information visit EDA

40

60

20

80 100

20

40

100