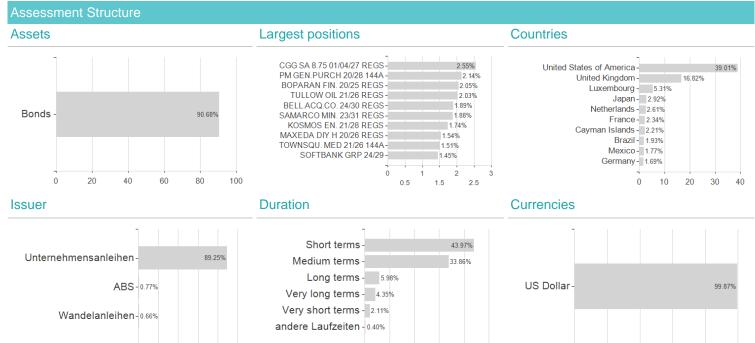

## L&G Global High Yield Bond Fund Z EUR Unhedged Accumulation / LU1815131104 / A2PEC0 / LGIM Managers (EU)



## Distribution permission

Germany, Switzerland, Czech Republic

<sup>1</sup> Important note on update status: The displayed date refers exclusively to the calculation of the NAV.
2 The Mountain-View Data Fund Rating calculates a computative ranking for funds using yield, volatility and trend data. For more information visit MVD Funds Rating

<sup>3</sup> Displays the Ethical-Dynamical Ratio calculated according to standard criteria. The maximum value is 100. For more information visit EDA



40

60

20

80 100



20

40

100

## L&G Global High Yield Bond Fund Z EUR Unhedged Accumulation / LU1815131104 / A2PEC0 / LGIM Managers (EU)



30 40