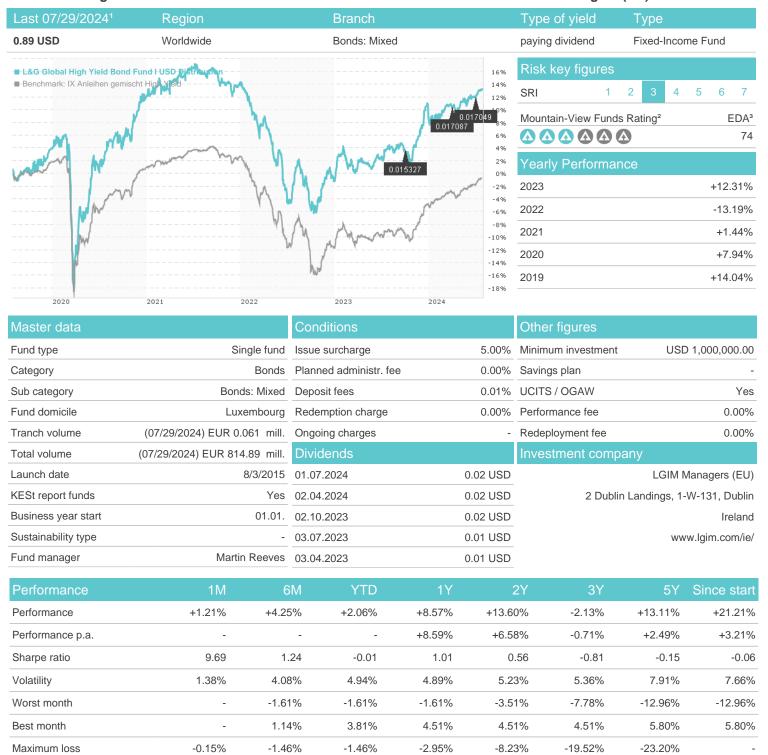

## L&G Global High Yield Bond Fund I USD Distribution / LU1003759153 / A14XH0 / LGIM Managers (EU)

## Distribution permission

Germany, Switzerland

<sup>1</sup> Important note on update status: The displayed date refers exclusively to the calculation of the NAV.
2 The Mountain-View Data Fund Rating calculates a computative ranking for funds using yield, volatility and trend data. For more information visit MVD Funds Rating

<sup>3</sup> Displays the Ethical-Dynamical Ratio calculated according to standard criteria. The maximum value is 100. For more information visit EDA

40

60

20

80 100

20

40

100

## L&G Global High Yield Bond Fund I USD Distribution / LU1003759153 / A14XH0 / LGIM Managers (EU)

30 40