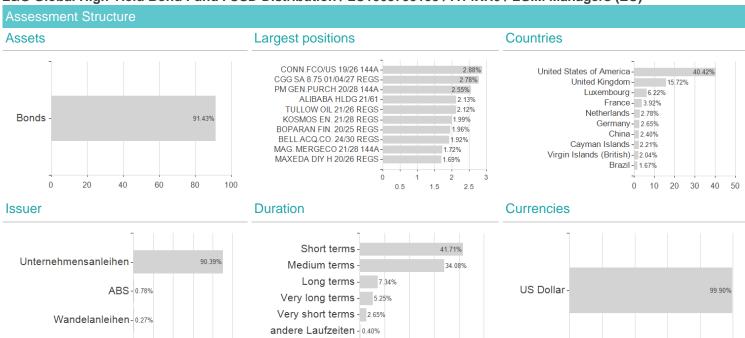

## L&G Global High Yield Bond Fund I USD Distribution / LU1003759153 / A14XH0 / LGIM Managers (EU)

30 40