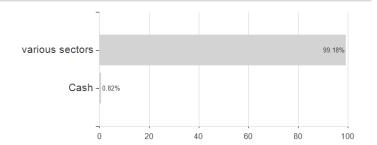

# ODDO BHF Best Thematics CR-EUR / FR0000446692 / A0NA29 / ODDO BHF AM SAS



Czech Republic

Maximum loss

-3.00%

-9.25%

-9.25%

-9.25%

-10.38%

-22.86%

0.00%

<sup>1</sup> Important note on update status: The displayed date refers exclusively to the calculation of the NAV.
2 The Mountain-View Data Fund Rating calculates a computative ranking for funds using yield, volatility and trend data. For more information visit MVD Funds Rating





# ODDO BHF Best Thematics CR-EUR / FR0000446692 / A0NA29 / ODDO BHF AM SAS

3 Displays the Ethical-Dynamical Ratio calculated according to standard criteria. The maximum value is 100. For more information visit EDA

### Assessment Structure

# Assets



# Largest positions

**Branches** 



# Countries