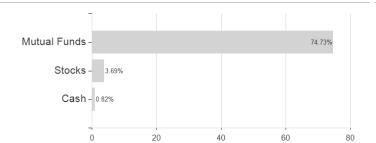

# ODDO BHF Best Thematics CR-EUR / FR0000446692 / A0NA29 / ODDO BHF AM SAS



Czech Republic

Maximum loss

-3.00%

-9.25%

-9.25%

-9.25%

-10.38%

-22.86%

0.00%

<sup>1</sup> Important note on update status: The displayed date refers exclusively to the calculation of the NAV.
2 The Mountain-View Data Fund Rating calculates a computative ranking for funds using yield, volatility and trend data. For more information visit MVD Funds Rating





# ODDO BHF Best Thematics CR-EUR / FR0000446692 / A0NA29 / ODDO BHF AM SAS

3 Displays the Ethical-Dynamical Ratio calculated according to standard criteria. The maximum value is 100. For more information visit EDA

### Assessment Structure

# Assets



# Largest positions

**Branches** 



# Countries