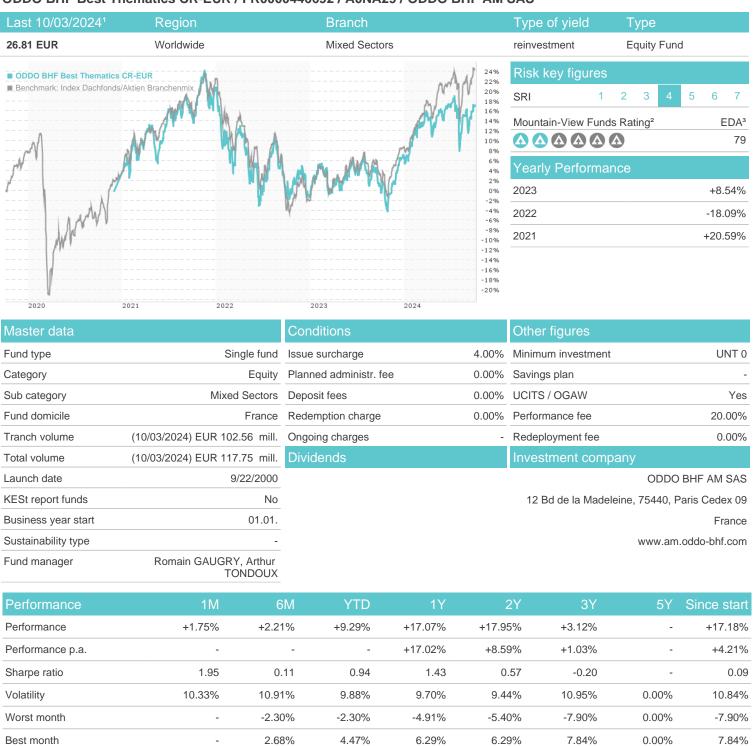

# ODDO BHF Best Thematics CR-EUR / FR0000446692 / A0NA29 / ODDO BHF AM SAS

Czech Republic

Maximum loss

-3.00%

-9.25%

-9.25%

-9.25%

-10.38%

-22.86%

0.00%

<sup>1</sup> Important note on update status: The displayed date refers exclusively to the calculation of the NAV.
2 The Mountain-View Data Fund Rating calculates a computative ranking for funds using yield, volatility and trend data. For more information visit MVD Funds Rating

# ODDO BHF Best Thematics CR-EUR / FR0000446692 / A0NA29 / ODDO BHF AM SAS

3 Displays the Ethical-Dynamical Ratio calculated according to standard criteria. The maximum value is 100. For more information visit EDA