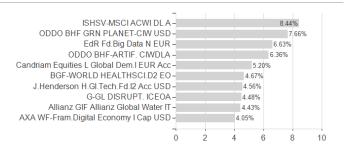

# ODDO BHF Best Thematics CR-EUR / FR0000446692 / A0NA29 / ODDO BHF AM SAS



Czech Republic

Maximum loss

-3.00%

-9.25%

-9.25%

-9.25%

-10.38%

-22.86%

0.00%

<sup>1</sup> Important note on update status: The displayed date refers exclusively to the calculation of the NAV.
2 The Mountain-View Data Fund Rating calculates a computative ranking for funds using yield, volatility and trend data. For more information visit MVD Funds Rating





# ODDO BHF Best Thematics CR-EUR / FR0000446692 / A0NA29 / ODDO BHF AM SAS

3 Displays the Ethical-Dynamical Ratio calculated according to standard criteria. The maximum value is 100. For more information visit EDA

### Assessment Structure

# Assets



# Largest positions

**Branches** 



# Countries