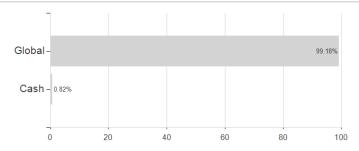

# ODDO BHF Best Thematics CR-EUR / FR0000446692 / A0NA29 / ODDO BHF AM SAS



Czech Republic

Maximum loss

-3.00%

-9.25%

-9.25%

-9.25%

-10.38%

-22.86%

0.00%

<sup>1</sup> Important note on update status: The displayed date refers exclusively to the calculation of the NAV.
2 The Mountain-View Data Fund Rating calculates a computative ranking for funds using yield, volatility and trend data. For more information visit MVD Funds Rating





# ODDO BHF Best Thematics CR-EUR / FR0000446692 / A0NA29 / ODDO BHF AM SAS

3 Displays the Ethical-Dynamical Ratio calculated according to standard criteria. The maximum value is 100. For more information visit EDA

### Assessment Structure

# Assets



# Largest positions

**Branches** 



# Countries