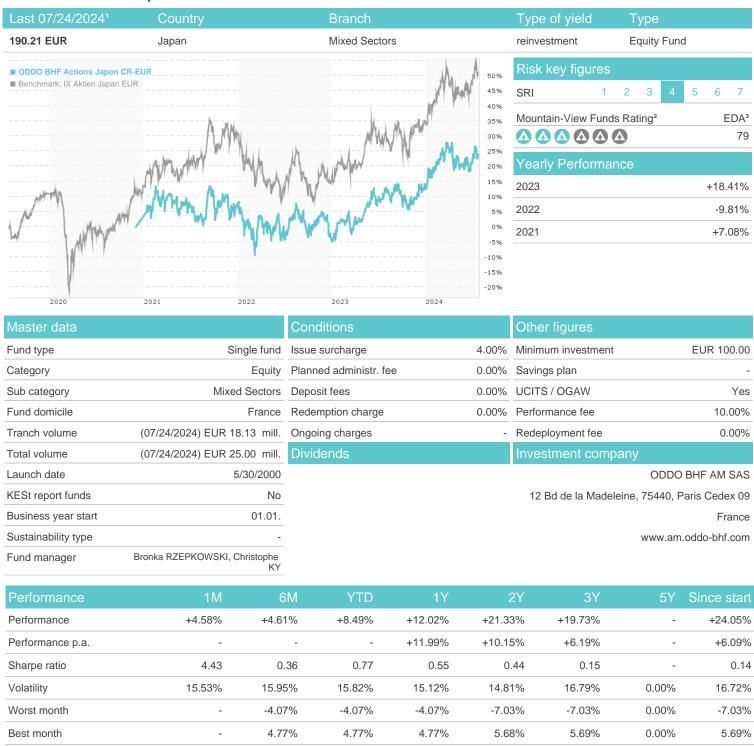

## ODDO BHF Actions Japon CR-EUR / FR0000444325 / A0MSL7 / ODDO BHF AM SAS

-3.31%

Maximum loss

-7.43%

-7.43%

-7.54%

-11.63%

-20.04%

0.00%

<sup>1</sup> Important note on update status: The displayed date refers exclusively to the calculation of the NAV.

<sup>2</sup> The Mountain-View Data Fund Rating calculates a computative ranking for funds using yield, volatility and trend data. For more information visit MVD Funds Rating

<sup>3</sup> Displays the Ethical-Dynamical Ratio calculated according to standard criteria. The maximum value is 100. For more information visit EDA