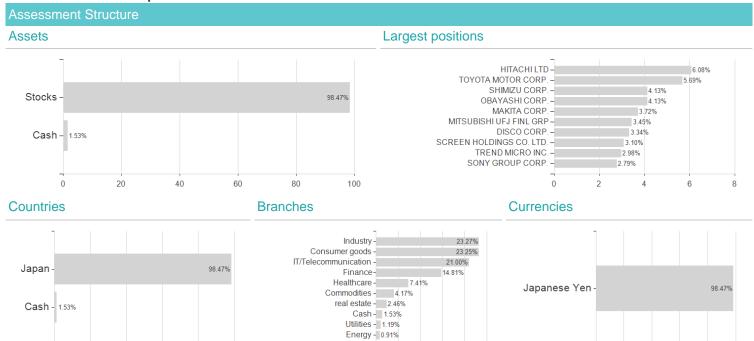

## ODDO BHF Actions Japon CR-EUR / FR0000444325 / A0MSL7 / ODDO BHF AM SAS



-3.31%

Maximum loss

-7.43%

-7.43%

-7.54%

-11.63%

-20.04%

0.00%

<sup>1</sup> Important note on update status: The displayed date refers exclusively to the calculation of the NAV.

<sup>2</sup> The Mountain-View Data Fund Rating calculates a computative ranking for funds using yield, volatility and trend data. For more information visit MVD Funds Rating

<sup>3</sup> Displays the Ethical-Dynamical Ratio calculated according to standard criteria. The maximum value is 100. For more information visit EDA





## ODDO BHF Actions Japon CR-EUR / FR0000444325 / A0MSL7 / ODDO BHF AM SAS