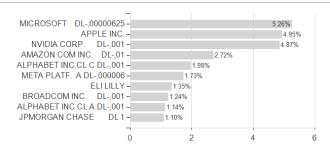

ission

Austria, Switzerland

Worst month

Best month

Maximum loss

-5.99%

-4.15%

4.96%

-7.77%

-4.15%

5.36%

-7.77%

-5.06%

10.68%

-9.63%

-9.37%

10.68%

-14.13%

-9.37%

10.68%

0.00%

0.00%

0.00%

0.00%

-9.37%

10.68%

<sup>1</sup> Important note on update status: The displayed date refers exclusively to the calculation of the NAV.
2 The Mountain-View Data Fund Rating calculates a computative ranking for funds using yield, volatility and trend data. For more information visit MVD Funds Rating

<sup>3</sup> Displays the Ethical-Dynamical Ratio calculated according to standard criteria. The maximum value is 100. For more information visit EDA





## LLB Impact Climate Aktien Global Passiv (USD) Klasse USD P / LI1146685196 / A3DEGN / LLB Fund Services





## Largest positions



Countries Branches Currencies