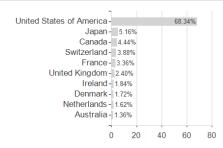

st month

Best month

Maximum loss

-5.99%

-4.15%

4.96%

-7.77%

-4.15%

5.36%

-7.77%

-5.06%

10.68%

-9.63%

-9.37%

10.68%

-14.13%

-9.37%

10.68%

0.00%

0.00%

0.00%

0.00%

-9.37%

10.68%

<sup>1</sup> Important note on update status: The displayed date refers exclusively to the calculation of the NAV.
2 The Mountain-View Data Fund Rating calculates a computative ranking for funds using yield, volatility and trend data. For more information visit MVD Funds Rating

<sup>3</sup> Displays the Ethical-Dynamical Ratio calculated according to standard criteria. The maximum value is 100. For more information visit EDA





## LLB Impact Climate Aktien Global Passiv (USD) Klasse USD P / LI1146685196 / A3DEGN / LLB Fund Services





## Largest positions



Countries Branches Currencies