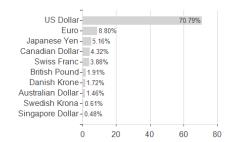

onth

Best month

Maximum loss

-5.99%

-4.15%

4.96%

-7.77%

-4.15%

5.36%

-7.77%

-5.06%

10.68%

-9.63%

-9.37%

10.68%

-14.13%

-9.37%

10.68%

0.00%

0.00%

0.00%

0.00%

-9.37%

10.68%

<sup>1</sup> Important note on update status: The displayed date refers exclusively to the calculation of the NAV.
2 The Mountain-View Data Fund Rating calculates a computative ranking for funds using yield, volatility and trend data. For more information visit MVD Funds Rating

<sup>3</sup> Displays the Ethical-Dynamical Ratio calculated according to standard criteria. The maximum value is 100. For more information visit EDA





## LLB Impact Climate Aktien Global Passiv (USD) Klasse USD P / LI1146685196 / A3DEGN / LLB Fund Services





## Largest positions



Countries Branches Currencies