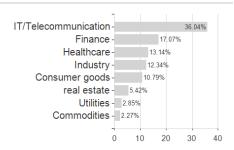

month

Best month

Maximum loss

-5.99%

-4.15%

4.96%

-7.77%

-4.15%

5.36%

-7.77%

-5.06%

10.68%

-9.63%

-9.37%

10.68%

-14.13%

-9.37%

10.68%

0.00%

0.00%

0.00%

0.00%

-9.37%

10.68%

<sup>1</sup> Important note on update status: The displayed date refers exclusively to the calculation of the NAV.
2 The Mountain-View Data Fund Rating calculates a computative ranking for funds using yield, volatility and trend data. For more information visit MVD Funds Rating

<sup>3</sup> Displays the Ethical-Dynamical Ratio calculated according to standard criteria. The maximum value is 100. For more information visit EDA





## LLB Impact Climate Aktien Global Passiv (USD) Klasse USD P / LI1146685196 / A3DEGN / LLB Fund Services





## Largest positions



Countries Branches Currencies