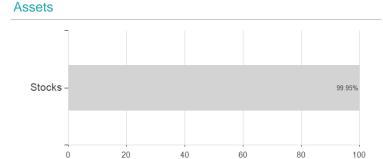

## Distribution permission

Austria, Switzerland

Worst month

Best month

Maximum loss

-5.99%

-4.15%

4.96%

-7.77%

-4.15%

5.36%

-7.77%

-5.06%

10.68%

-9.63%

-9.37%

10.68%

-14.13%

-9.37%

10.68%

0.00%

0.00%

0.00%

0.00%

-9.37%

10.68%

<sup>1</sup> Important note on update status: The displayed date refers exclusively to the calculation of the NAV.
2 The Mountain-View Data Fund Rating calculates a computative ranking for funds using yield, volatility and trend data. For more information visit MVD Funds Rating

<sup>3</sup> Displays the Ethical-Dynamical Ratio calculated according to standard criteria. The maximum value is 100. For more information visit EDA





## LLB Impact Climate Aktien Global Passiv (USD) Klasse USD P / LI1146685196 / A3DEGN / LLB Fund Services





## Largest positions



Countries Branches Currencies