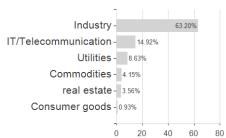

7.23%         8.81%         11.48%         11.92%         0.00% |

Launch date

KESt report funds

Business year start

Sustainability type

Fund manager

Austria, Germany, Switzerland, Luxembourg

4/22/2022

Nο

01.07.

Climate

Francesco C., Yazann R., Sara

<sup>1</sup> Important note on update status: The displayed date refers exclusively to the calculation of the NAV.
2 The Mountain-View Data Fund Rating calculates a computative ranking for funds using yield, volatility and trend data. For more information visit MVD Funds Rating





## JPMorgan Funds - Climate Change Solutions Fund I (acc) - JP / LU2457787757 / A3DHNJ / JPMorgan AM (EU)

3 Displays the Ethical-Dynamical Ratio calculated according to standard criteria. The maximum value is 100. For more information visit EDA