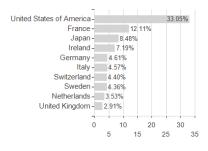

7.23%         8.81%         11.48%         11.92%         0.00% |

Launch date

KESt report funds

Business year start

Sustainability type

Fund manager

Austria, Germany, Switzerland, Luxembourg

4/22/2022

Nο

01.07.

Climate

Francesco C., Yazann R., Sara

<sup>1</sup> Important note on update status: The displayed date refers exclusively to the calculation of the NAV.
2 The Mountain-View Data Fund Rating calculates a computative ranking for funds using yield, volatility and trend data. For more information visit MVD Funds Rating





## JPMorgan Funds - Climate Change Solutions Fund I (acc) - JP / LU2457787757 / A3DHNJ / JPMorgan AM (EU)

3 Displays the Ethical-Dynamical Ratio calculated according to standard criteria. The maximum value is 100. For more information visit EDA