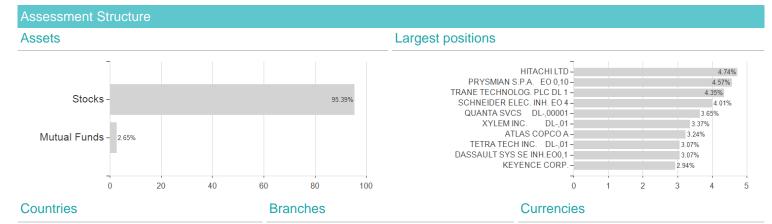

7.23%         8.81%         11.48%         11.92%         0.00% |

Launch date

KESt report funds

Business year start

Sustainability type

Fund manager

Austria, Germany, Switzerland, Luxembourg

4/22/2022

Nο

01.07.

Climate

Francesco C., Yazann R., Sara

<sup>1</sup> Important note on update status: The displayed date refers exclusively to the calculation of the NAV.
2 The Mountain-View Data Fund Rating calculates a computative ranking for funds using yield, volatility and trend data. For more information visit MVD Funds Rating





## JPMorgan Funds - Climate Change Solutions Fund I (acc) - JP / LU2457787757 / A3DHNJ / JPMorgan AM (EU)

3 Displays the Ethical-Dynamical Ratio calculated according to standard criteria. The maximum value is 100. For more information visit EDA