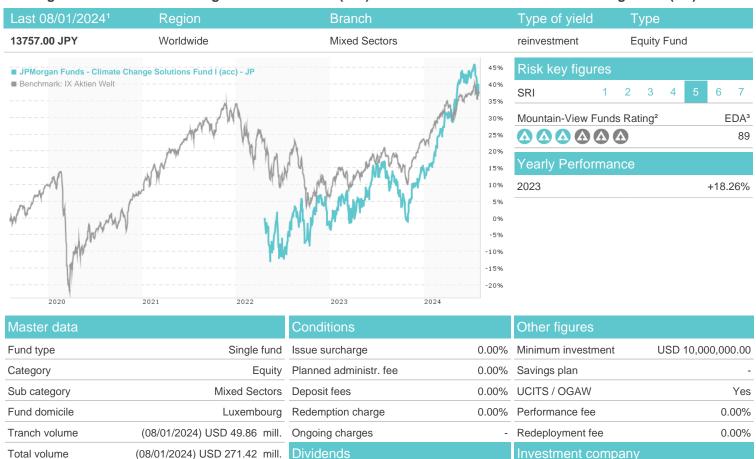

## JPMorgan Funds - Climate Change Solutions Fund I (acc) - JP / LU2457787757 / A3DHNJ / JPMorgan AM (EU)

JPMorgan AM (EU)

PO Box 275, 2012, Luxembourg

Luxembourg

https://www.jpmorganassetmanagement.de

| 1M     | 6M                                  | YTD                    | 1Y                             | 2Y                                             | 3Y                                                                                                                                                                                                                                                                                                                                                                 | 5Y                                                                                                                                                                                                                                                                                                                                                                                                                                       | Since start                                                                                                                                                                                                                                                                                                                                                                                                                                                                                                                                                                            |
|--------|-------------------------------------|------------------------|--------------------------------|------------------------------------------------|--------------------------------------------------------------------------------------------------------------------------------------------------------------------------------------------------------------------------------------------------------------------------------------------------------------------------------------------------------------------|------------------------------------------------------------------------------------------------------------------------------------------------------------------------------------------------------------------------------------------------------------------------------------------------------------------------------------------------------------------------------------------------------------------------------------------|----------------------------------------------------------------------------------------------------------------------------------------------------------------------------------------------------------------------------------------------------------------------------------------------------------------------------------------------------------------------------------------------------------------------------------------------------------------------------------------------------------------------------------------------------------------------------------------|
| -3.88% | +19.17%                             | +19.51%                | +17.71%                        | +40.23%                                        | -                                                                                                                                                                                                                                                                                                                                                                  | -                                                                                                                                                                                                                                                                                                                                                                                                                                        | +37.57%                                                                                                                                                                                                                                                                                                                                                                                                                                                                                                                                                                                |
| -      | -                                   | -                      | +17.66%                        | +18.39%                                        | -                                                                                                                                                                                                                                                                                                                                                                  | -                                                                                                                                                                                                                                                                                                                                                                                                                                        | +15.02%                                                                                                                                                                                                                                                                                                                                                                                                                                                                                                                                                                                |
| -2.58  | 2.58                                | 2.25                   | 0.93                           | 0.82                                           | -                                                                                                                                                                                                                                                                                                                                                                  | -                                                                                                                                                                                                                                                                                                                                                                                                                                        | 0.57                                                                                                                                                                                                                                                                                                                                                                                                                                                                                                                                                                                   |
| 15.87% | 14.95%                              | 14.36%                 | 15.13%                         | 18.12%                                         | 0.00%                                                                                                                                                                                                                                                                                                                                                              | 0.00%                                                                                                                                                                                                                                                                                                                                                                                                                                    | 20.16%                                                                                                                                                                                                                                                                                                                                                                                                                                                                                                                                                                                 |
| -      | -3.91%                              | -3.91%                 | -6.55%                         | -7.45%                                         | -8.17%                                                                                                                                                                                                                                                                                                                                                             | 0.00%                                                                                                                                                                                                                                                                                                                                                                                                                                    | -8.17%                                                                                                                                                                                                                                                                                                                                                                                                                                                                                                                                                                                 |
| -      | 7.23%                               | 7.23%                  | 8.81%                          | 11.48%                                         | 11.92%                                                                                                                                                                                                                                                                                                                                                             | 0.00%                                                                                                                                                                                                                                                                                                                                                                                                                                    | 11.92%                                                                                                                                                                                                                                                                                                                                                                                                                                                                                                                                                                                 |
| -6.80% | -6.80%                              | -6.80%                 | -15.25%                        | -15.41%                                        | 0.00%                                                                                                                                                                                                                                                                                                                                                              | 0.00%                                                                                                                                                                                                                                                                                                                                                                                                                                    | -                                                                                                                                                                                                                                                                                                                                                                                                                                                                                                                                                                                      |
|        | -3.88%<br>-<br>-2.58<br>15.87%<br>- | -3.88% +19.17%   -2.58 | -3.88% +19.17% +19.51%   -2.58 | -3.88% +19.17% +19.51% +17.71%  +17.66%  -2.58 | -3.88%       +19.17%       +19.51%       +17.71%       +40.23%         -       -       +17.66%       +18.39%         -2.58       2.58       2.25       0.93       0.82         15.87%       14.95%       14.36%       15.13%       18.12%         -       -3.91%       -3.91%       -6.55%       -7.45%         -       7.23%       7.23%       8.81%       11.48% | -3.88%       +19.17%       +19.51%       +17.71%       +40.23%       -         -       -       -       +17.66%       +18.39%       -         -2.58       2.58       2.25       0.93       0.82       -         15.87%       14.95%       14.36%       15.13%       18.12%       0.00%         -       -3.91%       -3.91%       -6.55%       -7.45%       -8.17%         -       7.23%       7.23%       8.81%       11.48%       11.92% | -3.88%         +19.17%         +19.51%         +17.71%         +40.23%         -         -           -         -         -         +17.66%         +18.39%         -         -           -2.58         2.58         2.25         0.93         0.82         -         -           15.87%         14.95%         14.36%         15.13%         18.12%         0.00%         0.00%           -         -3.91%         -3.91%         -6.55%         -7.45%         -8.17%         0.00%           -         7.23%         7.23%         8.81%         11.48%         11.92%         0.00% |