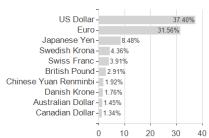

7.23%         8.81%         11.48%         11.92%         0.00% |

Launch date

KESt report funds

Business year start

Sustainability type

Fund manager

Austria, Germany, Switzerland, Luxembourg

4/22/2022

Nο

01.07.

Climate

Francesco C., Yazann R., Sara

<sup>1</sup> Important note on update status: The displayed date refers exclusively to the calculation of the NAV.
2 The Mountain-View Data Fund Rating calculates a computative ranking for funds using yield, volatility and trend data. For more information visit MVD Funds Rating





## JPMorgan Funds - Climate Change Solutions Fund I (acc) - JP / LU2457787757 / A3DHNJ / JPMorgan AM (EU)

3 Displays the Ethical-Dynamical Ratio calculated according to standard criteria. The maximum value is 100. For more information visit EDA