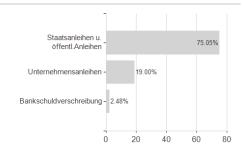

| -0.38% | -2.78% | -2.78% | -2.78%  | 0.00%  | 0.00% | 0.00% | -           |

### Distribution permission

KESt report funds

Austria, Germany, Switzerland

<sup>1</sup> Important note on update status: The displayed date refers exclusively to the calculation of the NAV.
2 The Mountain-View Data Fund Rating calculates a computative ranking for funds using yield, volatility and trend data. For more information visit MVD Funds Rating

<sup>3</sup> Displays the Ethical-Dynamical Ratio calculated according to standard criteria. The maximum value is 100. For more information visit EDA





# HSBC Global Funds ICAV - Global Emerging Market Government Bond Index Fund S6C / IE000SNDEPI0 / A3ET87 /

#### Assessment Structure



# Largest positions



### Countries



Issuer Duration Currencies