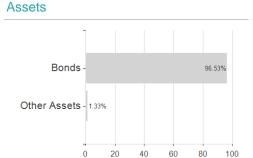

| 6.21%   | 6.21%  | 0.00% | 0.00% | 6.21%       |
| Maximum loss     | -0.38% | -2.78% | -2.78% | -2.78%  | 0.00%  | 0.00% | 0.00% | -           |

### Distribution permission

KESt report funds

Austria, Germany, Switzerland

<sup>1</sup> Important note on update status: The displayed date refers exclusively to the calculation of the NAV.
2 The Mountain-View Data Fund Rating calculates a computative ranking for funds using yield, volatility and trend data. For more information visit MVD Funds Rating

<sup>3</sup> Displays the Ethical-Dynamical Ratio calculated according to standard criteria. The maximum value is 100. For more information visit EDA





# HSBC Global Funds ICAV - Global Emerging Market Government Bond Index Fund S6C / IE000SNDEPI0 / A3ET87 /

#### Assessment Structure



# Largest positions



### Countries



Issuer Duration Currencies