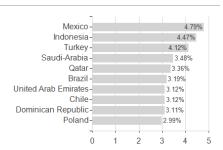

.21%       |
| Maximum loss     | -0.38% | -2.78% | -2.78% | -2.78%  | 0.00%  | 0.00% | 0.00% | -           |

### Distribution permission

KESt report funds

Austria, Germany, Switzerland

<sup>1</sup> Important note on update status: The displayed date refers exclusively to the calculation of the NAV.
2 The Mountain-View Data Fund Rating calculates a computative ranking for funds using yield, volatility and trend data. For more information visit MVD Funds Rating

<sup>3</sup> Displays the Ethical-Dynamical Ratio calculated according to standard criteria. The maximum value is 100. For more information visit EDA





# HSBC Global Funds ICAV - Global Emerging Market Government Bond Index Fund S6C / IE000SNDEPI0 / A3ET87 /

#### Assessment Structure



# Largest positions



### Countries



Issuer Duration Currencies