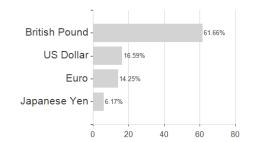

-0.38% | -2.78% | -2.78% | -2.78%  | 0.00%  | 0.00% | 0.00% | -           |

### Distribution permission

KESt report funds

Austria, Germany, Switzerland

<sup>1</sup> Important note on update status: The displayed date refers exclusively to the calculation of the NAV.
2 The Mountain-View Data Fund Rating calculates a computative ranking for funds using yield, volatility and trend data. For more information visit MVD Funds Rating

<sup>3</sup> Displays the Ethical-Dynamical Ratio calculated according to standard criteria. The maximum value is 100. For more information visit EDA





# HSBC Global Funds ICAV - Global Emerging Market Government Bond Index Fund S6C / IE000SNDEPI0 / A3ET87 /

#### Assessment Structure



# Largest positions



### Countries



Issuer Duration Currencies