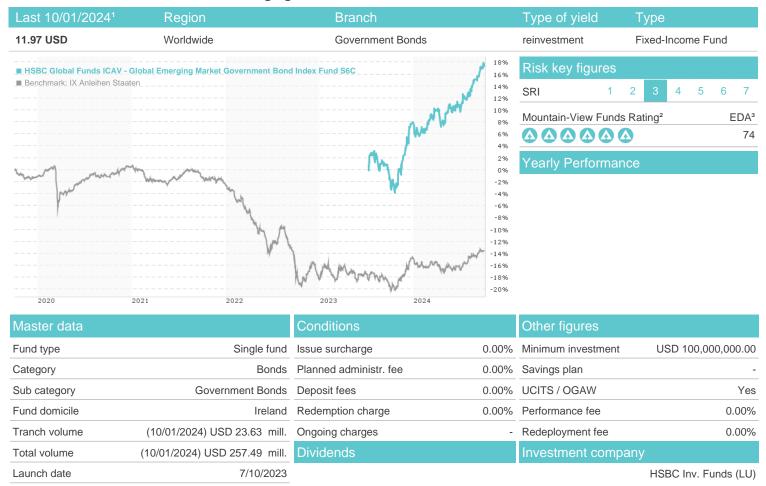

# HSBC Global Funds ICAV - Global Emerging Market Government Bond Index Fund S6C / IE000SNDEPI0 / A3ET87 /

| Business year start | 01.01.                    |  |
|---------------------|---------------------------|--|
| Sustainability type | _                         |  |
| - Custamasinty type |                           |  |
| Fund manager        | HSBC Passive Fixed Income |  |

# HSBC Global Funds ICAV - Global Emerging Market Government Bond Index Fund S6C / IE000SNDEPI0 / A3ET87 /