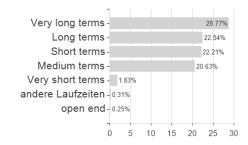

| -0.38% | -2.78% | -2.78% | -2.78%  | 0.00%  | 0.00% | 0.00% | -           |

### Distribution permission

KESt report funds

Austria, Germany, Switzerland

<sup>1</sup> Important note on update status: The displayed date refers exclusively to the calculation of the NAV.
2 The Mountain-View Data Fund Rating calculates a computative ranking for funds using yield, volatility and trend data. For more information visit MVD Funds Rating

<sup>3</sup> Displays the Ethical-Dynamical Ratio calculated according to standard criteria. The maximum value is 100. For more information visit EDA





# HSBC Global Funds ICAV - Global Emerging Market Government Bond Index Fund S6C / IE000SNDEPI0 / A3ET87 /

#### Assessment Structure



# Largest positions



### Countries



Issuer Duration Currencies