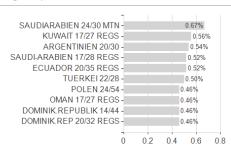

0.00% | 0.00% | 6.21%       |
| Maximum loss     | -0.38% | -2.78% | -2.78% | -2.78%  | 0.00%  | 0.00% | 0.00% | -           |

### Distribution permission

KESt report funds

Austria, Germany, Switzerland

<sup>1</sup> Important note on update status: The displayed date refers exclusively to the calculation of the NAV.
2 The Mountain-View Data Fund Rating calculates a computative ranking for funds using yield, volatility and trend data. For more information visit MVD Funds Rating

<sup>3</sup> Displays the Ethical-Dynamical Ratio calculated according to standard criteria. The maximum value is 100. For more information visit EDA





# HSBC Global Funds ICAV - Global Emerging Market Government Bond Index Fund S6C / IE000SNDEPI0 / A3ET87 /

#### Assessment Structure



# Largest positions



### Countries



Issuer Duration Currencies