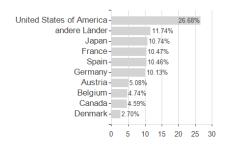

## BNP PARIBAS EASY ECPI Global ESG Hydrogen Economy UCITS ETF USD Capitalisation / LU2533813023 / A3D4V1 /

Countries Branches Currencies