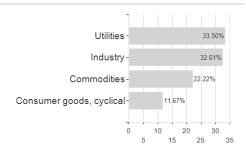

## BNP PARIBAS EASY ECPI Global ESG Hydrogen Economy UCITS ETF USD Capitalisation / LU2533813023 / A3D4V1 /

Countries Branches Currencies