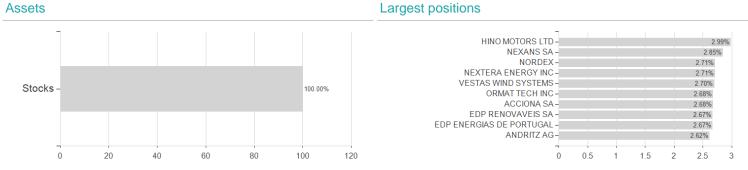

## BNP PARIBAS EASY ECPI Global ESG Hydrogen Economy UCITS ETF USD Capitalisation / LU2533813023 / A3D4V1 /

Countries Branches Currencies