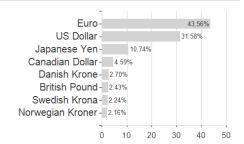

| -           |  |
|                  |         |                  |         |         |        |       |       |             |  |

## Distribution permission

Austria, Germany, Switzerland, Luxembourg, Czech Republic

<sup>1</sup> Important note on update status: The displayed date refers exclusively to the calculation of the NAV.
2 The Mountain-View Data Fund Rating calculates a computative ranking for funds using yield, volatility and trend data. For more information visit MVD Funds Rating

<sup>3</sup> Displays the Ethical-Dynamical Ratio calculated according to standard criteria. The maximum value is 100. For more information visit EDA



## BNP PARIBAS EASY ECPI Global ESG Hydrogen Economy UCITS ETF USD Capitalisation / LU2533813023 / A3D4V1 /





Countries Branches Currencies