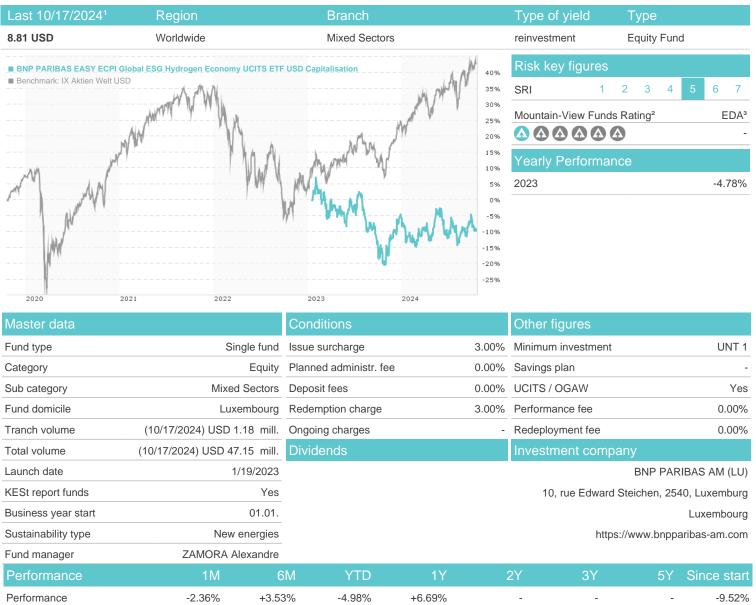

## BNP PARIBAS EASY ECPI Global ESG Hydrogen Economy UCITS ETF USD Capitalisation / LU2533813023 / A3D4V1 /

| i unu manager    | ZAWIONA | ZAMONA Alexandre |         |         |        |       |       |             |  |
|------------------|---------|------------------|---------|---------|--------|-------|-------|-------------|--|
| Performance      | 1M      | 6M               | YTD     | 1Y      | 2Y     | 3Y    | 5Y    | Since start |  |
| Performance      | -2.36%  | +3.53%           | -4.98%  | +6.69%  | -      | -     | -     | -9.52%      |  |
| Performance p.a. | -       | -                | -       | +6.67%  | -      | -     | -     | -5.57%      |  |
| Sharpe ratio     | -2.00   | 0.24             | -0.56   | 0.19    | -      | -     | -     | -0.50       |  |
| Volatility       | 14.18%  | 16.79%           | 16.76%  | 17.99%  | 0.00%  | 0.00% | 0.00% | 17.73%      |  |
| Worst month      | -       | -8.97%           | -8.97%  | -8.97%  | -8.97% | 0.00% | 0.00% | -8.97%      |  |
| Best month       | -       | 8.87%            | 8.87%   | 12.00%  | 12.00% | 0.00% | 0.00% | 12.00%      |  |
| Maximum loss     | -5.39%  | -11.90%          | -11.90% | -11.90% | 0.00%  | 0.00% | 0.00% | -           |  |
|                  |         |                  |         |         |        |       |       |             |  |