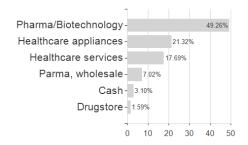

ness year start

Sustainability type

Fund manager

Austria, Germany, Switzerland, Luxembourg, Czech Republic

(10/08/2024) USD 483.47 mill.

Michael Schroter, Nathalie Flury

7/26/2023 Nο

01.04.

Ethics/ecology

<sup>1</sup> Important note on update status: The displayed date refers exclusively to the calculation of the NAV.
2 The Mountain-View Data Fund Rating calculates a computative ranking for funds using yield, volatility and trend data. For more information visit MVD Funds Rating

<sup>3</sup> Displays the Ethical-Dynamical Ratio calculated according to standard criteria. The maximum value is 100. For more information visit EDA



## HSBC GLOBAL INVESTMENT FUNDS - GLOBAL EQUITY SUSTAINABLE HEALTHCARE AD / LU2324357636 /





## Largest positions



Countries Branches Currencies