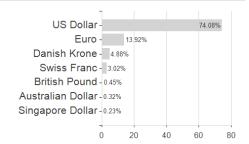

ss year start

Sustainability type

Fund manager

Austria, Germany, Switzerland, Luxembourg, Czech Republic

(10/08/2024) USD 483.47 mill.

Michael Schroter, Nathalie Flury

7/26/2023 Nο

01.04.

Ethics/ecology

<sup>1</sup> Important note on update status: The displayed date refers exclusively to the calculation of the NAV.
2 The Mountain-View Data Fund Rating calculates a computative ranking for funds using yield, volatility and trend data. For more information visit MVD Funds Rating

<sup>3</sup> Displays the Ethical-Dynamical Ratio calculated according to standard criteria. The maximum value is 100. For more information visit EDA



## HSBC GLOBAL INVESTMENT FUNDS - GLOBAL EQUITY SUSTAINABLE HEALTHCARE AD / LU2324357636 /





## Largest positions



Countries Branches Currencies