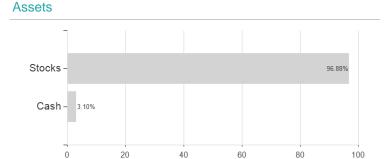

rmission

Total volume Launch date

KESt report funds

Business year start

Sustainability type

Fund manager

Austria, Germany, Switzerland, Luxembourg, Czech Republic

(10/08/2024) USD 483.47 mill.

Michael Schroter, Nathalie Flury

7/26/2023 Nο

01.04.

Ethics/ecology

<sup>1</sup> Important note on update status: The displayed date refers exclusively to the calculation of the NAV.
2 The Mountain-View Data Fund Rating calculates a computative ranking for funds using yield, volatility and trend data. For more information visit MVD Funds Rating

<sup>3</sup> Displays the Ethical-Dynamical Ratio calculated according to standard criteria. The maximum value is 100. For more information visit EDA



## HSBC GLOBAL INVESTMENT FUNDS - GLOBAL EQUITY SUSTAINABLE HEALTHCARE AD / LU2324357636 /





## Largest positions



Countries Branches Currencies