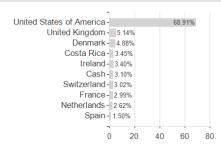

siness year start

Sustainability type

Fund manager

Austria, Germany, Switzerland, Luxembourg, Czech Republic

(10/08/2024) USD 483.47 mill.

Michael Schroter, Nathalie Flury

7/26/2023 Nο

01.04.

Ethics/ecology

<sup>1</sup> Important note on update status: The displayed date refers exclusively to the calculation of the NAV.
2 The Mountain-View Data Fund Rating calculates a computative ranking for funds using yield, volatility and trend data. For more information visit MVD Funds Rating

<sup>3</sup> Displays the Ethical-Dynamical Ratio calculated according to standard criteria. The maximum value is 100. For more information visit EDA



## HSBC GLOBAL INVESTMENT FUNDS - GLOBAL EQUITY SUSTAINABLE HEALTHCARE AD / LU2324357636 /





## Largest positions



Countries Branches Currencies