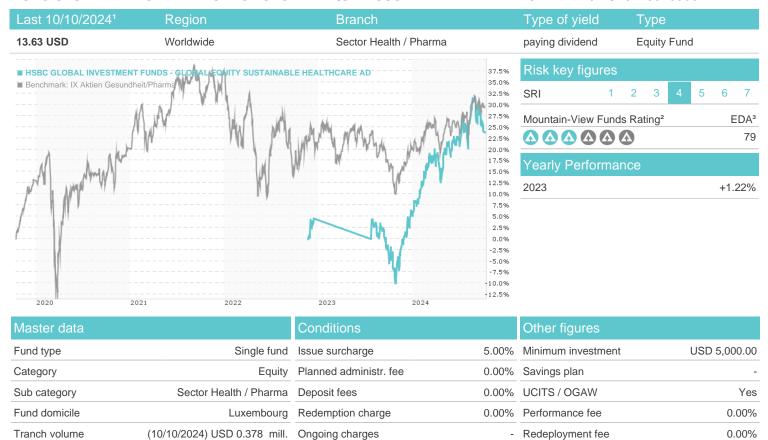

## HSBC GLOBAL INVESTMENT FUNDS - GLOBAL EQUITY SUSTAINABLE HEALTHCARE AD / LU2324357636 /

| HSBC | Inv. | Funds | (LU) |
|------|------|-------|------|
|------|------|-------|------|

18, Boulevard de Kockelscheuer, 1821, Luxemburg

Luxembourg

www.assetmanagement.hsbc.lu

| Performance      | 1M     | 6M     | YTD     | 1Y      | 2Y     | 3Y    | 5Y    | Since start |
|------------------|--------|--------|---------|---------|--------|-------|-------|-------------|
| Performance      | -2.23% | +4.12% | +17.09% | +26.31% | -      | -     | -     | +23.90%     |
| Performance p.a. | -      | -      | -       | +26.23% | -      | -     | -     | +12.06%     |
| Sharpe ratio     | -2.36  | 0.39   | 1.49    | 1.63    | -      | -     | -     | 0.73        |
| Volatility       | 11.53% | 13.16% | 13.02%  | 14.17%  | 0.00%  | 0.00% | 0.00% | 12.18%      |
| Worst month      | -      | -3.87% | -3.87%  | -8.49%  | -8.49% | 0.00% | 0.00% | -8.49%      |
| Best month       | -      | 5.25%  | 5.63%   | 11.09%  | 11.09% | 0.00% | 0.00% | 11.09%      |
| Maximum loss     | -4.47% | -5.83% | -6.13%  | -8.16%  | 0.00%  | 0.00% | 0.00% | -           |

## Distribution permission

Total volume Launch date

KESt report funds

Business year start

Sustainability type

Fund manager

Austria, Germany, Switzerland, Luxembourg, Czech Republic

(10/08/2024) USD 483.47 mill.

Michael Schroter, Nathalie Flury

7/26/2023 Nο

01.04.

Ethics/ecology

<sup>1</sup> Important note on update status: The displayed date refers exclusively to the calculation of the NAV.
2 The Mountain-View Data Fund Rating calculates a computative ranking for funds using yield, volatility and trend data. For more information visit MVD Funds Rating

<sup>3</sup> Displays the Ethical-Dynamical Ratio calculated according to standard criteria. The maximum value is 100. For more information visit EDA