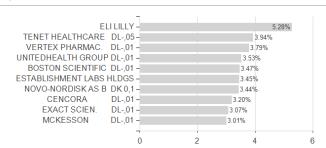

aunch date

KESt report funds

Business year start

Sustainability type

Fund manager

Austria, Germany, Switzerland, Luxembourg, Czech Republic

(10/08/2024) USD 483.47 mill.

Michael Schroter, Nathalie Flury

7/26/2023 Nο

01.04.

Ethics/ecology

<sup>1</sup> Important note on update status: The displayed date refers exclusively to the calculation of the NAV.
2 The Mountain-View Data Fund Rating calculates a computative ranking for funds using yield, volatility and trend data. For more information visit MVD Funds Rating

<sup>3</sup> Displays the Ethical-Dynamical Ratio calculated according to standard criteria. The maximum value is 100. For more information visit EDA



## HSBC GLOBAL INVESTMENT FUNDS - GLOBAL EQUITY SUSTAINABLE HEALTHCARE AD / LU2324357636 /





## Largest positions



Countries Branches Currencies