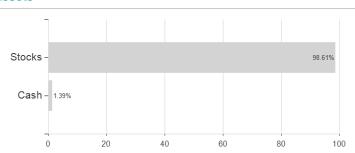

| 5.18%  | 5.18%  | 6.09%  | 6.09%  | 0.00% | 0.00% | 6.09%  |
| Maximum loss | -2.17% | -4.89% | -4.89% | -9.01% | 0.00%  | 0.00% | 0.00% | _      |

KESt report funds

Austria, Germany, Switzerland, Luxembourg

Yes

<sup>1</sup> Important note on update status: The displayed date refers exclusively to the calculation of the NAV.
2 The Mountain-View Data Fund Rating calculates a computative ranking for funds using yield, volatility and trend data. For more information visit MVD Funds Rating

<sup>3</sup> Displays the Ethical-Dynamical Ratio calculated according to standard criteria. The maximum value is 100. For more information visit EDA





# AXA WF ACT Factors - Climate Equity Fund G Capitalisation EUR / LU2320549301 / A3CQTS / AXA Fds. Management

### Assessment Structure

# Assets



# Largest positions



# Countries Branches