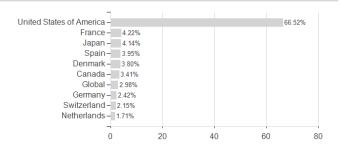

.00% | 6.09%  |
| Maximum loss | -2.17% | -4.89% | -4.89% | -9.01% | 0.00%  | 0.00% | 0.00% | _      |

KESt report funds

Austria, Germany, Switzerland, Luxembourg

Yes

<sup>1</sup> Important note on update status: The displayed date refers exclusively to the calculation of the NAV.
2 The Mountain-View Data Fund Rating calculates a computative ranking for funds using yield, volatility and trend data. For more information visit MVD Funds Rating

<sup>3</sup> Displays the Ethical-Dynamical Ratio calculated according to standard criteria. The maximum value is 100. For more information visit EDA





# AXA WF ACT Factors - Climate Equity Fund G Capitalisation EUR / LU2320549301 / A3CQTS / AXA Fds. Management

### Assessment Structure

# Assets



# Largest positions



# Countries Branches