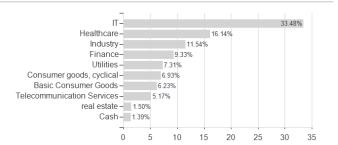

0% | 6.09%  |
| Maximum loss | -2.17% | -4.89% | -4.89% | -9.01% | 0.00%  | 0.00% | 0.00% | _      |

KESt report funds

Austria, Germany, Switzerland, Luxembourg

Yes

<sup>1</sup> Important note on update status: The displayed date refers exclusively to the calculation of the NAV.
2 The Mountain-View Data Fund Rating calculates a computative ranking for funds using yield, volatility and trend data. For more information visit MVD Funds Rating

<sup>3</sup> Displays the Ethical-Dynamical Ratio calculated according to standard criteria. The maximum value is 100. For more information visit EDA





# AXA WF ACT Factors - Climate Equity Fund G Capitalisation EUR / LU2320549301 / A3CQTS / AXA Fds. Management

### Assessment Structure

# Assets



# Largest positions



# Countries Branches