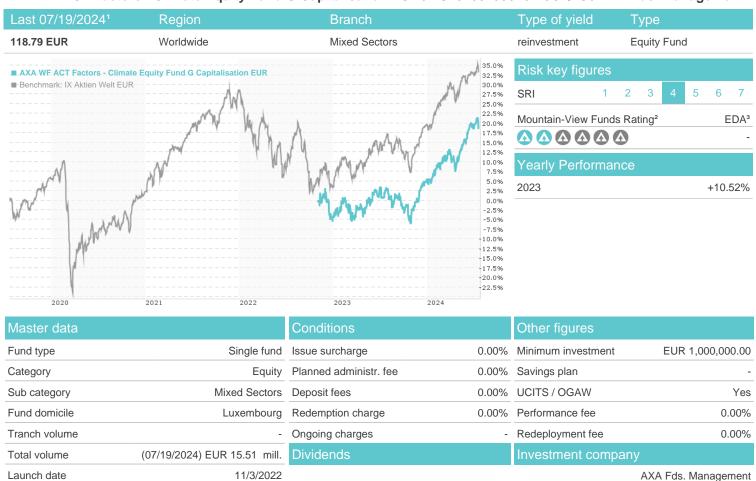

49, Avenue J.F. Kennedy, 1855, Luxembourg

# AXA WF ACT Factors - Climate Equity Fund G Capitalisation EUR / LU2320549301 / A3CQTS / AXA Fds. Management



| Business year start | 01.01.         | Luxembourg |         |         |    |    |    |              |
|---------------------|----------------|------------|---------|---------|----|----|----|--------------|
| Sustainability type |                | Climate    |         |         |    |    | ww | w.axa-im.com |
| Fund manager        | Equity QI Team |            |         |         |    |    |    |              |
| Performance         | 1M             | 6M         | YTD     | 1Y      | 2Y | 3Y | 5Y | Since start  |
| Performance         | -0.69%         | +12.31%    | +12.70% | +16.44% | -  | -  | -  | +18.79%      |
| Performance p.a.    | -              | -          | -       | +16.39% | -  | -  | -  | +10.60%      |

| Sharpe ratio | -1.42  | 2.53   | 2.38   | 1.33   | -      | -     |