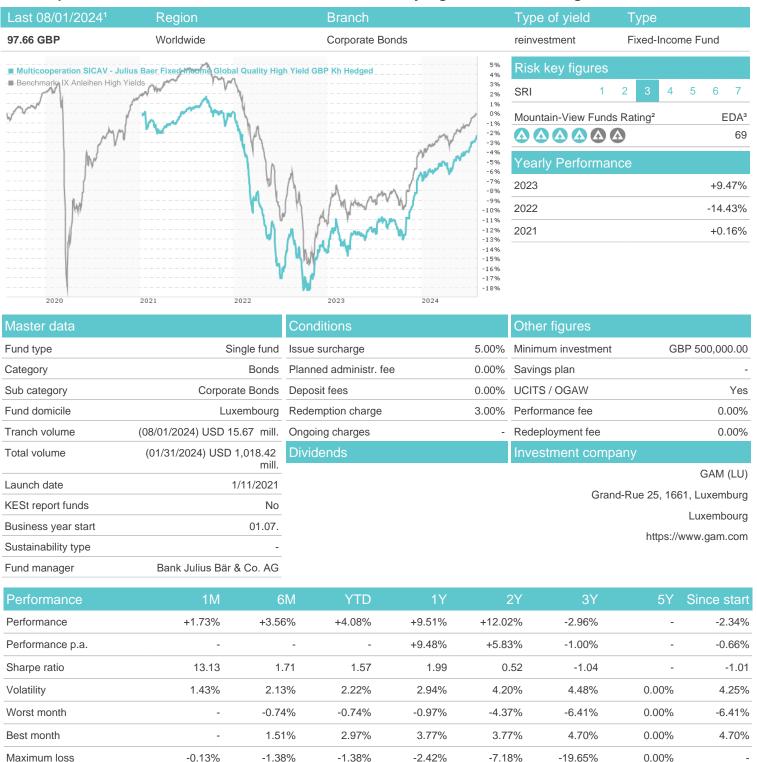

## Multicooperation SICAV - Julius Baer Fixed Income Global Quality High Yield GBP Kh Hedged / LU2278104836 /

Austria, Germany, Switzerland

<sup>1</sup> Important note on update status: The displayed date refers exclusively to the calculation of the NAV.
2 The Mountain-View Data Fund Rating calculates a computative ranking for funds using yield, volatility and trend data. For more information visit MVD Funds Rating

## Multicooperation SICAV - Julius Baer Fixed Income Global Quality High Yield GBP Kh Hedged / LU2278104836 /

3 Displays the Ethical-Dynamical Ratio calculated according to standard criteria. The maximum value is 100. For more information visit EDA