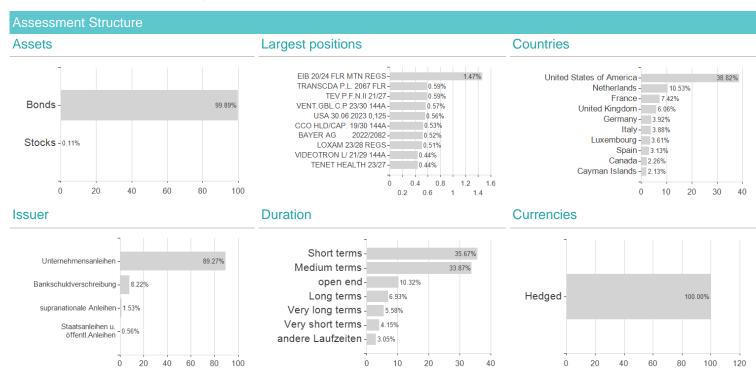

## Multicooperation SICAV - Julius Baer Fixed Income Global Quality High Yield GBP Kh Hedged / LU2278104836 /



Austria, Germany, Switzerland

<sup>1</sup> Important note on update status: The displayed date refers exclusively to the calculation of the NAV.
2 The Mountain-View Data Fund Rating calculates a computative ranking for funds using yield, volatility and trend data. For more information visit MVD Funds Rating





## Multicooperation SICAV - Julius Baer Fixed Income Global Quality High Yield GBP Kh Hedged / LU2278104836 /

3 Displays the Ethical-Dynamical Ratio calculated according to standard criteria. The maximum value is 100. For more information visit EDA