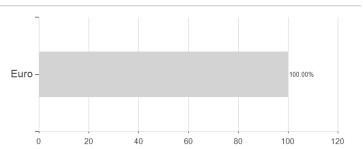

2.22%  | 2.22%    | 2.22%  | 2.22%  | 0.00% | 0.00% | 2.22%       |

-2.07%

0.00%

0.00%

-1.77%

Austria, Germany

Maximum loss

KESt report funds

Business year start

-1.70%

No

-1.77%

01.10.

<sup>1</sup> Important note on update status: The displayed date refers exclusively to the calculation of the NAV.
2 The Mountain-View Data Fund Rating calculates a computative ranking for funds using yield, volatility and trend data. For more information visit MVD Funds Rating

<sup>3</sup> Displays the Ethical-Dynamical Ratio calculated according to standard criteria. The maximum value is 100. For more information visit EDA





# Goldman Sachs Protection - I Cap EUR / LU1080161679 / A12AWY / Goldman Sachs AM BV



20

## Largest positions



### 60 Countries Currencies

80

100

120



40