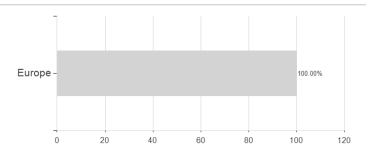

| 2.22%  | 2.22%    | 2.22%  | 2.22%  | 0.00% | 0.00% | 2.22%       |

-2.07%

0.00%

0.00%

-1.77%

Austria, Germany

Maximum loss

KESt report funds

Business year start

-1.70%

No

-1.77%

01.10.

<sup>1</sup> Important note on update status: The displayed date refers exclusively to the calculation of the NAV.
2 The Mountain-View Data Fund Rating calculates a computative ranking for funds using yield, volatility and trend data. For more information visit MVD Funds Rating

<sup>3</sup> Displays the Ethical-Dynamical Ratio calculated according to standard criteria. The maximum value is 100. For more information visit EDA





# Goldman Sachs Protection - I Cap EUR / LU1080161679 / A12AWY / Goldman Sachs AM BV



20

## Largest positions



### 60 Countries Currencies

80

100

120



40