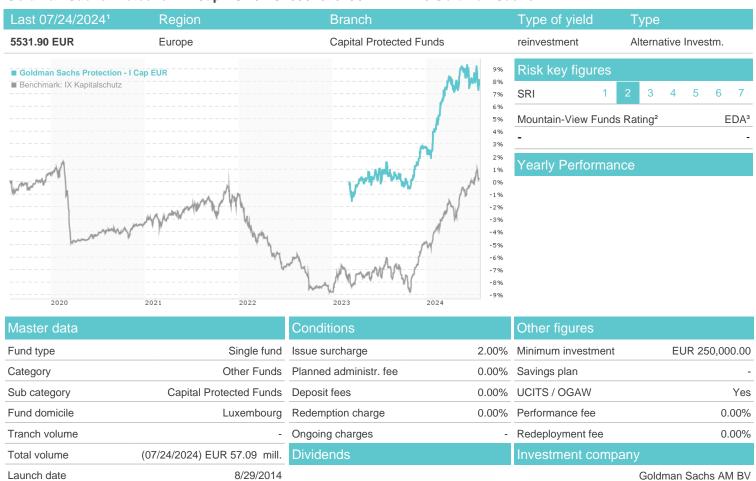

# Goldman Sachs Protection - I Cap EUR / LU1080161679 / A12AWY / Goldman Sachs AM BV

20