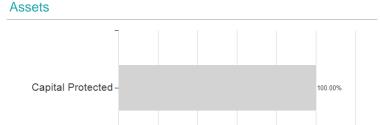

% | 0.00% | 0.00% | -0.89%      |
| Best month            | -                 | 2.22%  | 2.22%    | 2.22%  | 2.22%  | 0.00% | 0.00% | 2.22%       |

-2.07%

0.00%

0.00%

-1.77%

Austria, Germany

Maximum loss

KESt report funds

Business year start

-1.70%

No

-1.77%

01.10.

<sup>1</sup> Important note on update status: The displayed date refers exclusively to the calculation of the NAV.
2 The Mountain-View Data Fund Rating calculates a computative ranking for funds using yield, volatility and trend data. For more information visit MVD Funds Rating

<sup>3</sup> Displays the Ethical-Dynamical Ratio calculated according to standard criteria. The maximum value is 100. For more information visit EDA





# Goldman Sachs Protection - I Cap EUR / LU1080161679 / A12AWY / Goldman Sachs AM BV



20

## Largest positions



### 60 Countries Currencies

80

100

120



40