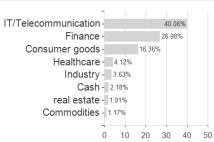

# Fidelity Funds - Sustainable Asia Equity Fund A-SGD / LU0251144936 / FF0516 / FIL IM (LU)

| Last 08/26/2024 <sup>1</sup>                                                | Region                                                                             |                    | Branch                    |                                                                                                                                                                                                                                                                                                                                                                                                                                                                                                                                                                                                                                                                                                                                                                                                                                                                                                                                                                                                                                                                                                                                                                                                                                                                                                                                                                                                                                                                                                                                                                                                                                                                                                                                                                                                                                                                                                                                                                                                                                                                                                                                |                                                   | Type of yield                                                                                         | Type                    |                                                                       |
|-----------------------------------------------------------------------------|------------------------------------------------------------------------------------|--------------------|---------------------------|--------------------------------------------------------------------------------------------------------------------------------------------------------------------------------------------------------------------------------------------------------------------------------------------------------------------------------------------------------------------------------------------------------------------------------------------------------------------------------------------------------------------------------------------------------------------------------------------------------------------------------------------------------------------------------------------------------------------------------------------------------------------------------------------------------------------------------------------------------------------------------------------------------------------------------------------------------------------------------------------------------------------------------------------------------------------------------------------------------------------------------------------------------------------------------------------------------------------------------------------------------------------------------------------------------------------------------------------------------------------------------------------------------------------------------------------------------------------------------------------------------------------------------------------------------------------------------------------------------------------------------------------------------------------------------------------------------------------------------------------------------------------------------------------------------------------------------------------------------------------------------------------------------------------------------------------------------------------------------------------------------------------------------------------------------------------------------------------------------------------------------|---------------------------------------------------|-------------------------------------------------------------------------------------------------------|-------------------------|-----------------------------------------------------------------------|
| 2.13 SGD                                                                    | Asia (excl. Japan)                                                                 | Asia (excl. Japan) |                           | Mixed Sectors                                                                                                                                                                                                                                                                                                                                                                                                                                                                                                                                                                                                                                                                                                                                                                                                                                                                                                                                                                                                                                                                                                                                                                                                                                                                                                                                                                                                                                                                                                                                                                                                                                                                                                                                                                                                                                                                                                                                                                                                                                                                                                                  |                                                   | paying dividend                                                                                       | Equity Fund             | k                                                                     |
| ■ Fidelity Funds - Sustainable As ■ Benchmark: IX Aktien Asien ohne  0.0027 |                                                                                    | MA                 |                           | A point of the same of the sam | 55% 50% 45% 40% 35% 20% 15% 0% -5% -10% -15% -20% | Risk key figures  SRI 1  Mountain-View Funds  A A A A  Yearly Performar  2023  2022  2021  2020  2019 | <b>A</b>                | 5 6 7  EDA <sup>3</sup> 78  -3.75%  -18.09%  -1.66%  +22.99%  +22.44% |
|                                                                             | 2021 2022                                                                          |                    | 2023                      | 2024                                                                                                                                                                                                                                                                                                                                                                                                                                                                                                                                                                                                                                                                                                                                                                                                                                                                                                                                                                                                                                                                                                                                                                                                                                                                                                                                                                                                                                                                                                                                                                                                                                                                                                                                                                                                                                                                                                                                                                                                                                                                                                                           |                                                   |                                                                                                       |                         |                                                                       |
| Master data                                                                 |                                                                                    |                    | Conditions                |                                                                                                                                                                                                                                                                                                                                                                                                                                                                                                                                                                                                                                                                                                                                                                                                                                                                                                                                                                                                                                                                                                                                                                                                                                                                                                                                                                                                                                                                                                                                                                                                                                                                                                                                                                                                                                                                                                                                                                                                                                                                                                                                |                                                   | Other figures                                                                                         |                         |                                                                       |
| Fund type                                                                   | Single                                                                             |                    | Issue surcharge           |                                                                                                                                                                                                                                                                                                                                                                                                                                                                                                                                                                                                                                                                                                                                                                                                                                                                                                                                                                                                                                                                                                                                                                                                                                                                                                                                                                                                                                                                                                                                                                                                                                                                                                                                                                                                                                                                                                                                                                                                                                                                                                                                | 5.25%                                             | Minimum investment                                                                                    |                         | USD 2,500.00                                                          |
| Category                                                                    |                                                                                    | quity              | Planned administr. fee    |                                                                                                                                                                                                                                                                                                                                                                                                                                                                                                                                                                                                                                                                                                                                                                                                                                                                                                                                                                                                                                                                                                                                                                                                                                                                                                                                                                                                                                                                                                                                                                                                                                                                                                                                                                                                                                                                                                                                                                                                                                                                                                                                | 0.00%                                             |                                                                                                       |                         |                                                                       |
| Sub category                                                                | Mixed Sectors                                                                      |                    | Deposit fees              |                                                                                                                                                                                                                                                                                                                                                                                                                                                                                                                                                                                                                                                                                                                                                                                                                                                                                                                                                                                                                                                                                                                                                                                                                                                                                                                                                                                                                                                                                                                                                                                                                                                                                                                                                                                                                                                                                                                                                                                                                                                                                                                                | 0.35%                                             | UCITS / OGAW                                                                                          |                         | Yes                                                                   |
| Fund domicile                                                               | Luxembourg                                                                         |                    |                           |                                                                                                                                                                                                                                                                                                                                                                                                                                                                                                                                                                                                                                                                                                                                                                                                                                                                                                                                                                                                                                                                                                                                                                                                                                                                                                                                                                                                                                                                                                                                                                                                                                                                                                                                                                                                                                                                                                                                                                                                                                                                                                                                | 0.00%                                             | Performance fee 0.00%  Redeployment fee 0.00%                                                         |                         | 0.00%                                                                 |
| Tranch volume Total volume                                                  | (08/26/2024) EUR 50.15 mill.<br>(07/31/2024) EUR 2,765.62 mill.<br>5/15/2006<br>No |                    | Ongoing charges Dividends |                                                                                                                                                                                                                                                                                                                                                                                                                                                                                                                                                                                                                                                                                                                                                                                                                                                                                                                                                                                                                                                                                                                                                                                                                                                                                                                                                                                                                                                                                                                                                                                                                                                                                                                                                                                                                                                                                                                                                                                                                                                                                                                                | -                                                 | Investment comp                                                                                       | any                     | 0.00%                                                                 |
| Total volume                                                                |                                                                                    |                    | 03.08.2020                |                                                                                                                                                                                                                                                                                                                                                                                                                                                                                                                                                                                                                                                                                                                                                                                                                                                                                                                                                                                                                                                                                                                                                                                                                                                                                                                                                                                                                                                                                                                                                                                                                                                                                                                                                                                                                                                                                                                                                                                                                                                                                                                                | 0.00 SGD                                          | investment comp                                                                                       | arry                    | FIL IM (LU)                                                           |
| Launch date                                                                 |                                                                                    |                    | 01.08.2016                | 0.00 SGD                                                                                                                                                                                                                                                                                                                                                                                                                                                                                                                                                                                                                                                                                                                                                                                                                                                                                                                                                                                                                                                                                                                                                                                                                                                                                                                                                                                                                                                                                                                                                                                                                                                                                                                                                                                                                                                                                                                                                                                                                                                                                                                       |                                                   | Kärntner Straße 9, Top 8, 1010, Wie                                                                   |                         | , ,                                                                   |
| KESt report funds                                                           |                                                                                    |                    | 03.08.2015                | 0.00 SGD                                                                                                                                                                                                                                                                                                                                                                                                                                                                                                                                                                                                                                                                                                                                                                                                                                                                                                                                                                                                                                                                                                                                                                                                                                                                                                                                                                                                                                                                                                                                                                                                                                                                                                                                                                                                                                                                                                                                                                                                                                                                                                                       |                                                   |                                                                                                       |                         | Austria                                                               |
| Business year start                                                         | 01.05.                                                                             |                    | 01.08.2014                |                                                                                                                                                                                                                                                                                                                                                                                                                                                                                                                                                                                                                                                                                                                                                                                                                                                                                                                                                                                                                                                                                                                                                                                                                                                                                                                                                                                                                                                                                                                                                                                                                                                                                                                                                                                                                                                                                                                                                                                                                                                                                                                                | 0.00 SGD                                          |                                                                                                       | https://www.fidelity.at |                                                                       |
| Sustainability type                                                         | Ethics/ecology                                                                     |                    |                           |                                                                                                                                                                                                                                                                                                                                                                                                                                                                                                                                                                                                                                                                                                                                                                                                                                                                                                                                                                                                                                                                                                                                                                                                                                                                                                                                                                                                                                                                                                                                                                                                                                                                                                                                                                                                                                                                                                                                                                                                                                                                                                                                | 0.00 SGD                                          |                                                                                                       | πιμэ.//                 | vv vv vv.naciity.at                                                   |
| Fund manager                                                                | Dhananjay Ph                                                                       | adnis              | 01.30.2010                |                                                                                                                                                                                                                                                                                                                                                                                                                                                                                                                                                                                                                                                                                                                                                                                                                                                                                                                                                                                                                                                                                                                                                                                                                                                                                                                                                                                                                                                                                                                                                                                                                                                                                                                                                                                                                                                                                                                                                                                                                                                                                                                                |                                                   |                                                                                                       |                         |                                                                       |
| Performance                                                                 | 1M                                                                                 | 6                  | M YTD                     | 1Y                                                                                                                                                                                                                                                                                                                                                                                                                                                                                                                                                                                                                                                                                                                                                                                                                                                                                                                                                                                                                                                                                                                                                                                                                                                                                                                                                                                                                                                                                                                                                                                                                                                                                                                                                                                                                                                                                                                                                                                                                                                                                                                             |                                                   | 2Y 3Y                                                                                                 | 5Y                      | Since start                                                           |
| Performance                                                                 | -1.93%                                                                             | +1.28              | % +1.19%                  | -2.07%                                                                                                                                                                                                                                                                                                                                                                                                                                                                                                                                                                                                                                                                                                                                                                                                                                                                                                                                                                                                                                                                                                                                                                                                                                                                                                                                                                                                                                                                                                                                                                                                                                                                                                                                                                                                                                                                                                                                                                                                                                                                                                                         | -6.9                                              | 5% -22.91%                                                                                            | +6.89%                  | +117.92%                                                              |
| Performance p.a.                                                            | -                                                                                  |                    |                           | -2.07%                                                                                                                                                                                                                                                                                                                                                                                                                                                                                                                                                                                                                                                                                                                                                                                                                                                                                                                                                                                                                                                                                                                                                                                                                                                                                                                                                                                                                                                                                                                                                                                                                                                                                                                                                                                                                                                                                                                                                                                                                                                                                                                         | -3.5                                              | 3% -8.30%                                                                                             | +1.34%                  | +4.35%                                                                |
| Sharpe ratio                                                                | -1.23                                                                              | -0.                | 07 -0.12                  | -0.42                                                                                                                                                                                                                                                                                                                                                                                                                                                                                                                                                                                                                                                                                                                                                                                                                                                                                                                                                                                                                                                                                                                                                                                                                                                                                                                                                                                                                                                                                                                                                                                                                                                                                                                                                                                                                                                                                                                                                                                                                                                                                                                          | -0                                                | .50 -0.75                                                                                             | -0.13                   | 0.04                                                                  |
| Volatility                                                                  | 19.61%                                                                             | 13.54              | % 13.53%                  | 13.39%                                                                                                                                                                                                                                                                                                                                                                                                                                                                                                                                                                                                                                                                                                                                                                                                                                                                                                                                                                                                                                                                                                                                                                                                                                                                                                                                                                                                                                                                                                                                                                                                                                                                                                                                                                                                                                                                                                                                                                                                                                                                                                                         | 14.1                                              | 9% 15.72%                                                                                             | 17.13%                  | 18.46%                                                                |
| Worst month                                                                 | -                                                                                  | -2.98              | % -5.80%                  | -5.80%                                                                                                                                                                                                                                                                                                                                                                                                                                                                                                                                                                                                                                                                                                                                                                                                                                                                                                                                                                                                                                                                                                                                                                                                                                                                                                                                                                                                                                                                                                                                                                                                                                                                                                                                                                                                                                                                                                                                                                                                                                                                                                                         | -7.8                                              | 0% -7.80%                                                                                             | -11.32%                 | -17.98%                                                               |
| Best month                                                                  | -                                                                                  | 5.14               | % 5.14%                   | 5.14%                                                                                                                                                                                                                                                                                                                                                                                                                                                                                                                                                                                                                                                                                                                                                                                                                                                                                                                                                                                                                                                                                                                                                                                                                                                                                                                                                                                                                                                                                                                                                                                                                                                                                                                                                                                                                                                                                                                                                                                                                                                                                                                          | 14.7                                              | 2% 14.72%                                                                                             | 14.72%                  | 14.72%                                                                |
| Maximum loss                                                                | -6.24%                                                                             | -11.24             | % -11.24%                 | -11.24%                                                                                                                                                                                                                                                                                                                                                                                                                                                                                                                                                                                                                                                                                                                                                                                                                                                                                                                                                                                                                                                                                                                                                                                                                                                                                                                                                                                                                                                                                                                                                                                                                                                                                                                                                                                                                                                                                                                                                                                                                                                                                                                        | -17.0                                             | 9% -32.97%                                                                                            | -38.37%                 | -                                                                     |