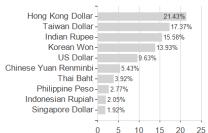

# Fidelity Funds - Sustainable Asia Equity Fund A-SGD / LU0251144936 / FF0516 / FIL IM (LU)

| Last 08/26/2024 <sup>1</sup>                                                | Region                                                                             |                    | Branch                    |                                                                                                                                                                                                                                                                                                                                                                                                                                                                                                                                                                                                                                                                                                                                                                                                                                                                                                                                                                                                                                                                                                                                                                                                                                                                                                                                                                                                                                                                                                                                                                                                                                                                                                                                                                                                                                                                                                                                                                                                                                                                                                                                |                                                   | Type of yield                                                                                         | Type                    |                                                                       |
|-----------------------------------------------------------------------------|------------------------------------------------------------------------------------|--------------------|---------------------------|--------------------------------------------------------------------------------------------------------------------------------------------------------------------------------------------------------------------------------------------------------------------------------------------------------------------------------------------------------------------------------------------------------------------------------------------------------------------------------------------------------------------------------------------------------------------------------------------------------------------------------------------------------------------------------------------------------------------------------------------------------------------------------------------------------------------------------------------------------------------------------------------------------------------------------------------------------------------------------------------------------------------------------------------------------------------------------------------------------------------------------------------------------------------------------------------------------------------------------------------------------------------------------------------------------------------------------------------------------------------------------------------------------------------------------------------------------------------------------------------------------------------------------------------------------------------------------------------------------------------------------------------------------------------------------------------------------------------------------------------------------------------------------------------------------------------------------------------------------------------------------------------------------------------------------------------------------------------------------------------------------------------------------------------------------------------------------------------------------------------------------|---------------------------------------------------|-------------------------------------------------------------------------------------------------------|-------------------------|-----------------------------------------------------------------------|
| 2.13 SGD                                                                    | Asia (excl. Japan)                                                                 | Asia (excl. Japan) |                           | Mixed Sectors                                                                                                                                                                                                                                                                                                                                                                                                                                                                                                                                                                                                                                                                                                                                                                                                                                                                                                                                                                                                                                                                                                                                                                                                                                                                                                                                                                                                                                                                                                                                                                                                                                                                                                                                                                                                                                                                                                                                                                                                                                                                                                                  |                                                   | paying dividend                                                                                       | Equity Fund             | k                                                                     |
| ■ Fidelity Funds - Sustainable As ■ Benchmark: IX Aktien Asien ohne  0.0027 |                                                                                    | MA                 |                           | A point of the same of the sam | 55% 50% 45% 40% 35% 20% 15% 0% -5% -10% -15% -20% | Risk key figures  SRI 1  Mountain-View Funds  A A A A  Yearly Performar  2023  2022  2021  2020  2019 | <b>A</b>                | 5 6 7  EDA <sup>3</sup> 78  -3.75%  -18.09%  -1.66%  +22.99%  +22.44% |
|                                                                             | 2021 2022                                                                          |                    | 2023                      | 2024                                                                                                                                                                                                                                                                                                                                                                                                                                                                                                                                                                                                                                                                                                                                                                                                                                                                                                                                                                                                                                                                                                                                                                                                                                                                                                                                                                                                                                                                                                                                                                                                                                                                                                                                                                                                                                                                                                                                                                                                                                                                                                                           |                                                   |                                                                                                       |                         |                                                                       |
| Master data                                                                 |                                                                                    |                    | Conditions                |                                                                                                                                                                                                                                                                                                                                                                                                                                                                                                                                                                                                                                                                                                                                                                                                                                                                                                                                                                                                                                                                                                                                                                                                                                                                                                                                                                                                                                                                                                                                                                                                                                                                                                                                                                                                                                                                                                                                                                                                                                                                                                                                |                                                   | Other figures                                                                                         |                         |                                                                       |
| Fund type                                                                   | Single                                                                             |                    | Issue surcharge           |                                                                                                                                                                                                                                                                                                                                                                                                                                                                                                                                                                                                                                                                                                                                                                                                                                                                                                                                                                                                                                                                                                                                                                                                                                                                                                                                                                                                                                                                                                                                                                                                                                                                                                                                                                                                                                                                                                                                                                                                                                                                                                                                | 5.25%                                             | Minimum investment                                                                                    |                         | USD 2,500.00                                                          |
| Category                                                                    |                                                                                    | quity              | Planned administr. fee    |                                                                                                                                                                                                                                                                                                                                                                                                                                                                                                                                                                                                                                                                                                                                                                                                                                                                                                                                                                                                                                                                                                                                                                                                                                                                                                                                                                                                                                                                                                                                                                                                                                                                                                                                                                                                                                                                                                                                                                                                                                                                                                                                | 0.00%                                             |                                                                                                       |                         |                                                                       |
| Sub category                                                                | Mixed Sectors                                                                      |                    | Deposit fees              |                                                                                                                                                                                                                                                                                                                                                                                                                                                                                                                                                                                                                                                                                                                                                                                                                                                                                                                                                                                                                                                                                                                                                                                                                                                                                                                                                                                                                                                                                                                                                                                                                                                                                                                                                                                                                                                                                                                                                                                                                                                                                                                                | 0.35%                                             | UCITS / OGAW                                                                                          |                         | Yes                                                                   |
| Fund domicile                                                               | Luxembourg                                                                         |                    |                           |                                                                                                                                                                                                                                                                                                                                                                                                                                                                                                                                                                                                                                                                                                                                                                                                                                                                                                                                                                                                                                                                                                                                                                                                                                                                                                                                                                                                                                                                                                                                                                                                                                                                                                                                                                                                                                                                                                                                                                                                                                                                                                                                | 0.00%                                             | Performance fee 0.00%  Redeployment fee 0.00%                                                         |                         | 0.00%                                                                 |
| Tranch volume Total volume                                                  | (08/26/2024) EUR 50.15 mill.<br>(07/31/2024) EUR 2,765.62 mill.<br>5/15/2006<br>No |                    | Ongoing charges Dividends |                                                                                                                                                                                                                                                                                                                                                                                                                                                                                                                                                                                                                                                                                                                                                                                                                                                                                                                                                                                                                                                                                                                                                                                                                                                                                                                                                                                                                                                                                                                                                                                                                                                                                                                                                                                                                                                                                                                                                                                                                                                                                                                                | -                                                 | Investment comp                                                                                       | any                     | 0.00%                                                                 |
| Total volume                                                                |                                                                                    |                    | 03.08.2020                |                                                                                                                                                                                                                                                                                                                                                                                                                                                                                                                                                                                                                                                                                                                                                                                                                                                                                                                                                                                                                                                                                                                                                                                                                                                                                                                                                                                                                                                                                                                                                                                                                                                                                                                                                                                                                                                                                                                                                                                                                                                                                                                                | 0.00 SGD                                          | investment comp                                                                                       | arry                    | FIL IM (LU)                                                           |
| Launch date                                                                 |                                                                                    |                    | 01.08.2016                | 0.00 SGD                                                                                                                                                                                                                                                                                                                                                                                                                                                                                                                                                                                                                                                                                                                                                                                                                                                                                                                                                                                                                                                                                                                                                                                                                                                                                                                                                                                                                                                                                                                                                                                                                                                                                                                                                                                                                                                                                                                                                                                                                                                                                                                       |                                                   | Kärntner Straße 9, Top 8, 1010, Wie                                                                   |                         | , ,                                                                   |
| KESt report funds                                                           |                                                                                    |                    | 03.08.2015                | 0.00 SGD                                                                                                                                                                                                                                                                                                                                                                                                                                                                                                                                                                                                                                                                                                                                                                                                                                                                                                                                                                                                                                                                                                                                                                                                                                                                                                                                                                                                                                                                                                                                                                                                                                                                                                                                                                                                                                                                                                                                                                                                                                                                                                                       |                                                   |                                                                                                       |                         | Austria                                                               |
| Business year start                                                         | 01.05.                                                                             |                    | 01.08.2014                |                                                                                                                                                                                                                                                                                                                                                                                                                                                                                                                                                                                                                                                                                                                                                                                                                                                                                                                                                                                                                                                                                                                                                                                                                                                                                                                                                                                                                                                                                                                                                                                                                                                                                                                                                                                                                                                                                                                                                                                                                                                                                                                                | 0.00 SGD                                          |                                                                                                       | https://www.fidelity.at |                                                                       |
| Sustainability type                                                         | Ethics/ecology                                                                     |                    |                           |                                                                                                                                                                                                                                                                                                                                                                                                                                                                                                                                                                                                                                                                                                                                                                                                                                                                                                                                                                                                                                                                                                                                                                                                                                                                                                                                                                                                                                                                                                                                                                                                                                                                                                                                                                                                                                                                                                                                                                                                                                                                                                                                | 0.00 SGD                                          |                                                                                                       | πιμэ.//                 | vv vv vv.naciity.at                                                   |
| Fund manager                                                                | Dhananjay Ph                                                                       | adnis              | 01.30.2010                |                                                                                                                                                                                                                                                                                                                                                                                                                                                                                                                                                                                                                                                                                                                                                                                                                                                                                                                                                                                                                                                                                                                                                                                                                                                                                                                                                                                                                                                                                                                                                                                                                                                                                                                                                                                                                                                                                                                                                                                                                                                                                                                                |                                                   |                                                                                                       |                         |                                                                       |
| Performance                                                                 | 1M                                                                                 | 6                  | M YTD                     | 1Y                                                                                                                                                                                                                                                                                                                                                                                                                                                                                                                                                                                                                                                                                                                                                                                                                                                                                                                                                                                                                                                                                                                                                                                                                                                                                                                                                                                                                                                                                                                                                                                                                                                                                                                                                                                                                                                                                                                                                                                                                                                                                                                             |                                                   | 2Y 3Y                                                                                                 | 5Y                      | Since start                                                           |
| Performance                                                                 | -1.93%                                                                             | +1.28              | % +1.19%                  | -2.07%                                                                                                                                                                                                                                                                                                                                                                                                                                                                                                                                                                                                                                                                                                                                                                                                                                                                                                                                                                                                                                                                                                                                                                                                                                                                                                                                                                                                                                                                                                                                                                                                                                                                                                                                                                                                                                                                                                                                                                                                                                                                                                                         | -6.9                                              | 5% -22.91%                                                                                            | +6.89%                  | +117.92%                                                              |
| Performance p.a.                                                            | -                                                                                  |                    |                           | -2.07%                                                                                                                                                                                                                                                                                                                                                                                                                                                                                                                                                                                                                                                                                                                                                                                                                                                                                                                                                                                                                                                                                                                                                                                                                                                                                                                                                                                                                                                                                                                                                                                                                                                                                                                                                                                                                                                                                                                                                                                                                                                                                                                         | -3.5                                              | 3% -8.30%                                                                                             | +1.34%                  | +4.35%                                                                |
| Sharpe ratio                                                                | -1.23                                                                              | -0.                | 07 -0.12                  | -0.42                                                                                                                                                                                                                                                                                                                                                                                                                                                                                                                                                                                                                                                                                                                                                                                                                                                                                                                                                                                                                                                                                                                                                                                                                                                                                                                                                                                                                                                                                                                                                                                                                                                                                                                                                                                                                                                                                                                                                                                                                                                                                                                          | -0                                                | .50 -0.75                                                                                             | -0.13                   | 0.04                                                                  |
| Volatility                                                                  | 19.61%                                                                             | 13.54              | % 13.53%                  | 13.39%                                                                                                                                                                                                                                                                                                                                                                                                                                                                                                                                                                                                                                                                                                                                                                                                                                                                                                                                                                                                                                                                                                                                                                                                                                                                                                                                                                                                                                                                                                                                                                                                                                                                                                                                                                                                                                                                                                                                                                                                                                                                                                                         | 14.1                                              | 9% 15.72%                                                                                             | 17.13%                  | 18.46%                                                                |
| Worst month                                                                 | -                                                                                  | -2.98              | % -5.80%                  | -5.80%                                                                                                                                                                                                                                                                                                                                                                                                                                                                                                                                                                                                                                                                                                                                                                                                                                                                                                                                                                                                                                                                                                                                                                                                                                                                                                                                                                                                                                                                                                                                                                                                                                                                                                                                                                                                                                                                                                                                                                                                                                                                                                                         | -7.8                                              | 0% -7.80%                                                                                             | -11.32%                 | -17.98%                                                               |
| Best month                                                                  | -                                                                                  | 5.14               | % 5.14%                   | 5.14%                                                                                                                                                                                                                                                                                                                                                                                                                                                                                                                                                                                                                                                                                                                                                                                                                                                                                                                                                                                                                                                                                                                                                                                                                                                                                                                                                                                                                                                                                                                                                                                                                                                                                                                                                                                                                                                                                                                                                                                                                                                                                                                          | 14.7                                              | 2% 14.72%                                                                                             | 14.72%                  | 14.72%                                                                |
| Maximum loss                                                                | -6.24%                                                                             | -11.24             | % -11.24%                 | -11.24%                                                                                                                                                                                                                                                                                                                                                                                                                                                                                                                                                                                                                                                                                                                                                                                                                                                                                                                                                                                                                                                                                                                                                                                                                                                                                                                                                                                                                                                                                                                                                                                                                                                                                                                                                                                                                                                                                                                                                                                                                                                                                                                        | -17.0                                             | 9% -32.97%                                                                                            | -38.37%                 | -                                                                     |