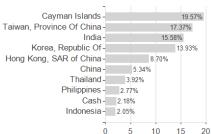

# Fidelity Funds - Sustainable Asia Equity Fund A-SGD / LU0251144936 / FF0516 / FIL IM (LU)

| Last 08/26/2024 <sup>1</sup>                                                | Region                                                                             |                    | Branch                    |                                                                                                                                                                                                                                                                                                                                                                                                                                                                                                                                                                                                                                                                                                                                                                                                                                                                                                                                                                                                                                                                                                                                                                                                                                                                                                                                                                                                                                                                                                                                                                                                                                                                                                                                                                                                                                                                                                                                                                                                                                                                                                                                |                                                   | Type of yield                                                                                         | Type                    |                                                                       |
|-----------------------------------------------------------------------------|------------------------------------------------------------------------------------|--------------------|---------------------------|--------------------------------------------------------------------------------------------------------------------------------------------------------------------------------------------------------------------------------------------------------------------------------------------------------------------------------------------------------------------------------------------------------------------------------------------------------------------------------------------------------------------------------------------------------------------------------------------------------------------------------------------------------------------------------------------------------------------------------------------------------------------------------------------------------------------------------------------------------------------------------------------------------------------------------------------------------------------------------------------------------------------------------------------------------------------------------------------------------------------------------------------------------------------------------------------------------------------------------------------------------------------------------------------------------------------------------------------------------------------------------------------------------------------------------------------------------------------------------------------------------------------------------------------------------------------------------------------------------------------------------------------------------------------------------------------------------------------------------------------------------------------------------------------------------------------------------------------------------------------------------------------------------------------------------------------------------------------------------------------------------------------------------------------------------------------------------------------------------------------------------|---------------------------------------------------|-------------------------------------------------------------------------------------------------------|-------------------------|-----------------------------------------------------------------------|
| 2.13 SGD                                                                    | Asia (excl. Japan)                                                                 | Asia (excl. Japan) |                           | Mixed Sectors                                                                                                                                                                                                                                                                                                                                                                                                                                                                                                                                                                                                                                                                                                                                                                                                                                                                                                                                                                                                                                                                                                                                                                                                                                                                                                                                                                                                                                                                                                                                                                                                                                                                                                                                                                                                                                                                                                                                                                                                                                                                                                                  |                                                   | paying dividend                                                                                       | Equity Fund             | k                                                                     |
| ■ Fidelity Funds - Sustainable As ■ Benchmark: IX Aktien Asien ohne  0.0027 |                                                                                    | MA                 |                           | A point of the same of the sam | 55% 50% 45% 40% 35% 20% 15% 0% -5% -10% -15% -20% | Risk key figures  SRI 1  Mountain-View Funds  A A A A  Yearly Performar  2023  2022  2021  2020  2019 | <b>A</b>                | 5 6 7  EDA <sup>3</sup> 78  -3.75%  -18.09%  -1.66%  +22.99%  +22.44% |
|                                                                             | 2021 2022                                                                          |                    | 2023                      | 2024                                                                                                                                                                                                                                                                                                                                                                                                                                                                                                                                                                                                                                                                                                                                                                                                                                                                                                                                                                                                                                                                                                                                                                                                                                                                                                                                                                                                                                                                                                                                                                                                                                                                                                                                                                                                                                                                                                                                                                                                                                                                                                                           |                                                   |                                                                                                       |                         |                                                                       |
| Master data                                                                 |                                                                                    |                    | Conditions                |                                                                                                                                                                                                                                                                                                                                                                                                                                                                                                                                                                                                                                                                                                                                                                                                                                                                                                                                                                                                                                                                                                                                                                                                                                                                                                                                                                                                                                                                                                                                                                                                                                                                                                                                                                                                                                                                                                                                                                                                                                                                                                                                |                                                   | Other figures                                                                                         |                         |                                                                       |
| Fund type                                                                   | Single                                                                             |                    | Issue surcharge           |                                                                                                                                                                                                                                                                                                                                                                                                                                                                                                                                                                                                                                                                                                                                                                                                                                                                                                                                                                                                                                                                                                                                                                                                                                                                                                                                                                                                                                                                                                                                                                                                                                                                                                                                                                                                                                                                                                                                                                                                                                                                                                                                | 5.25%                                             | Minimum investment                                                                                    |                         | USD 2,500.00                                                          |
| Category                                                                    |                                                                                    | quity              | Planned administr. fee    |                                                                                                                                                                                                                                                                                                                                                                                                                                                                                                                                                                                                                                                                                                                                                                                                                                                                                                                                                                                                                                                                                                                                                                                                                                                                                                                                                                                                                                                                                                                                                                                                                                                                                                                                                                                                                                                                                                                                                                                                                                                                                                                                | 0.00%                                             |                                                                                                       |                         |                                                                       |
| Sub category                                                                | Mixed Sectors                                                                      |                    | Deposit fees              |                                                                                                                                                                                                                                                                                                                                                                                                                                                                                                                                                                                                                                                                                                                                                                                                                                                                                                                                                                                                                                                                                                                                                                                                                                                                                                                                                                                                                                                                                                                                                                                                                                                                                                                                                                                                                                                                                                                                                                                                                                                                                                                                | 0.35%                                             | UCITS / OGAW                                                                                          |                         | Yes                                                                   |
| Fund domicile                                                               | Luxembourg                                                                         |                    |                           |                                                                                                                                                                                                                                                                                                                                                                                                                                                                                                                                                                                                                                                                                                                                                                                                                                                                                                                                                                                                                                                                                                                                                                                                                                                                                                                                                                                                                                                                                                                                                                                                                                                                                                                                                                                                                                                                                                                                                                                                                                                                                                                                | 0.00%                                             | Performance fee 0.00%  Redeployment fee 0.00%                                                         |                         | 0.00%                                                                 |
| Tranch volume Total volume                                                  | (08/26/2024) EUR 50.15 mill.<br>(07/31/2024) EUR 2,765.62 mill.<br>5/15/2006<br>No |                    | Ongoing charges Dividends |                                                                                                                                                                                                                                                                                                                                                                                                                                                                                                                                                                                                                                                                                                                                                                                                                                                                                                                                                                                                                                                                                                                                                                                                                                                                                                                                                                                                                                                                                                                                                                                                                                                                                                                                                                                                                                                                                                                                                                                                                                                                                                                                | -                                                 | Investment comp                                                                                       | any                     | 0.00%                                                                 |
| Total volume                                                                |                                                                                    |                    | 03.08.2020                |                                                                                                                                                                                                                                                                                                                                                                                                                                                                                                                                                                                                                                                                                                                                                                                                                                                                                                                                                                                                                                                                                                                                                                                                                                                                                                                                                                                                                                                                                                                                                                                                                                                                                                                                                                                                                                                                                                                                                                                                                                                                                                                                | 0.00 SGD                                          | investment comp                                                                                       | arry                    | FIL IM (LU)                                                           |
| Launch date                                                                 |                                                                                    |                    | 01.08.2016                | 0.00 SGD                                                                                                                                                                                                                                                                                                                                                                                                                                                                                                                                                                                                                                                                                                                                                                                                                                                                                                                                                                                                                                                                                                                                                                                                                                                                                                                                                                                                                                                                                                                                                                                                                                                                                                                                                                                                                                                                                                                                                                                                                                                                                                                       |                                                   | Kärntner Straße 9, Top 8, 1010, Wie                                                                   |                         | , ,                                                                   |
| KESt report funds                                                           |                                                                                    |                    | 03.08.2015                | 0.00 SGD                                                                                                                                                                                                                                                                                                                                                                                                                                                                                                                                                                                                                                                                                                                                                                                                                                                                                                                                                                                                                                                                                                                                                                                                                                                                                                                                                                                                                                                                                                                                                                                                                                                                                                                                                                                                                                                                                                                                                                                                                                                                                                                       |                                                   |                                                                                                       |                         | Austria                                                               |
| Business year start                                                         | 01.05.                                                                             |                    | 01.08.2014                |                                                                                                                                                                                                                                                                                                                                                                                                                                                                                                                                                                                                                                                                                                                                                                                                                                                                                                                                                                                                                                                                                                                                                                                                                                                                                                                                                                                                                                                                                                                                                                                                                                                                                                                                                                                                                                                                                                                                                                                                                                                                                                                                | 0.00 SGD                                          |                                                                                                       | https://www.fidelity.at |                                                                       |
| Sustainability type                                                         | Ethics/ecology                                                                     |                    |                           |                                                                                                                                                                                                                                                                                                                                                                                                                                                                                                                                                                                                                                                                                                                                                                                                                                                                                                                                                                                                                                                                                                                                                                                                                                                                                                                                                                                                                                                                                                                                                                                                                                                                                                                                                                                                                                                                                                                                                                                                                                                                                                                                | 0.00 SGD                                          |                                                                                                       | πιμэ.//                 | vv vv vv.naciity.at                                                   |
| Fund manager                                                                | Dhananjay Ph                                                                       | adnis              | 01.30.2010                |                                                                                                                                                                                                                                                                                                                                                                                                                                                                                                                                                                                                                                                                                                                                                                                                                                                                                                                                                                                                                                                                                                                                                                                                                                                                                                                                                                                                                                                                                                                                                                                                                                                                                                                                                                                                                                                                                                                                                                                                                                                                                                                                |                                                   |                                                                                                       |                         |                                                                       |
| Performance                                                                 | 1M                                                                                 | 6                  | M YTD                     | 1Y                                                                                                                                                                                                                                                                                                                                                                                                                                                                                                                                                                                                                                                                                                                                                                                                                                                                                                                                                                                                                                                                                                                                                                                                                                                                                                                                                                                                                                                                                                                                                                                                                                                                                                                                                                                                                                                                                                                                                                                                                                                                                                                             |                                                   | 2Y 3Y                                                                                                 | 5Y                      | Since start                                                           |
| Performance                                                                 | -1.93%                                                                             | +1.28              | % +1.19%                  | -2.07%                                                                                                                                                                                                                                                                                                                                                                                                                                                                                                                                                                                                                                                                                                                                                                                                                                                                                                                                                                                                                                                                                                                                                                                                                                                                                                                                                                                                                                                                                                                                                                                                                                                                                                                                                                                                                                                                                                                                                                                                                                                                                                                         | -6.9                                              | 5% -22.91%                                                                                            | +6.89%                  | +117.92%                                                              |
| Performance p.a.                                                            | -                                                                                  |                    |                           | -2.07%                                                                                                                                                                                                                                                                                                                                                                                                                                                                                                                                                                                                                                                                                                                                                                                                                                                                                                                                                                                                                                                                                                                                                                                                                                                                                                                                                                                                                                                                                                                                                                                                                                                                                                                                                                                                                                                                                                                                                                                                                                                                                                                         | -3.5                                              | 3% -8.30%                                                                                             | +1.34%                  | +4.35%                                                                |
| Sharpe ratio                                                                | -1.23                                                                              | -0.                | 07 -0.12                  | -0.42                                                                                                                                                                                                                                                                                                                                                                                                                                                                                                                                                                                                                                                                                                                                                                                                                                                                                                                                                                                                                                                                                                                                                                                                                                                                                                                                                                                                                                                                                                                                                                                                                                                                                                                                                                                                                                                                                                                                                                                                                                                                                                                          | -0                                                | .50 -0.75                                                                                             | -0.13                   | 0.04                                                                  |
| Volatility                                                                  | 19.61%                                                                             | 13.54              | % 13.53%                  | 13.39%                                                                                                                                                                                                                                                                                                                                                                                                                                                                                                                                                                                                                                                                                                                                                                                                                                                                                                                                                                                                                                                                                                                                                                                                                                                                                                                                                                                                                                                                                                                                                                                                                                                                                                                                                                                                                                                                                                                                                                                                                                                                                                                         | 14.1                                              | 9% 15.72%                                                                                             | 17.13%                  | 18.46%                                                                |
| Worst month                                                                 | -                                                                                  | -2.98              | % -5.80%                  | -5.80%                                                                                                                                                                                                                                                                                                                                                                                                                                                                                                                                                                                                                                                                                                                                                                                                                                                                                                                                                                                                                                                                                                                                                                                                                                                                                                                                                                                                                                                                                                                                                                                                                                                                                                                                                                                                                                                                                                                                                                                                                                                                                                                         | -7.8                                              | 0% -7.80%                                                                                             | -11.32%                 | -17.98%                                                               |
| Best month                                                                  | -                                                                                  | 5.14               | % 5.14%                   | 5.14%                                                                                                                                                                                                                                                                                                                                                                                                                                                                                                                                                                                                                                                                                                                                                                                                                                                                                                                                                                                                                                                                                                                                                                                                                                                                                                                                                                                                                                                                                                                                                                                                                                                                                                                                                                                                                                                                                                                                                                                                                                                                                                                          | 14.7                                              | 2% 14.72%                                                                                             | 14.72%                  | 14.72%                                                                |
| Maximum loss                                                                | -6.24%                                                                             | -11.24             | % -11.24%                 | -11.24%                                                                                                                                                                                                                                                                                                                                                                                                                                                                                                                                                                                                                                                                                                                                                                                                                                                                                                                                                                                                                                                                                                                                                                                                                                                                                                                                                                                                                                                                                                                                                                                                                                                                                                                                                                                                                                                                                                                                                                                                                                                                                                                        | -17.0                                             | 9% -32.97%                                                                                            | -38.37%                 | -                                                                     |