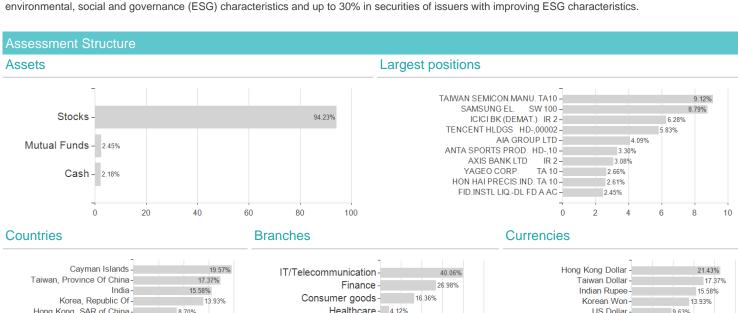

### Investment goal

The fund aims to achieve capital growth over the long term. The fund invests at least 70% of its assets, in equities of companies that are listed, headquartered, or do most of their business in Asia (excluding Japan). This region includes countries that are considered as emerging markets. The fund may also invest in money market instruments on an ancillary basis. The fund invests at least 70% of its assets in securities of issuers with favourable environmental, social and governance (ESG) characteristics and up to 30% in securities of issuers with improving ESG characteristics.