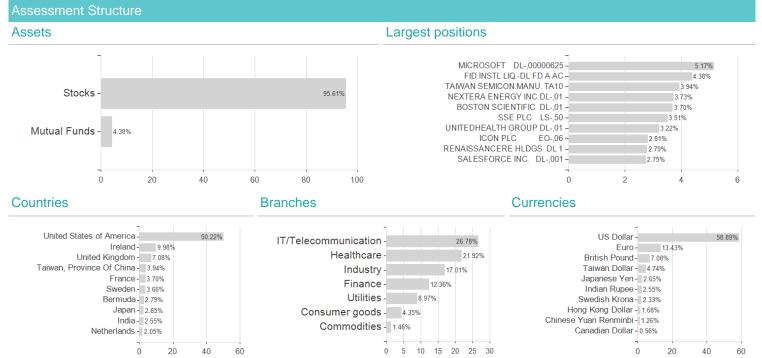

g for funds using yield, volatility and trend data. For more information visit <u>MVD Funds Rating</u> 3 Displays the Ethical-Dynamical Ratio calculated according to standard criteria. The maximum value is 100. For more information visit <u>EDA</u>

DISCLAIMER: The information on this page are for informational purposes only and should neither an offer to sell nor a solicitation for the purchase of the security or recommendation in favor of the security to be understood, baha GmbH assumes no liability despite thorough searches for the accuracy of the data. Funds data from: www.mountain-view.com. Fact Sheet created by: www.baha.com Created: 08/28/202-

# baha WebStation

#### www.baha.com

### Fidelity Funds - Sustainable Global Equity Fund I-ACC-Euro / LU2548006787 / A3D16L / FIL IM (LU)