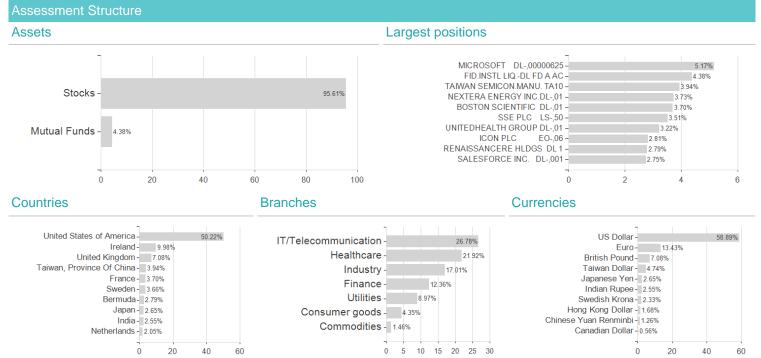

data. For more information visit <u>MVD Funds Rating</u> 3 Displays the Ethical-Dynamical Ratio calculated according to standard criteria. The maximum value is 100. For more information visit <u>EDA</u>

-6.34%

DISCLAIMER: The information on this page are for informational purposes only and should neither an offer to sell nor a solicitation for the purchase of the security or recommendation in favor of the security to be understood, baha GmbH assumes no liability despite thorough searches for the accuracy of the data. Funds data from: www.mountain-view.com. Fact Sheet created by: www.baha.com Created: 08/28/202-

-6.34%

-10.51%

0.00%

0.00%

0.00%

# baha WebStation

#### www.baha.com

### Fidelity Funds - Sustainable Global Equity Fund A-ACC-USD / LU2544614741 / A3D16K / FIL IM (LU)