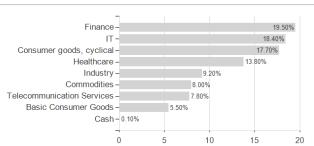

r the long-term objective of achieving superior and sustainable returns. The Fund is considered to be actively managed in reference to the Standard & Poors 500 Index ("Benchmark") by virtue of the fact that it uses the Benchmark for performance comparison purposes. However, the Benchmark is not used to define the portfolio composition of the Fund or as a performance target and the Fund may be wholly invested in securities which are not constituents of the Benchmark.

#### Investment goa

The investment objective of the Fund is to achieve superior and sustainable returns by investing in a long-only portfolio of U.S. equities. The Fund"s performance will pursue its investment objective by investing in high quality companies.

## **Assessment Structure**

#### Assets



Countries Branches