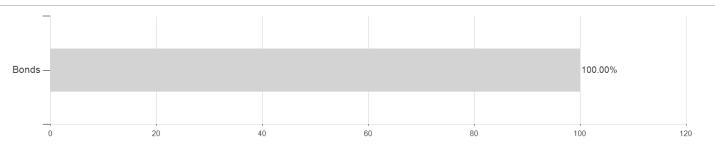

st month

Best month

Maximum loss

1.51%

-0.12%

1.87%

-0.49%

1.23%

-0.85%

2.06%

-0.49%

3.09%

-1.15%

2.43%

-0.49%

3.12%

-1.25%

0.00%

-0.67%

3.12%

0.00%

0.00%

0.00%

0.00%

0.00%

0.00%

0.00%

0.00%

0.00%

2.59%

-0.67%

3.12%

<sup>1</sup> Important note on update status: The displayed date refers exclusively to the calculation of the NAV.
2 The Mountain-View Data Fund Rating calculates a computative ranking for funds using yield, volatility and trend data. For more information visit MVD Funds Rating

<sup>3</sup> Displays the Ethical-Dynamical Ratio calculated according to standard criteria. The maximum value is 100. For more information visit EDA





# ERSTE LAUFZEITFONDS 2028 III EUR I01 (A) / AT0000A34CL7 / 0A34CL / Erste AM

#### Assessment Structure

## Assets



Countries Rating