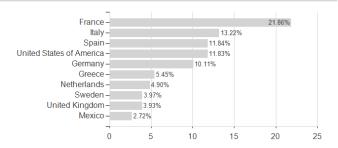

Maximum loss

1.51%

-0.12%

1.87%

-0.49%

1.23%

-0.85%

2.06%

-0.49%

3.09%

-1.15%

2.43%

-0.49%

3.12%

-1.25%

0.00%

-0.67%

3.12%

0.00%

0.00%

0.00%

0.00%

0.00%

0.00%

0.00%

0.00%

0.00%

2.59%

-0.67%

3.12%

<sup>1</sup> Important note on update status: The displayed date refers exclusively to the calculation of the NAV.
2 The Mountain-View Data Fund Rating calculates a computative ranking for funds using yield, volatility and trend data. For more information visit MVD Funds Rating

<sup>3</sup> Displays the Ethical-Dynamical Ratio calculated according to standard criteria. The maximum value is 100. For more information visit EDA





# ERSTE LAUFZEITFONDS 2028 III EUR I01 (A) / AT0000A34CL7 / 0A34CL / Erste AM

#### Assessment Structure

## Assets



Countries Rating