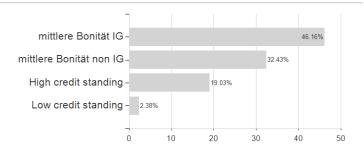

Maximum loss

1.51%

-0.12%

1.87%

-0.49%

1.23%

-0.85%

2.06%

-0.49%

3.09%

-1.15%

2.43%

-0.49%

3.12%

-1.25%

0.00%

-0.67%

3.12%

0.00%

0.00%

0.00%

0.00%

0.00%

0.00%

0.00%

0.00%

0.00%

2.59%

-0.67%

3.12%

<sup>1</sup> Important note on update status: The displayed date refers exclusively to the calculation of the NAV.
2 The Mountain-View Data Fund Rating calculates a computative ranking for funds using yield, volatility and trend data. For more information visit MVD Funds Rating

<sup>3</sup> Displays the Ethical-Dynamical Ratio calculated according to standard criteria. The maximum value is 100. For more information visit EDA





# ERSTE LAUFZEITFONDS 2028 III EUR I01 (A) / AT0000A34CL7 / 0A34CL / Erste AM

#### Assessment Structure

## Assets



Countries Rating