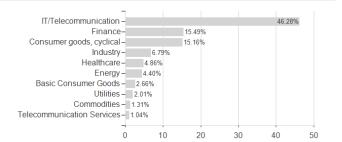

M QUANT EQUITY WORLD GURU Life EUR Capitalisation / LU1893656675 / A2PULK / BNP PARIBAS AM Eur.



### Distribution permission

Austria, Germany, Switzerland, Luxembourg, Czech Republic

<sup>1</sup> Important note on update status: The displayed date refers exclusively to the calculation of the NAV.
2 The Mountain-View Data Fund Rating calculates a computative ranking for funds using yield, volatility and trend data. For more information visit MVD Funds Rating

<sup>3</sup> Displays the Ethical-Dynamical Ratio calculated according to standard criteria. The maximum value is 100. For more information visit EDA





# THEAM QUANT EQUITY WORLD GURU Life EUR Capitalisation / LU1893656675 / A2PULK / BNP PARIBAS AM Eur.

#### Assessment Structure



## Largest positions



Countries Branches