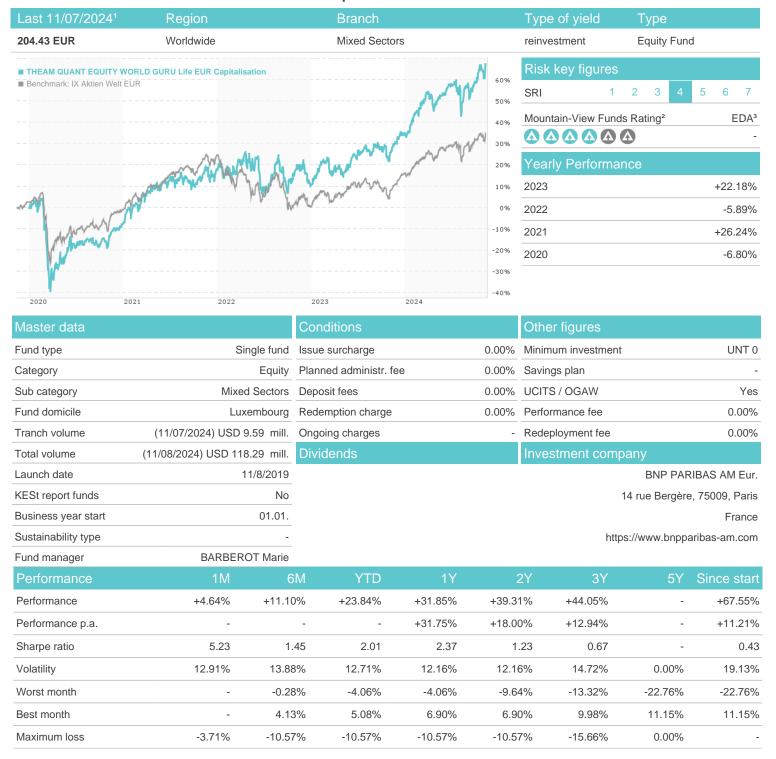

## THEAM QUANT EQUITY WORLD GURU Life EUR Capitalisation / LU1893656675 / A2PULK / BNP PARIBAS AM Eur.

### Distribution permission

Austria, Germany, Switzerland, Luxembourg, Czech Republic

<sup>1</sup> Important note on update status: The displayed date refers exclusively to the calculation of the NAV.
2 The Mountain-View Data Fund Rating calculates a computative ranking for funds using yield, volatility and trend data. For more information visit MVD Funds Rating

<sup>3</sup> Displays the Ethical-Dynamical Ratio calculated according to standard criteria. The maximum value is 100. For more information visit EDA