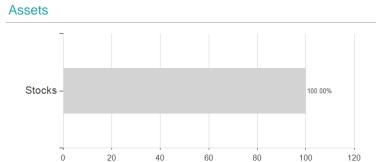

## THEAM QUANT EQUITY WORLD GURU Life EUR Capitalisation / LU1893656675 / A2PULK / BNP PARIBAS AM Eur.



### Distribution permission

Austria, Germany, Switzerland, Luxembourg, Czech Republic

<sup>1</sup> Important note on update status: The displayed date refers exclusively to the calculation of the NAV.
2 The Mountain-View Data Fund Rating calculates a computative ranking for funds using yield, volatility and trend data. For more information visit MVD Funds Rating

<sup>3</sup> Displays the Ethical-Dynamical Ratio calculated according to standard criteria. The maximum value is 100. For more information visit EDA





# THEAM QUANT EQUITY WORLD GURU Life EUR Capitalisation / LU1893656675 / A2PULK / BNP PARIBAS AM Eur.

#### Assessment Structure



## Largest positions



Countries Branches