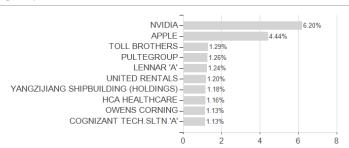

## THEAM QUANT EQUITY WORLD GURU Life EUR Capitalisation / LU1893656675 / A2PULK / BNP PARIBAS AM Eur.



### Distribution permission

Austria, Germany, Switzerland, Luxembourg, Czech Republic

<sup>1</sup> Important note on update status: The displayed date refers exclusively to the calculation of the NAV.
2 The Mountain-View Data Fund Rating calculates a computative ranking for funds using yield, volatility and trend data. For more information visit MVD Funds Rating

<sup>3</sup> Displays the Ethical-Dynamical Ratio calculated according to standard criteria. The maximum value is 100. For more information visit EDA





# THEAM QUANT EQUITY WORLD GURU Life EUR Capitalisation / LU1893656675 / A2PULK / BNP PARIBAS AM Eur.

#### Assessment Structure



## Largest positions



Countries Branches