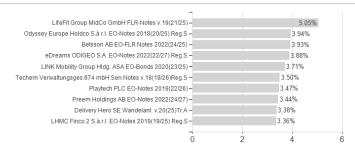

0.00% | -           |
|                  |                                  |        |        |        |       |       |       |             |

Business year start

Sustainability type

Austria, Germany, Switzerland

01.01.

<sup>1</sup> Important note on update status: The displayed date refers exclusively to the calculation of the NAV.
2 The Mountain-View Data Fund Rating calculates a computative ranking for funds using yield, volatility and trend data. For more information visit MVD Funds Rating

<sup>3</sup> Displays the Ethical-Dynamical Ratio calculated according to standard criteria. The maximum value is 100. For more information visit EDA





# Robus Short Maturity Fund S / LU2613836167 / ROBUS1 / Hauck & Aufhäuser

### Assessment Structure

## **Assets**



# Largest positions



### Countries