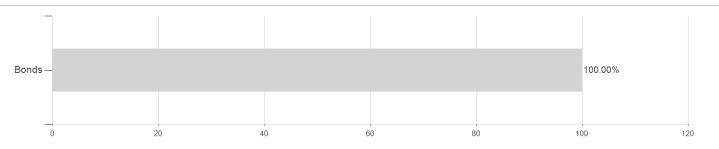

0.32% | 0.00% | 0.00% | 0.00% | -           |
|                  |                                  |        |        |        |       |       |       |             |

Business year start

Sustainability type

Austria, Germany, Switzerland

01.01.

<sup>1</sup> Important note on update status: The displayed date refers exclusively to the calculation of the NAV.
2 The Mountain-View Data Fund Rating calculates a computative ranking for funds using yield, volatility and trend data. For more information visit MVD Funds Rating

<sup>3</sup> Displays the Ethical-Dynamical Ratio calculated according to standard criteria. The maximum value is 100. For more information visit EDA





# Robus Short Maturity Fund S / LU2613836167 / ROBUS1 / Hauck & Aufhäuser

### Assessment Structure

## **Assets**



# Largest positions



### Countries