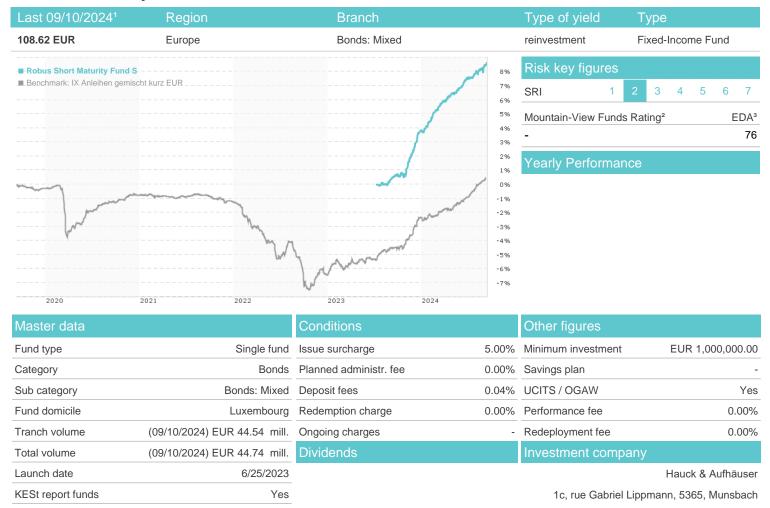

## Robus Short Maturity Fund S / LU2613836167 / ROBUS1 / Hauck & Aufhäuser

| Fund manager | Robus Capital Management Limited |
|--------------|----------------------------------|

| runu managei     | Robus Capital Management Limited |        |        |        |       |       |       |             |
|------------------|----------------------------------|--------|--------|--------|-------|-------|-------|-------------|
| Performance      | 1M                               | 6M     | YTD    | 1Y     | 2Y    | 3Y    | 5Y    | Since start |
| Performance      | +0.43%                           | +2.87% | +4.59% | +8.06% | -     | -     | -     | +8.62%      |
| Performance p.a. | -                                | -      | -      | +8.06% | -     | -     | -     | +7.32%      |
| Sharpe ratio     | 1.40                             | 2.61   | 3.82   | 4.39   | -     | -     | -     | 3.85        |
| Volatility       | 1.53%                            | 0.90%  | 0.85%  | 1.05%  | 0.00% | 0.00% | 0.00% | 1.01%       |
| Worst month      | -                                | 0.18%  | 0.18%  | 0.09%  | 0.09% | 0.00% | 0.00% | 0.09%       |
| Best month       | -                                | 0.69%  | 1.39%  | 1.73%  | 1.73% | 0.00% | 0.00% | 1.73%       |
| Maximum loss     | -0.26%                           | -0.26% | -0.26% | -0.32% | 0.00% | 0.00% | 0.00% | -           |
|                  |                                  |        |        |        |       |       |       |             |

Business year start

Sustainability type

Austria, Germany, Switzerland

01.01.

<sup>1</sup> Important note on update status: The displayed date refers exclusively to the calculation of the NAV.
2 The Mountain-View Data Fund Rating calculates a computative ranking for funds using yield, volatility and trend data. For more information visit MVD Funds Rating

<sup>3</sup> Displays the Ethical-Dynamical Ratio calculated according to standard criteria. The maximum value is 100. For more information visit EDA