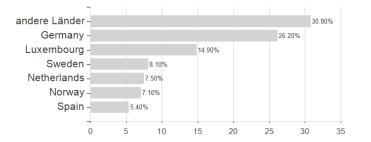

|
|                  |                                  |        |        |        |       |       |       |             |

Business year start

Sustainability type

Austria, Germany, Switzerland

01.01.

<sup>1</sup> Important note on update status: The displayed date refers exclusively to the calculation of the NAV.
2 The Mountain-View Data Fund Rating calculates a computative ranking for funds using yield, volatility and trend data. For more information visit MVD Funds Rating

<sup>3</sup> Displays the Ethical-Dynamical Ratio calculated according to standard criteria. The maximum value is 100. For more information visit EDA





# Robus Short Maturity Fund S / LU2613836167 / ROBUS1 / Hauck & Aufhäuser

### Assessment Structure

## **Assets**



# Largest positions



### Countries