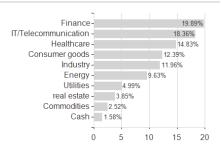

owe Price Funds SICAV US Large Cap Value Equity Fund Qd10 / LU1562330644 / A2DLK2 / T.Rowe Price M. (LU)



#### Distribution permission

Austria, Germany, Switzerland, Luxembourg

<sup>1</sup> Important note on update status: The displayed date refers exclusively to the calculation of the NAV.
2 The Mountain-View Data Fund Rating calculates a computative ranking for funds using yield, volatility and trend data. For more information visit MVD Funds Rating

<sup>3</sup> Displays the Ethical-Dynamical Ratio calculated according to standard criteria. The maximum value is 100. For more information visit EDA





# T.Rowe Price Funds SICAV US Large Cap Value Equity Fund Qd10 / LU1562330644 / A2DLK2 / T.Rowe Price M. (LU)

100





## Largest positions



## Countries Branches Currencies



20