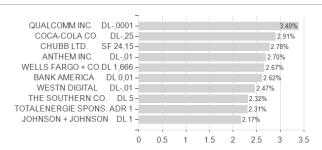

### T.Rowe Price Funds SICAV US Large Cap Value Equity Fund Qd10 / LU1562330644 / A2DLK2 / T.Rowe Price M. (LU)



#### Distribution permission

Austria, Germany, Switzerland, Luxembourg

<sup>1</sup> Important note on update status: The displayed date refers exclusively to the calculation of the NAV.
2 The Mountain-View Data Fund Rating calculates a computative ranking for funds using yield, volatility and trend data. For more information visit MVD Funds Rating

<sup>3</sup> Displays the Ethical-Dynamical Ratio calculated according to standard criteria. The maximum value is 100. For more information visit EDA





# T.Rowe Price Funds SICAV US Large Cap Value Equity Fund Qd10 / LU1562330644 / A2DLK2 / T.Rowe Price M. (LU)

100





## Largest positions



## Countries Branches Currencies



20