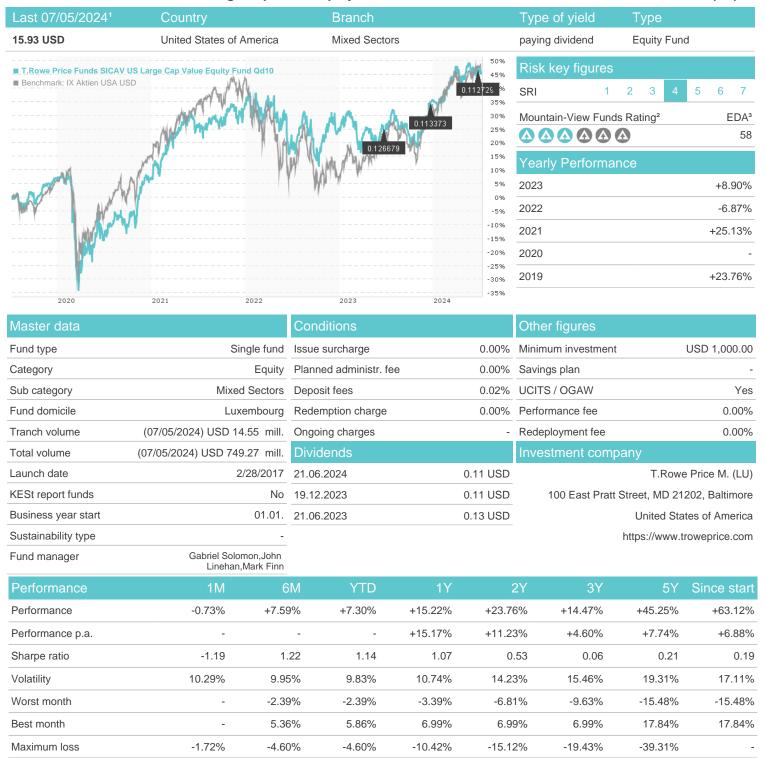

### T.Rowe Price Funds SICAV US Large Cap Value Equity Fund Qd10 / LU1562330644 / A2DLK2 / T.Rowe Price M. (LU)

#### Distribution permission

Austria, Germany, Switzerland, Luxembourg

<sup>1</sup> Important note on update status: The displayed date refers exclusively to the calculation of the NAV.
2 The Mountain-View Data Fund Rating calculates a computative ranking for funds using yield, volatility and trend data. For more information visit MVD Funds Rating

<sup>3</sup> Displays the Ethical-Dynamical Ratio calculated according to standard criteria. The maximum value is 100. For more information visit EDA