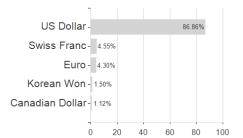

e Price Funds SICAV US Large Cap Value Equity Fund Qd10 / LU1562330644 / A2DLK2 / T.Rowe Price M. (LU)



#### Distribution permission

Austria, Germany, Switzerland, Luxembourg

<sup>1</sup> Important note on update status: The displayed date refers exclusively to the calculation of the NAV.
2 The Mountain-View Data Fund Rating calculates a computative ranking for funds using yield, volatility and trend data. For more information visit MVD Funds Rating

<sup>3</sup> Displays the Ethical-Dynamical Ratio calculated according to standard criteria. The maximum value is 100. For more information visit EDA





# T.Rowe Price Funds SICAV US Large Cap Value Equity Fund Qd10 / LU1562330644 / A2DLK2 / T.Rowe Price M. (LU)

100





## Largest positions



## Countries Branches Currencies



20