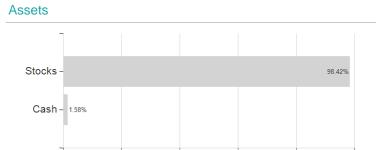

### T.Rowe Price Funds SICAV US Large Cap Value Equity Fund Qd10 / LU1562330644 / A2DLK2 / T.Rowe Price M. (LU)



#### Distribution permission

Austria, Germany, Switzerland, Luxembourg

<sup>1</sup> Important note on update status: The displayed date refers exclusively to the calculation of the NAV.
2 The Mountain-View Data Fund Rating calculates a computative ranking for funds using yield, volatility and trend data. For more information visit MVD Funds Rating

<sup>3</sup> Displays the Ethical-Dynamical Ratio calculated according to standard criteria. The maximum value is 100. For more information visit EDA





# T.Rowe Price Funds SICAV US Large Cap Value Equity Fund Qd10 / LU1562330644 / A2DLK2 / T.Rowe Price M. (LU)

100





## Largest positions



## Countries Branches Currencies



20