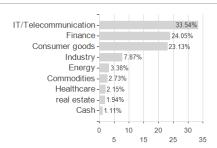

refers exclusively to the calculation of the NAV.
2 The Mountain-View Data Fund Rating calculates a computative ranking for funds using yield, volatility and trend data. For more information visit MVD Funds Rating

<sup>3</sup> Displays the Ethical-Dynamical Ratio calculated according to standard criteria. The maximum value is 100. For more information visit EDA





## T.Rowe Price Funds SICAV Emerging Markets Equity Fund Jdq / LU0311545023 / A0M7EF / T.Rowe Price M. (LU)

#### Investment strategy

The fund is actively managed and invests mainly in a diversified portfolio of shares of emerging market companies.

#### Investment goa

To increase the value of its shares, over the long term, through growth in the value of its investments.





## Largest positions





Countries Branches