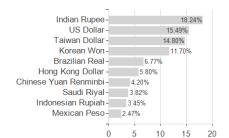

fers exclusively to the calculation of the NAV.
2 The Mountain-View Data Fund Rating calculates a computative ranking for funds using yield, volatility and trend data. For more information visit MVD Funds Rating

<sup>3</sup> Displays the Ethical-Dynamical Ratio calculated according to standard criteria. The maximum value is 100. For more information visit EDA





## T.Rowe Price Funds SICAV Emerging Markets Equity Fund Jdq / LU0311545023 / A0M7EF / T.Rowe Price M. (LU)

#### Investment strategy

The fund is actively managed and invests mainly in a diversified portfolio of shares of emerging market companies.

#### Investment goa

To increase the value of its shares, over the long term, through growth in the value of its investments.





## Largest positions





Countries Branches