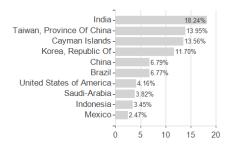

e refers exclusively to the calculation of the NAV.
2 The Mountain-View Data Fund Rating calculates a computative ranking for funds using yield, volatility and trend data. For more information visit MVD Funds Rating

<sup>3</sup> Displays the Ethical-Dynamical Ratio calculated according to standard criteria. The maximum value is 100. For more information visit EDA





## T.Rowe Price Funds SICAV Emerging Markets Equity Fund Jdq / LU0311545023 / A0M7EF / T.Rowe Price M. (LU)

#### Investment strategy

The fund is actively managed and invests mainly in a diversified portfolio of shares of emerging market companies.

#### Investment goa

To increase the value of its shares, over the long term, through growth in the value of its investments.





## Largest positions





Countries Branches