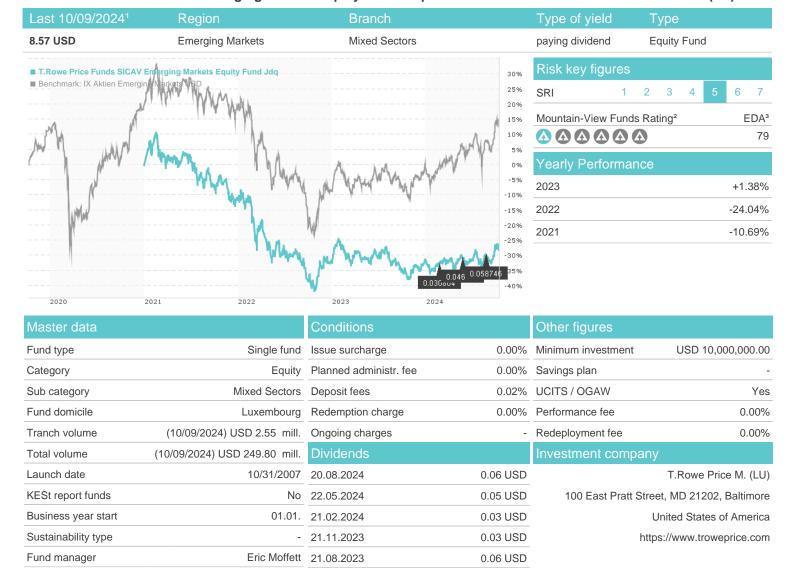

# T.Rowe Price Funds SICAV Emerging Markets Equity Fund Jdq / LU0311545023 / A0M7EF / T.Rowe Price M. (LU)

| Performance      | 1M     | 6M     | YTD    | 1Y      | 2Y      | 3Y      | 5Y    | Since start |
|------------------|--------|--------|--------|---------|---------|---------|-------|-------------|
| Performance      | +6.06% | +3.80% | +4.45% | +11.90% | +16.70% | -23.55% | -     | -28.17%     |
| Performance p.a. | -      | -      | -      | +11.87% | +8.03%  | -8.57%  | -     | -8.39%      |
| Sharpe ratio     | 6.23   | 0.30   | 0.18   | 0.61    | 0.31    | -0.66   | -     | -0.66       |
| Volatility       | 16.27% | 14.93% | 13.92% | 14.07%  | 15.63%  | 18.07%  | 0.00% | 17.66%      |
| Worst month      | -      | -1.61% | -5.76% | -5.76%  | -6.31%  | -9.65%  | 0.00% | -9.65%      |
| Best month       | -      | 5.32%  | 5.32%  | 6.28%   | 15.82%  | 15.82%  | 0.00% | 15.82%      |
| Maximum loss     | -2.50% | -9.85% | -9.85% | -9.85%  | -17.69% | -39.73% | 0.00% | -           |