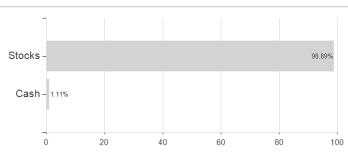

tatus: The displayed date refers exclusively to the calculation of the NAV.
2 The Mountain-View Data Fund Rating calculates a computative ranking for funds using yield, volatility and trend data. For more information visit MVD Funds Rating

<sup>3</sup> Displays the Ethical-Dynamical Ratio calculated according to standard criteria. The maximum value is 100. For more information visit EDA





## T.Rowe Price Funds SICAV Emerging Markets Equity Fund Jdq / LU0311545023 / A0M7EF / T.Rowe Price M. (LU)

#### Investment strategy

The fund is actively managed and invests mainly in a diversified portfolio of shares of emerging market companies.

#### Investment goa

To increase the value of its shares, over the long term, through growth in the value of its investments.





## Largest positions





Countries Branches