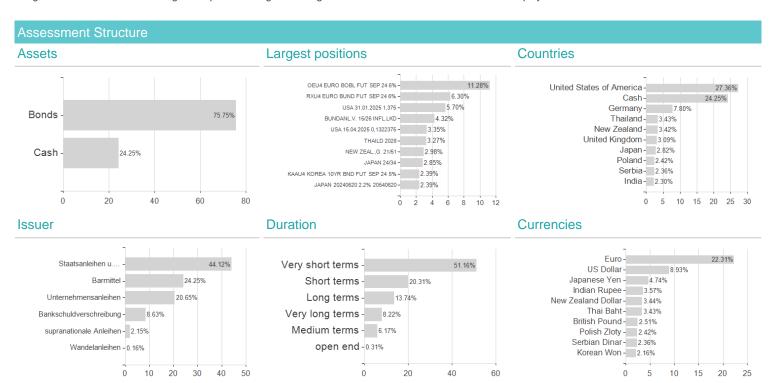

## Investment strategy

The fund is actively managed and invests mainly in a portfolio of bonds of all types from issuers around the world, including emerging markets. Although the fund does not have sustainable investment as an objective, the promotion of environmental and social characteristics ("E & S") is achieved through the fund's commitment to maintain at least 50% of the value of its portfolio invested in issuers and/or securities rated as 'Green' by the T. Rowe Price proprietary Responsible Investor Indicator Model (RIIM).