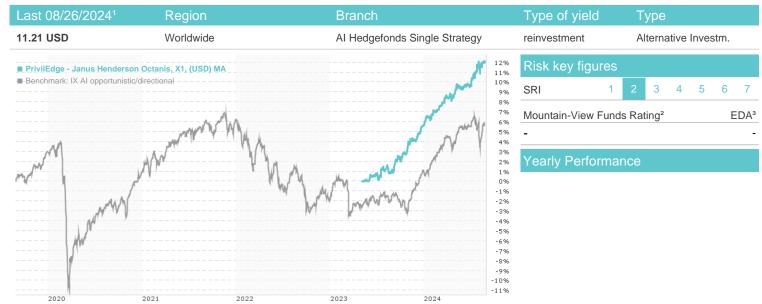

### PrivilEdge - Janus Henderson Octanis, X1, (USD) MA / LU2549041551 / A3DY4G / Lombard Odier F.(EU)

|                            | Conditions                                                                                                                                                   |                                                                                                                                                                                                                                      | Other figures                                                                                                                                                                                                                                             |                                                                                                                                                                                                                                                                                                                                                                             |  |  |
|----------------------------|--------------------------------------------------------------------------------------------------------------------------------------------------------------|--------------------------------------------------------------------------------------------------------------------------------------------------------------------------------------------------------------------------------------|-----------------------------------------------------------------------------------------------------------------------------------------------------------------------------------------------------------------------------------------------------------|-----------------------------------------------------------------------------------------------------------------------------------------------------------------------------------------------------------------------------------------------------------------------------------------------------------------------------------------------------------------------------|--|--|
| Single fund                | Issue surcharge                                                                                                                                              | 5.00%                                                                                                                                                                                                                                | Minimum investment                                                                                                                                                                                                                                        | EUR 3,000.00                                                                                                                                                                                                                                                                                                                                                                |  |  |
| Alternative Investments    | Planned administr. fee                                                                                                                                       | 0.00%                                                                                                                                                                                                                                | Savings plan                                                                                                                                                                                                                                              | -                                                                                                                                                                                                                                                                                                                                                                           |  |  |
| Hedgefonds Single Strategy | Deposit fees                                                                                                                                                 | 0.00%                                                                                                                                                                                                                                | UCITS / OGAW                                                                                                                                                                                                                                              | Yes                                                                                                                                                                                                                                                                                                                                                                         |  |  |
| Luxembourg                 | Redemption charge                                                                                                                                            | 0.00%                                                                                                                                                                                                                                | Performance fee                                                                                                                                                                                                                                           | 0.00%                                                                                                                                                                                                                                                                                                                                                                       |  |  |
| 08/26/2024) USD 1.37 mill. | Ongoing charges                                                                                                                                              | -                                                                                                                                                                                                                                    | Redeployment fee                                                                                                                                                                                                                                          | 0.00%                                                                                                                                                                                                                                                                                                                                                                       |  |  |
| 8/26/2024) USD 68.40 mill. | Dividends                                                                                                                                                    |                                                                                                                                                                                                                                      | Investment company                                                                                                                                                                                                                                        |                                                                                                                                                                                                                                                                                                                                                                             |  |  |
| 5/3/2023                   |                                                                                                                                                              | Lombard Odier F.(EU)                                                                                                                                                                                                                 |                                                                                                                                                                                                                                                           |                                                                                                                                                                                                                                                                                                                                                                             |  |  |
| Yes                        | 291, route d'Arlon, L-1150, Luxembourg                                                                                                                       |                                                                                                                                                                                                                                      |                                                                                                                                                                                                                                                           |                                                                                                                                                                                                                                                                                                                                                                             |  |  |
| 01.10.                     | Luxembourg                                                                                                                                                   |                                                                                                                                                                                                                                      |                                                                                                                                                                                                                                                           |                                                                                                                                                                                                                                                                                                                                                                             |  |  |
| -                          | https://www.lombardodier.com                                                                                                                                 |                                                                                                                                                                                                                                      |                                                                                                                                                                                                                                                           |                                                                                                                                                                                                                                                                                                                                                                             |  |  |
| -                          |                                                                                                                                                              |                                                                                                                                                                                                                                      |                                                                                                                                                                                                                                                           |                                                                                                                                                                                                                                                                                                                                                                             |  |  |
|                            | Alternative Investments<br>Hedgefonds Single Strategy<br>Luxembourg<br>08/26/2024) USD 1.37 mill.<br>8/26/2024) USD 68.40 mill.<br>5/3/2023<br>Yes<br>01.10. | Single fundIssue surchargeAlternative InvestmentsPlanned administr. feeHedgefonds Single StrategyDeposit feesLuxembourgRedemption charge08/26/2024) USD 1.37 mill.Ongoing charges8/26/2024) USD 68.40 mill.Dividends5/3/2023Yes01.10 | Single fundIssue surcharge5.00%Alternative InvestmentsPlanned administr. fee0.00%Hedgefonds Single StrategyDeposit fees0.00%LuxembourgRedemption charge0.00%08/26/2024) USD 1.37 mill.Ongoing charges-8/26/2024) USD 68.40 mill.Dividends5/3/2023Yes01.10 | Single fundIssue surcharge5.00%Minimum investmentAlternative InvestmentsPlanned administr. fee0.00%Savings planHedgefonds Single StrategyDeposit fees0.00%UCITS / OGAWLuxembourgRedemption charge0.00%Performance fee08/26/2024) USD 1.37 mill.Ongoing charges-Redeployment fee8/26/2024) USD 68.40 mill.DividendsInvestment company5/3/2023S/3/2023LomYes01.10https://www. |  |  |

| Performance      | 1M     | 6M     | YTD    | 1Y      | 2Y     | 3Y    | 5Y    | Since start |
|------------------|--------|--------|--------|---------|--------|-------|-------|-------------|
| Performance      | +0.27% | +4.46% | +6.05% | +11.08% | -      | -     | -     | +12.07%     |
| Performance p.a. | -      | -      | -      | +11.11% | -      | -     | -     | +9.07%      |
| Sharpe ratio     | -0.07  | 2.14   | 2.42   | 3.06    | -      | -     | -     | 2.31        |
| Volatility       | 3.72%  | 2.63%  | 2.45%  | 2.49%   | 0.00%  | 0.00% | 0.00% | 2.41%       |
| Worst month      | -      | -0.05% | -0.05% | -0.12%  | -0.12% | 0.00% | 0.00% | -0.12%      |
| Best month       | -      | 2.33%  | 2.33%  | 2.33%   | 2.33%  | 0.00% | 0.00% | 2.33%       |
| Maximum loss     | -1.07% | -1.07% | -1.07% | -1.07%  | 0.00%  | 0.00% | 0.00% | -           |