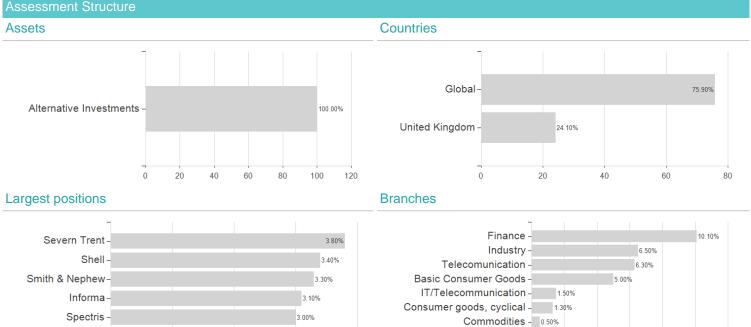

### PrivilEdge - Janus Henderson Octanis, X1, (USD) MA / LU2549041551 / A3DY4G / Lombard Odier F.(EU)

|                            | Conditions                                                                                                                                                   |                                                                                                                                                                                                                                      | Other figures                                                                                                                                                                                                                                             |                                                                                                                                                                                                                                                                                                                                                                             |  |  |
|----------------------------|--------------------------------------------------------------------------------------------------------------------------------------------------------------|--------------------------------------------------------------------------------------------------------------------------------------------------------------------------------------------------------------------------------------|-----------------------------------------------------------------------------------------------------------------------------------------------------------------------------------------------------------------------------------------------------------|-----------------------------------------------------------------------------------------------------------------------------------------------------------------------------------------------------------------------------------------------------------------------------------------------------------------------------------------------------------------------------|--|--|
| Single fund                | Issue surcharge                                                                                                                                              | 5.00%                                                                                                                                                                                                                                | Minimum investment                                                                                                                                                                                                                                        | EUR 3,000.00                                                                                                                                                                                                                                                                                                                                                                |  |  |
| Alternative Investments    | Planned administr. fee                                                                                                                                       | 0.00%                                                                                                                                                                                                                                | Savings plan                                                                                                                                                                                                                                              | -                                                                                                                                                                                                                                                                                                                                                                           |  |  |
| Hedgefonds Single Strategy | Deposit fees                                                                                                                                                 | 0.00%                                                                                                                                                                                                                                | UCITS / OGAW                                                                                                                                                                                                                                              | Yes                                                                                                                                                                                                                                                                                                                                                                         |  |  |
| Luxembourg                 | Redemption charge                                                                                                                                            | 0.00%                                                                                                                                                                                                                                | Performance fee                                                                                                                                                                                                                                           | 0.00%                                                                                                                                                                                                                                                                                                                                                                       |  |  |
| 08/26/2024) USD 1.37 mill. | Ongoing charges                                                                                                                                              | -                                                                                                                                                                                                                                    | Redeployment fee                                                                                                                                                                                                                                          | 0.00%                                                                                                                                                                                                                                                                                                                                                                       |  |  |
| 8/26/2024) USD 68.40 mill. | Dividends                                                                                                                                                    |                                                                                                                                                                                                                                      | Investment company                                                                                                                                                                                                                                        |                                                                                                                                                                                                                                                                                                                                                                             |  |  |
| 5/3/2023                   |                                                                                                                                                              | Lombard Odier F.(EU)                                                                                                                                                                                                                 |                                                                                                                                                                                                                                                           |                                                                                                                                                                                                                                                                                                                                                                             |  |  |
| Yes                        | 291, route d'Arlon, L-1150, Luxembourg                                                                                                                       |                                                                                                                                                                                                                                      |                                                                                                                                                                                                                                                           |                                                                                                                                                                                                                                                                                                                                                                             |  |  |
| 01.10.                     | Luxembourg                                                                                                                                                   |                                                                                                                                                                                                                                      |                                                                                                                                                                                                                                                           |                                                                                                                                                                                                                                                                                                                                                                             |  |  |
| -                          | https://www.lombardodier.com                                                                                                                                 |                                                                                                                                                                                                                                      |                                                                                                                                                                                                                                                           |                                                                                                                                                                                                                                                                                                                                                                             |  |  |
| -                          |                                                                                                                                                              |                                                                                                                                                                                                                                      |                                                                                                                                                                                                                                                           |                                                                                                                                                                                                                                                                                                                                                                             |  |  |
|                            | Alternative Investments<br>Hedgefonds Single Strategy<br>Luxembourg<br>08/26/2024) USD 1.37 mill.<br>8/26/2024) USD 68.40 mill.<br>5/3/2023<br>Yes<br>01.10. | Single fundIssue surchargeAlternative InvestmentsPlanned administr. feeHedgefonds Single StrategyDeposit feesLuxembourgRedemption charge08/26/2024) USD 1.37 mill.Ongoing charges8/26/2024) USD 68.40 mill.Dividends5/3/2023Yes01.10 | Single fundIssue surcharge5.00%Alternative InvestmentsPlanned administr. fee0.00%Hedgefonds Single StrategyDeposit fees0.00%LuxembourgRedemption charge0.00%08/26/2024) USD 1.37 mill.Ongoing charges-8/26/2024) USD 68.40 mill.Dividends5/3/2023Yes01.10 | Single fundIssue surcharge5.00%Minimum investmentAlternative InvestmentsPlanned administr. fee0.00%Savings planHedgefonds Single StrategyDeposit fees0.00%UCITS / OGAWLuxembourgRedemption charge0.00%Performance fee08/26/2024) USD 1.37 mill.Ongoing charges-Redeployment fee8/26/2024) USD 68.40 mill.DividendsInvestment company5/3/2023S/3/2023LomYes01.10https://www. |  |  |