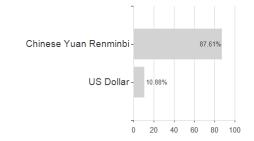

## Assessment Structure

Cash - 1.49%

0

0

Countries Branches Currencies

20

100