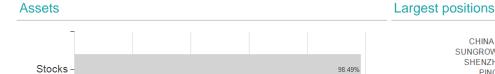

## ODDO BHF China Domestic Leaders CN-EUR / FR0013280187 / A2JGUP / ODDO BHF AM SAS



## Distribution permission

Germany, Switzerland, Czech Republic

<sup>1</sup> Important note on update status: The displayed date refers exclusively to the calculation of the NAV.

The Montain-View Data Fund Rating calculates a computative ranking for funds sating vield, volatility and trend data. For more information visit MVD Funds Rating

<sup>3</sup> Displays the Ethical-Dynamical Ratio calculated according to standard criteria. The maximum value is 100. For more information visit





## ODDO BHF China Domestic Leaders CN-EUR / FR0013280187 / A2JGUP / ODDO BHF AM SAS

## Assessment Structure

Cash - 1.49%

0





0

Countries Branches Currencies



20



100