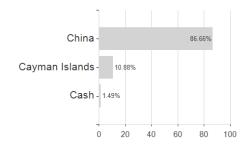

## Assessment Structure

Cash - 1.49%

0

0

Countries Branches Currencies

20

100