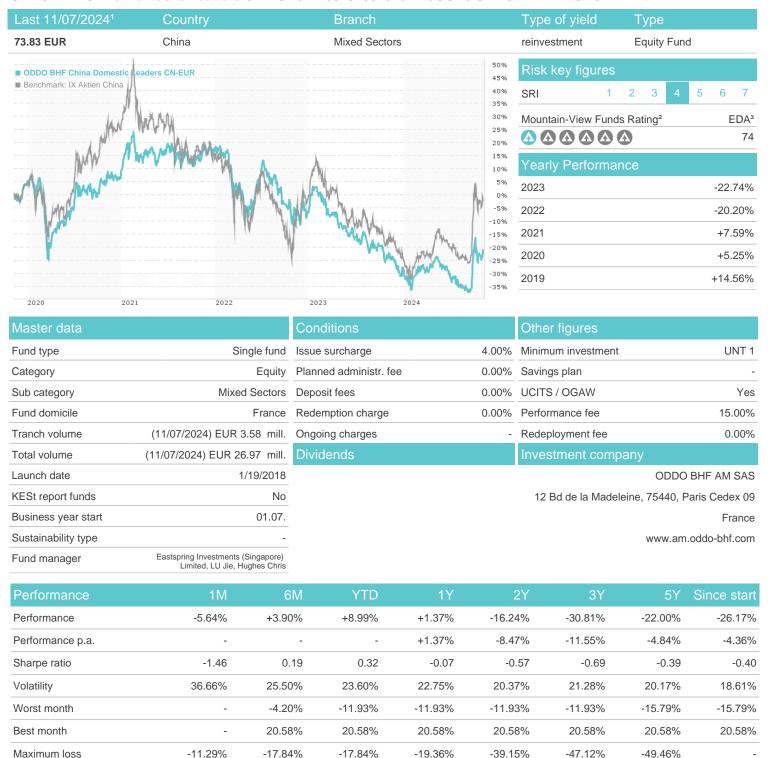

## ODDO BHF China Domestic Leaders CN-EUR / FR0013280187 / A2JGUP / ODDO BHF AM SAS

## Distribution permission

Germany, Switzerland, Czech Republic

<sup>1</sup> Important note on update status: The displayed date refers exclusively to the calculation of the NAV.

The Montain-View Data Fund Rating calculates a computative ranking for funds sating vield, volatility and trend data. For more information visit MVD Funds Rating

<sup>3</sup> Displays the Ethical-Dynamical Ratio calculated according to standard criteria. The maximum value is 100. For more information visit