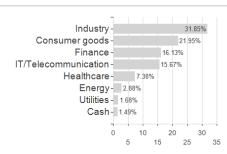

## Assessment Structure

Cash - 1.49%

0

0

Countries Branches Currencies

20

100