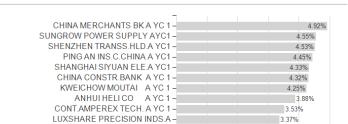

## ODDO BHF China Domestic Leaders CN-EUR / FR0013280187 / A2JGUP / ODDO BHF AM SAS



## Distribution permission

Germany, Switzerland, Czech Republic

<sup>1</sup> Important note on update status: The displayed date refers exclusively to the calculation of the NAV.

The Montain-View Data Fund Rating calculates a computative ranking for funds sating vield, volatility and trend data. For more information visit MVD Funds Rating

<sup>3</sup> Displays the Ethical-Dynamical Ratio calculated according to standard criteria. The maximum value is 100. For more information visit





## ODDO BHF China Domestic Leaders CN-EUR / FR0013280187 / A2JGUP / ODDO BHF AM SAS

## Assessment Structure

Cash - 1.49%

0





0

Countries Branches Currencies



20



100