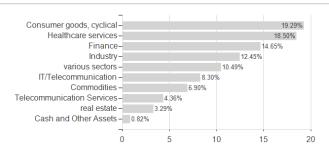

## BFT FRANCE EMPLOI ISR - I (C) / FR00140039H4 / BFT009 / BFT Inv.Managers

Countries Branches