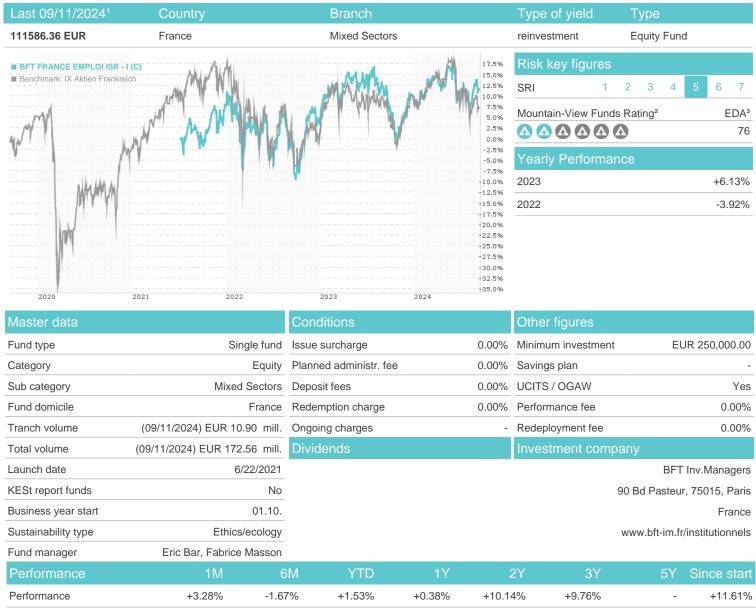

## BFT FRANCE EMPLOI ISR - I (C) / FR00140039H4 / BFT009 / BFT Inv.Managers

| i una manager    | Life Dai, i abilee | Life Dai, I abilice Massoli |        |         |         |         |       |             |  |
|------------------|--------------------|-----------------------------|--------|---------|---------|---------|-------|-------------|--|
| Performance      | 1M                 | 6M                          | YTD    | 1Y      | 2Y      | 3Y      | 5Y    | Since start |  |
| Performance      | +3.28%             | -1.67%                      | +1.53% | +0.38%  | +10.14% | +9.76%  | -     | +11.61%     |  |
| Performance p.a. | -                  | -                           | -      | +0.38%  | +4.95%  | +3.16%  | -     | +3.52%      |  |
| Sharpe ratio     | 5.10               | -0.56                       | -0.11  | -0.26   | 0.11    | -0.02   | -     | 0.00        |  |
| Volatility       | 8.76%              | 12.10%                      | 11.57% | 11.95%  | 13.19%  | 15.68%  | 0.00% | 15.49%      |  |
| Worst month      | -                  | -5.95%                      | -5.95% | -6.99%  | -7.29%  | -8.41%  | 0.00% | -8.41%      |  |
| Best month       | -                  | 2.55%                       | 3.29%  | 6.28%   | 8.66%   | 8.81%   | 0.00% | 8.81%       |  |
| Maximum loss     | -2.71%             | -9.38%                      | -9.38% | -12.25% | -15.52% | -18.43% | 0.00% | -           |  |
|                  |                    |                             |        |         |         |         |       |             |  |