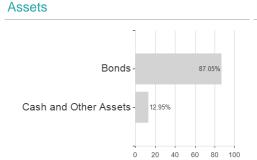

## BFT Credit Opportunites ISR Climat I (C) EUR / FR0010638676 / A0QX8M / BFT Inv.Managers