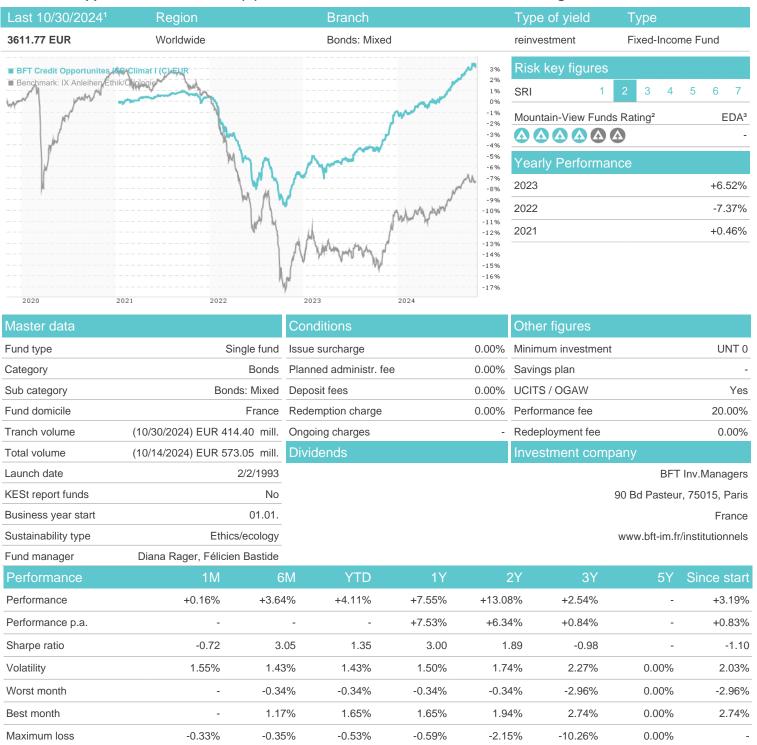

## BFT Credit Opportunites ISR Climat I (C) EUR / FR0010638676 / A0QX8M / BFT Inv.Managers