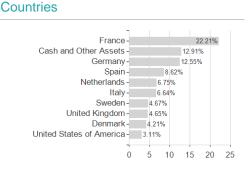

## BFT Credit Opportunites ISR Climat I (C) EUR / FR0010638676 / A0QX8M / BFT Inv.Managers