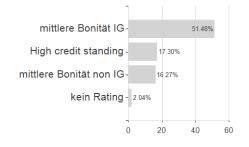

## BFT Credit Opportunites ISR Climat I (C) EUR / FR0010638676 / A0QX8M / BFT Inv.Managers



## Distribution permission

Czech Republic

<sup>1</sup> Important note on update status: The displayed date refers exclusively to the calculation of the NAV.
2 The Mountain-View Data Fund Rating calculates a computative ranking for funds using yield, volatility and trend data. For more information visit MVD Funds Rating

<sup>3</sup> Displays the Ethical-Dynamical Ratio calculated according to standard criteria. The maximum value is 100. For more information visit EDA



## BFT Credit Opportunites ISR Climat I (C) EUR / FR0010638676 / A0QX8M / BFT Inv.Managers

## Assessment Structure







Rating Duration Branches