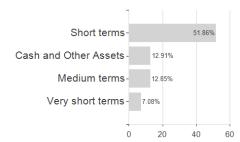

## BFT Credit Opportunites ISR Climat I (C) EUR / FR0010638676 / A0QX8M / BFT Inv.Managers



## Distribution permission

Czech Republic

<sup>1</sup> Important note on update status: The displayed date refers exclusively to the calculation of the NAV.
2 The Mountain-View Data Fund Rating calculates a computative ranking for funds using yield, volatility and trend data. For more information visit MVD Funds Rating

<sup>3</sup> Displays the Ethical-Dynamical Ratio calculated according to standard criteria. The maximum value is 100. For more information visit EDA



## BFT Credit Opportunites ISR Climat I (C) EUR / FR0010638676 / A0QX8M / BFT Inv.Managers

## Assessment Structure







Rating Duration Branches