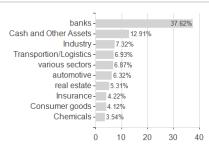

## BFT Credit Opportunites ISR Climat I (C) EUR / FR0010638676 / A0QX8M / BFT Inv.Managers



## Distribution permission

Czech Republic

<sup>1</sup> Important note on update status: The displayed date refers exclusively to the calculation of the NAV.
2 The Mountain-View Data Fund Rating calculates a computative ranking for funds using yield, volatility and trend data. For more information visit MVD Funds Rating

<sup>3</sup> Displays the Ethical-Dynamical Ratio calculated according to standard criteria. The maximum value is 100. For more information visit EDA



## BFT Credit Opportunites ISR Climat I (C) EUR / FR0010638676 / A0QX8M / BFT Inv.Managers

## Assessment Structure







Rating Duration Branches