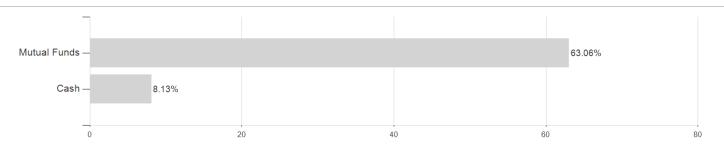

| 2.59%    | 6.64%  | 6.64%   | 6.64%  | 0.00% | 0.00% | 6.64%       |
| Maximum loss     | -2.38%               | -2.99%   | -3.51% | -12.39% | 0.00%  | 0.00% | 0.00% | -           |

Germany, Switzerland

<sup>1</sup> Important note on update status: The displayed date refers exclusively to the calculation of the NAV.
2 The Mountain-View Data Fund Rating calculates a computative ranking for funds using yield, volatility and trend data. For more information visit MVD Funds Rating

<sup>3</sup> Displays the Ethical-Dynamical Ratio calculated according to standard criteria. The maximum value is 100. For more information visit EDA





# Baloise Fund Invest (Lux) - BFI Positive Impact Select R EUR / LU2309354830 / A3CN9M / Waystone M.Co.(Lux)

### Assessment Structure

### Assets



## Countries Largest positions