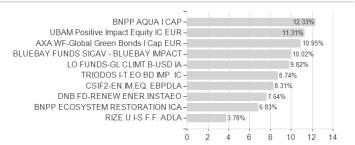

%   | 6.64%  | 0.00% | 0.00% | 6.64%       |
| Maximum loss     | -2.38%               | -2.99%   | -3.51% | -12.39% | 0.00%  | 0.00% | 0.00% | -           |

Germany, Switzerland

<sup>1</sup> Important note on update status: The displayed date refers exclusively to the calculation of the NAV.
2 The Mountain-View Data Fund Rating calculates a computative ranking for funds using yield, volatility and trend data. For more information visit MVD Funds Rating

<sup>3</sup> Displays the Ethical-Dynamical Ratio calculated according to standard criteria. The maximum value is 100. For more information visit EDA





# Baloise Fund Invest (Lux) - BFI Positive Impact Select R EUR / LU2309354830 / A3CN9M / Waystone M.Co.(Lux)

### Assessment Structure

### Assets



## Countries Largest positions