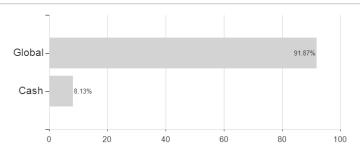

64%   | 6.64%  | 0.00% | 0.00% | 6.64%       |
| Maximum loss     | -2.38%               | -2.99%   | -3.51% | -12.39% | 0.00%  | 0.00% | 0.00% | -           |

Germany, Switzerland

<sup>1</sup> Important note on update status: The displayed date refers exclusively to the calculation of the NAV.
2 The Mountain-View Data Fund Rating calculates a computative ranking for funds using yield, volatility and trend data. For more information visit MVD Funds Rating

<sup>3</sup> Displays the Ethical-Dynamical Ratio calculated according to standard criteria. The maximum value is 100. For more information visit EDA





# Baloise Fund Invest (Lux) - BFI Positive Impact Select R EUR / LU2309354830 / A3CN9M / Waystone M.Co.(Lux)

### Assessment Structure

### Assets



## Countries Largest positions