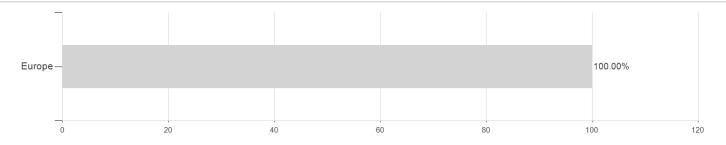

## CPR Credixx Invest Grade - S / FR0010725200 / CPR028 / CPR Asset Management



<sup>1</sup> Important note on update status: The displayed date refers exclusively to the calculation of the NAV.

<sup>2</sup> The Mountain-View Data Fund Rating calculates a computative ranking for funds using yield, volatility and trend data. For more information visit MVD Funds Rating

<sup>3</sup> Displays the Ethical-Dynamical Ratio calculated according to standard criteria. The maximum value is 100. For more information visit EDA





# CPR Credixx Invest Grade - S / FR0010725200 / CPR028 / CPR Asset Management

#### Assessment Structure

# Assets



## Countries