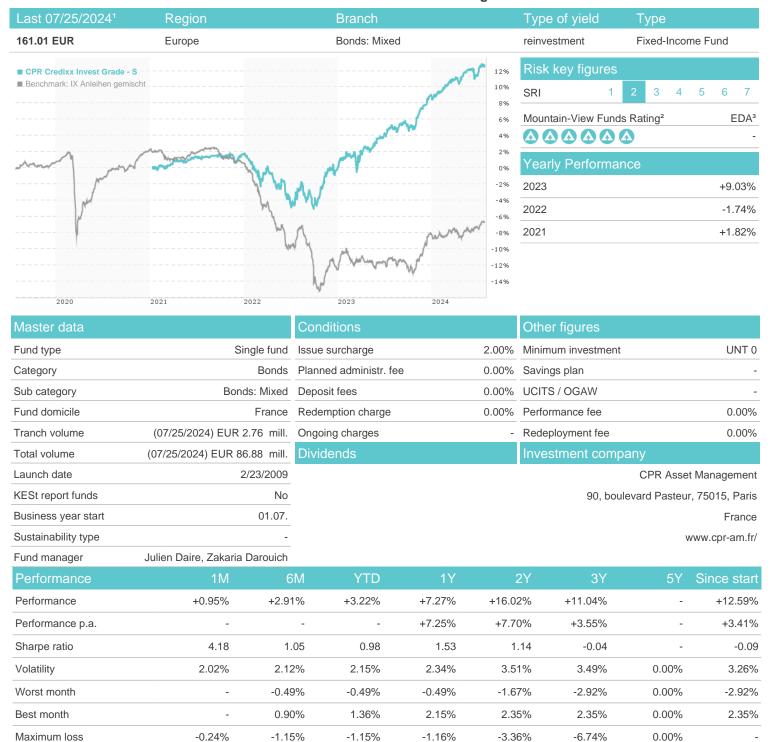

## CPR Credixx Invest Grade - S / FR0010725200 / CPR028 / CPR Asset Management

<sup>1</sup> Important note on update status: The displayed date refers exclusively to the calculation of the NAV.

<sup>2</sup> The Mountain-View Data Fund Rating calculates a computative ranking for funds using yield, volatility and trend data. For more information visit MVD Funds Rating

<sup>3</sup> Displays the Ethical-Dynamical Ratio calculated according to standard criteria. The maximum value is 100. For more information visit EDA

# CPR Credixx Invest Grade - S / FR0010725200 / CPR028 / CPR Asset Management