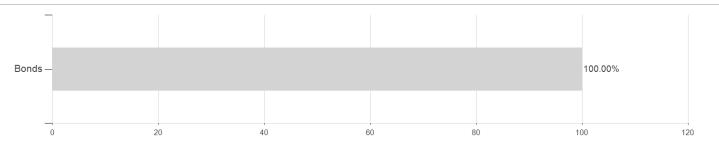

## CPR Credixx Invest Grade - P / FR0010560177 / A0RG5A / CPR Asset Management



<sup>1</sup> Important note on update status: The displayed date refers exclusively to the calculation of the NAV.

<sup>2</sup> The Mountain-View Data Fund Rating calculates a computative ranking for funds using yield, volatility and trend data. For more information visit MVD Funds Rating

<sup>3</sup> Displays the Ethical-Dynamical Ratio calculated according to standard criteria. The maximum value is 100. For more information visit EDA





## CPR Credixx Invest Grade - P / FR0010560177 / A0RG5A / CPR Asset Management

#### Assessment Structure

# Assets



### Countries