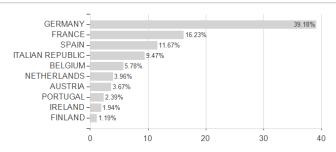

#### CPR Euro Gov ISR - P / FR0010376020 / A0RP4S / CPR Asset Management



<sup>1</sup> Important note on update status: The displayed date refers exclusively to the calculation of the NAV.

<sup>2</sup> The Mountain-View Data Fund Rating calculates a computative ranking for funds sating yield, volatility and trend data. For more information visit MVD Funds Rating

<sup>3</sup> Displays the Ethical-Dynamical Ratio calculated according to standard criteria. The maximum value is 100. For more information visit EDA





## CPR Euro Gov ISR - P / FR0010376020 / A0RP4S / CPR Asset Management

#### Assessment Structure

#### **Assets**



### Largest positions

# Countries