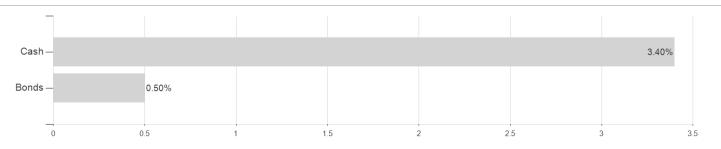

#### CPR Euro Gov ISR - P / FR0010376020 / A0RP4S / CPR Asset Management



<sup>1</sup> Important note on update status: The displayed date refers exclusively to the calculation of the NAV.

<sup>2</sup> The Mountain-View Data Fund Rating calculates a computative ranking for funds sating yield, volatility and trend data. For more information visit MVD Funds Rating

<sup>3</sup> Displays the Ethical-Dynamical Ratio calculated according to standard criteria. The maximum value is 100. For more information visit EDA





## CPR Euro Gov ISR - P / FR0010376020 / A0RP4S / CPR Asset Management

#### Assessment Structure

#### **Assets**



### Largest positions

# Countries