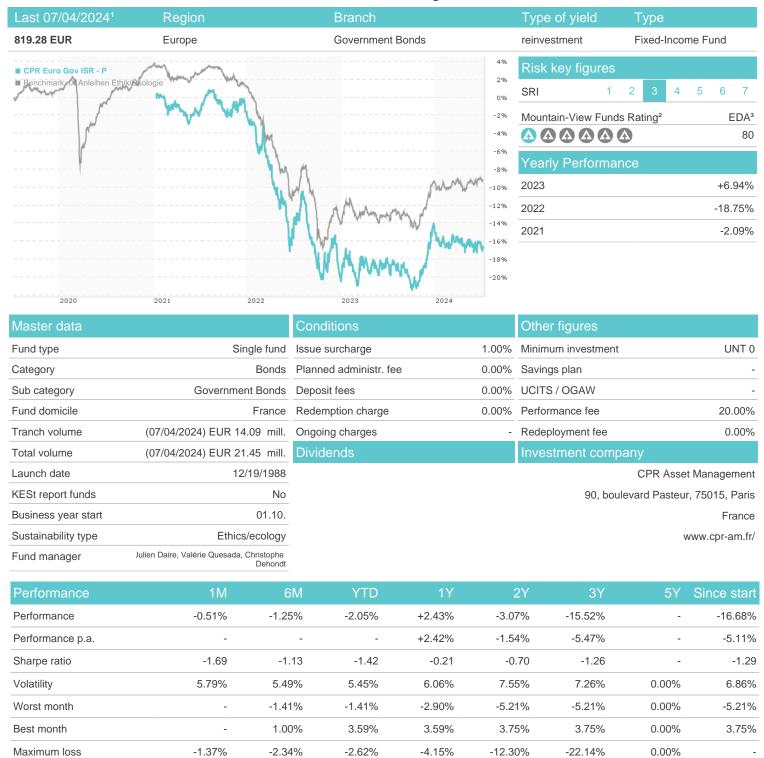

#### CPR Euro Gov ISR - P / FR0010376020 / A0RP4S / CPR Asset Management



<sup>1</sup> Important note on update status: The displayed date refers exclusively to the calculation of the NAV.

<sup>2</sup> The Mountain-View Data Fund Rating calculates a computative ranking for funds sating yield, volatility and trend data. For more information visit MVD Funds Rating

<sup>3</sup> Displays the Ethical-Dynamical Ratio calculated according to standard criteria. The maximum value is 100. For more information visit EDA





## CPR Euro Gov ISR - P / FR0010376020 / A0RP4S / CPR Asset Management

#### Assessment Structure

#### **Assets**



### Largest positions

# Countries