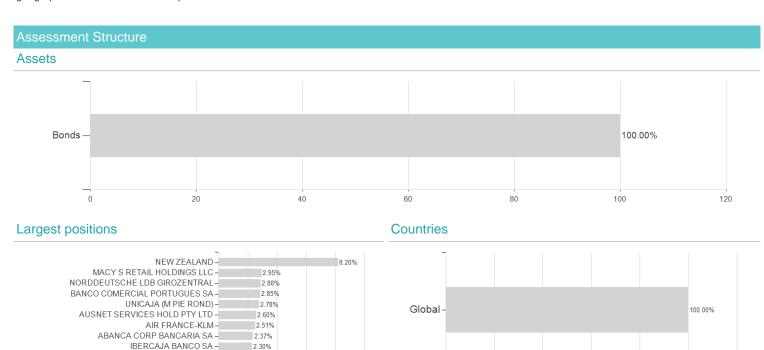

<sup>3</sup> Displays the Ethical-Dynamical Ratio calculated according to standard criteria. The maximum value is 100. For more information visit EDA

RAIFFEISEN BANK INTERNATIONAL -

2.23%

0

10

20

40

80

100

120