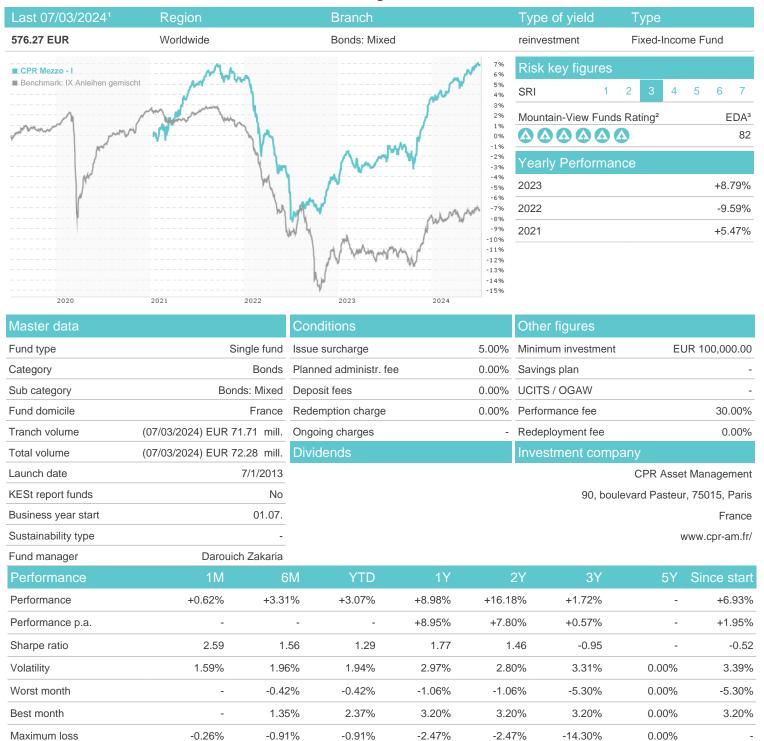

## CPR Mezzo - I / FR0011486661 / CPR017 / CPR Asset Management

<sup>1</sup> Important note on update status: The displayed date refers exclusively to the calculation of the NAV.

<sup>2</sup> The Mountain-View Data Fund Rating calculates a computative ranking for funds using yield, volatility and trend data. For more information visit MVD Funds Rating

<sup>3</sup> Displays the Ethical-Dynamical Ratio calculated according to standard criteria. The maximum value is 100. For more information visit EDA

RAIFFEISEN BANK INTERNATIONAL -

2.23%

0