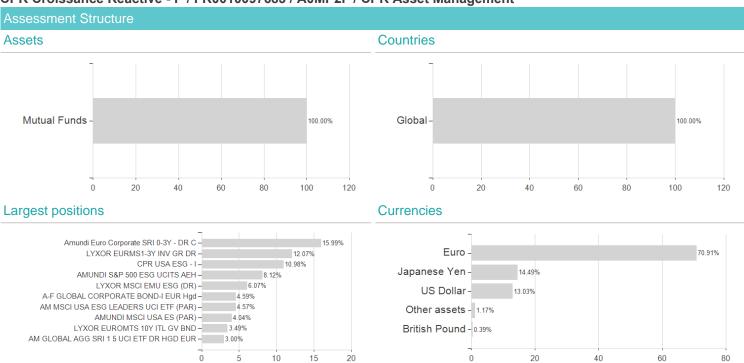

-2.64%

4.34%

## CPR Croissance Réactive - P / FR0010097683 / A0MP2F / CPR Asset Management



-3.42%

Best month

Maximum loss

1.88%

-4.31%

4.00%

-4.31%

4.34%

-4.31%

-2.64%

4.34%

-8.55%

4.34%

-12.23%

0.00%

0.00%

<sup>1</sup> Important note on update status: The displayed date refers exclusively to the calculation of the NAV.

<sup>2</sup> The Mountain-View Data Fund Rating calculates a computative ranking for funds using yield, volatility and trend data. For more information visit MVD Funds Rating

<sup>3</sup> Displays the Ethical-Dynamical Ratio calculated according to standard criteria. The maximum value is 100. For more information visit EDA



## CPR Croissance Réactive - P / FR0010097683 / A0MP2F / CPR Asset Management