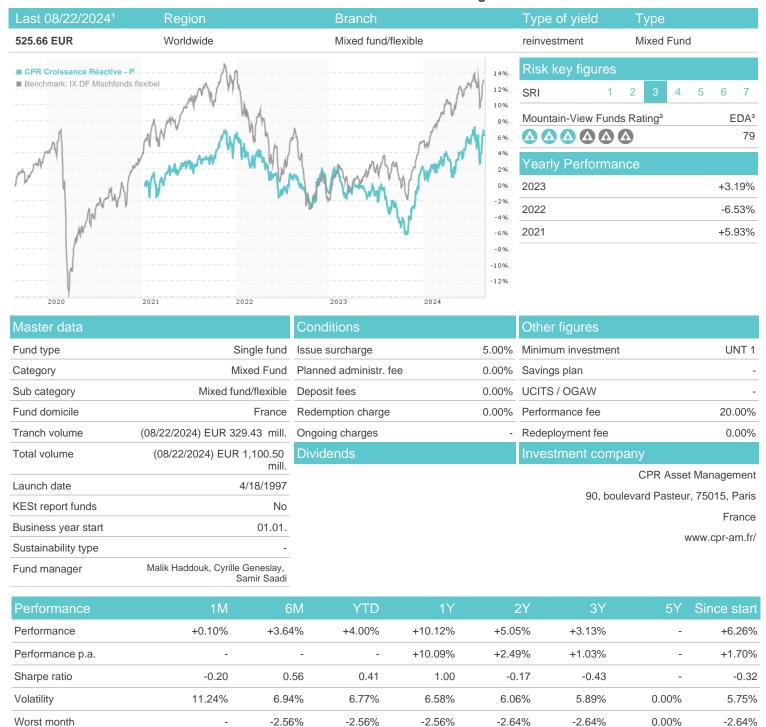

-2.64%

4.34%

## CPR Croissance Réactive - P / FR0010097683 / A0MP2F / CPR Asset Management

-3.42%

Best month

Maximum loss

1.88%

-4.31%

4.00%

-4.31%

4.34%

-4.31%

-2.64%

4.34%

-8.55%

4.34%

-12.23%

0.00%

0.00%

<sup>1</sup> Important note on update status: The displayed date refers exclusively to the calculation of the NAV.

<sup>2</sup> The Mountain-View Data Fund Rating calculates a computative ranking for funds using yield, volatility and trend data. For more information visit MVD Funds Rating

<sup>3</sup> Displays the Ethical-Dynamical Ratio calculated according to standard criteria. The maximum value is 100. For more information visit EDA