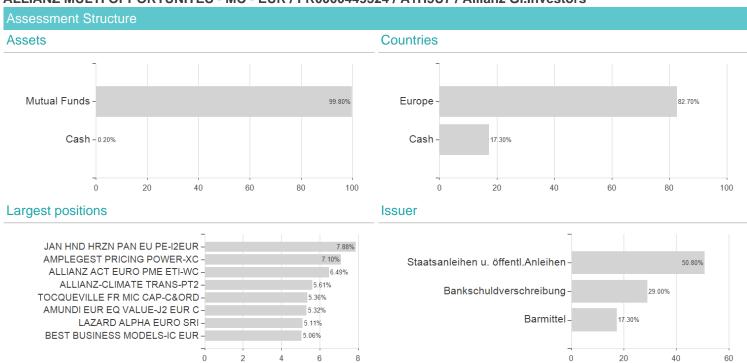

## ALLIANZ MULTI OPPORTUNITES - MC - EUR / FR0000449324 / A1H5U7 / Allianz Gl.Investors