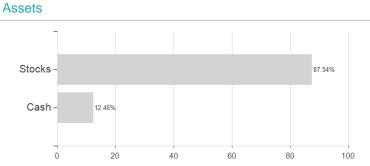

| -1.39% | -4.74% | -4.74% | -9.07% | 0.00%  | 0.00% | 0.00% | -           |
|                  |        |        |        |        |        |       |       |             |

### Distribution permission

Germany, Switzerland

<sup>1</sup> Important note on update status: The displayed date refers exclusively to the calculation of the NAV.
2 The Mountain-View Data Fund Rating calculates a computative ranking for funds using yield, volatility and trend data. For more information visit MVD Funds Rating

<sup>3</sup> Displays the Ethical-Dynamical Ratio calculated according to standard criteria. The maximum value is 100. For more information visit EDA





## AMSelect JP Morgan Global Equity Emerging Classic EUR Distribution / LU2537473238 / A3D8RG / BNP PARIBAS

#### Assessment Structure





### Largest positions



### Countries Branches