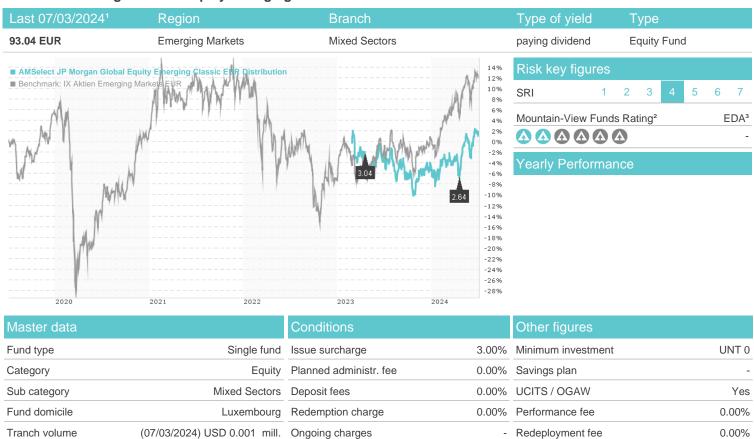

# AMSelect JP Morgan Global Equity Emerging Classic EUR Distribution / LU2537473238 / A3D8RG / BNP PARIBAS

| Tranch volume       | (07/03/2024) USD 0.001 mill.  | Ongoing charges | -        | Redeployment fee  |
|---------------------|-------------------------------|-----------------|----------|-------------------|
| Total volume        | (07/03/2024) USD 445.50 mill. | Dividends       |          | Investment compan |
| Launch date         | 2/12/2023                     | 19.04.2024      | 2.64 EUR |                   |
| KESt report funds   | No                            | 18.04.2023      | 3.04 EUR | 10, rue Edward St |
| Business year start | 01.01.                        |                 |          |                   |
| Sustainability type | -                             |                 |          | https://v         |
| Fund manager        | ID Margan Asset Management    |                 |          |                   |

| Performance      | 1M     | 6M     | YTD    | 1Y     | 2Y     | 3Y    | 5Y    | Since start |
|------------------|--------|--------|--------|--------|--------|-------|-------|-------------|
| Performance      | +3.52% | +7.91% | +5.93% | +3.83% | -      | -     | -     | +1.84%      |
| Performance p.a. | -      | -      | -      | +3.82% | -      | -     | -     | +1.36%      |
| Sharpe ratio     | 4.58   | 1.16   | 0.77   | 0.01   | -      | -     | -     | -0.21       |
| Volatility       | 10.60% | 10.97% | 10.99% | 11.26% | 0.00%  | 0.00% | 0.00% | 11.39%      |
| Worst month      | -      | -3.25% | -3.25% | -3.56% | -4.56% | 0.00% | 0.00% | -4.56%      |
| Best month       | -      | 4.99%  | 4.99%  | 4.99%  | 4.99%  | 0.00% | 0.00% | 4.99%       |
| Maximum loss     | -1.39% | -4.74% | -4.74% | -9.07% | 0.00%  | 0.00% | 0.00% | -           |
|                  |        |        |        |        |        |       |       |             |

### Distribution permission

Germany, Switzerland

<sup>1</sup> Important note on update status: The displayed date refers exclusively to the calculation of the NAV.
2 The Mountain-View Data Fund Rating calculates a computative ranking for funds using yield, volatility and trend data. For more information visit MVD Funds Rating

<sup>3</sup> Displays the Ethical-Dynamical Ratio calculated according to standard criteria. The maximum value is 100. For more information visit EDA