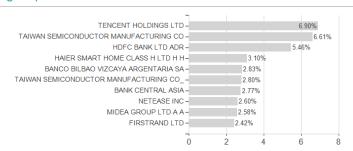

74% | -9.07% | 0.00%  | 0.00% | 0.00% | -           |
|                  |        |        |        |        |        |       |       |             |

### Distribution permission

Germany, Switzerland

<sup>1</sup> Important note on update status: The displayed date refers exclusively to the calculation of the NAV.
2 The Mountain-View Data Fund Rating calculates a computative ranking for funds using yield, volatility and trend data. For more information visit MVD Funds Rating

<sup>3</sup> Displays the Ethical-Dynamical Ratio calculated according to standard criteria. The maximum value is 100. For more information visit EDA





## AMSelect JP Morgan Global Equity Emerging Classic EUR Distribution / LU2537473238 / A3D8RG / BNP PARIBAS

#### Assessment Structure





### Largest positions



### Countries Branches