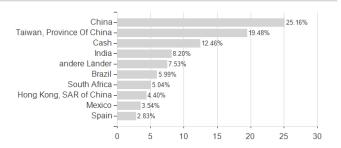

00% | 0.00% | -           |
|                  |        |        |        |        |        |       |       |             |

### Distribution permission

Germany, Switzerland

<sup>1</sup> Important note on update status: The displayed date refers exclusively to the calculation of the NAV.
2 The Mountain-View Data Fund Rating calculates a computative ranking for funds using yield, volatility and trend data. For more information visit MVD Funds Rating

<sup>3</sup> Displays the Ethical-Dynamical Ratio calculated according to standard criteria. The maximum value is 100. For more information visit EDA





## AMSelect JP Morgan Global Equity Emerging Classic EUR Distribution / LU2537473238 / A3D8RG / BNP PARIBAS

#### Assessment Structure





### Largest positions



### Countries Branches