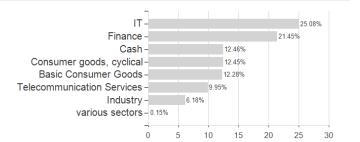

% | 0.00% | -           |
|                  |        |        |        |        |        |       |       |             |

### Distribution permission

Germany, Switzerland

<sup>1</sup> Important note on update status: The displayed date refers exclusively to the calculation of the NAV.
2 The Mountain-View Data Fund Rating calculates a computative ranking for funds using yield, volatility and trend data. For more information visit MVD Funds Rating

<sup>3</sup> Displays the Ethical-Dynamical Ratio calculated according to standard criteria. The maximum value is 100. For more information visit EDA





## AMSelect JP Morgan Global Equity Emerging Classic EUR Distribution / LU2537473238 / A3D8RG / BNP PARIBAS

#### Assessment Structure





### Largest positions



### Countries Branches