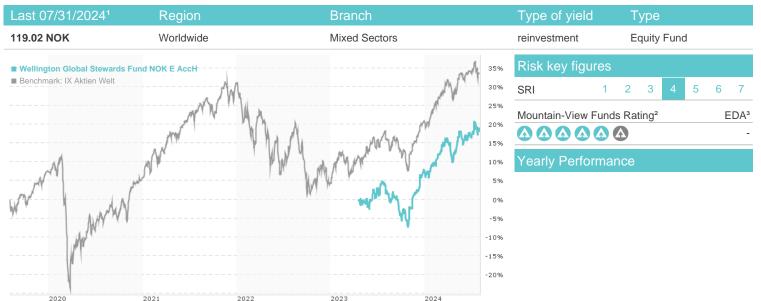

## Wellington Global Stewards Fund NOK E AccH / IE000JP48JK8 / WEL001 / Wellington M.Fd.(IE)

| Fund type           | Single fund                                   | Issue surcharge   |
|---------------------|-----------------------------------------------|-------------------|
| Category            | Equity                                        | Planned administr |
| Sub category        | Mixed Sectors                                 | Deposit fees      |
| Fund domicile       | Ireland                                       | Redemption charg  |
| Tranch volume       | (07/31/2024) USD 890.22 mill.                 | Ongoing charges   |
| Total volume        | (07/31/2024) USD 2,235.26<br>mill.            | Dividends         |
| Launch date         | 12/16/2019                                    |                   |
| KESt report funds   | No                                            |                   |
| Business year start | 01.01.                                        |                   |
| Sustainability type | Ethics/ecology                                |                   |
| Fund manager        | Mark Mandel, Yolanda Courtines,<br>Samuel Cox |                   |
|                     |                                               |                   |

| Performance      | 1M     | 6M     | YTD     | 1Y      | 2Y     | 3Y    | 5Y    | Since start |
|------------------|--------|--------|---------|---------|--------|-------|-------|-------------|
| Performance      | +2.19% | +9.19% | +10.27% | +14.19% | -      | -     | -     | +19.02%     |
| Performance p.a. | -      | -      | -       | +14.15% | -      | -     | -     | +14.51%     |
| Sharpe ratio     | 2.83   | 1.87   | 1.75    | 1.14    | -      | -     | -     | 1.18        |
| Volatility       | 9.40%  | 8.39%  | 8.45%   | 9.23%   | 0.00%  | 0.00% | 0.00% | 9.27%       |
| Worst month      | -      | -3.49% | -3.49%  | -5.24%  | -5.24% | 0.00% | 0.00% | -5.24%      |
| Best month       | -      | 3.80%  | 5.67%   | 8.38%   | 8.38%  | 0.00% | 0.00% | 8.38%       |
| Maximum loss     | -2.87% | -5.41% | -5.41%  | -10.95% | 0.00%  | 0.00% | 0.00% | -           |

Austria, Germany, Switzerland

1 Important note on update status: The displayed date refers exclusively to the calculation of the NAV. 2 The Mountain-View Data Fund Rating calculates a computative ranking for funds using yield, volatility and trend data. For more information visit MVD Funds Rating