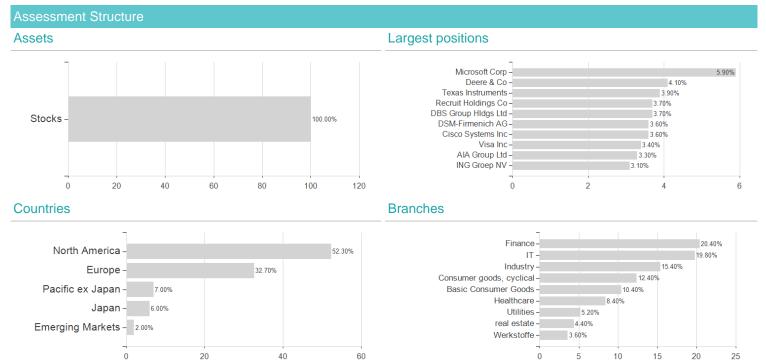

## Wellington Global Stewards Fund NOK E AccH / IE000JP48JK8 / WEL001 / Wellington M.Fd.(IE)

| Fund type           | Single fund                                   | Issue surcharge   |
|---------------------|-----------------------------------------------|-------------------|
| Category            | Equity                                        | Planned administr |
| Sub category        | Mixed Sectors                                 | Deposit fees      |
| Fund domicile       | Ireland                                       | Redemption charg  |
| Tranch volume       | (07/31/2024) USD 890.22 mill.                 | Ongoing charges   |
| Total volume        | (07/31/2024) USD 2,235.26<br>mill.            | Dividends         |
| Launch date         | 12/16/2019                                    |                   |
| KESt report funds   | No                                            |                   |
| Business year start | 01.01.                                        |                   |
| Sustainability type | Ethics/ecology                                |                   |
| Fund manager        | Mark Mandel, Yolanda Courtines,<br>Samuel Cox |                   |
|                     |                                               |                   |