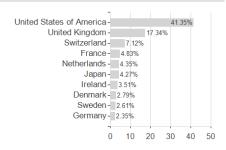

-4.33%      |

6.09%

-7.48%

8.58%

-12.06%

8.58%

0.00%

0.00%

0.00%

0.00%

0.00%

8.58%

## Distribution permission

Best month Maximum loss

Austria, Germany, Switzerland

-3.71%

4.60%

-7.48%

<sup>1</sup> Important note on update status: The displayed date refers exclusively to the calculation of the NAV.
2 The Mountain-View Data Fund Rating calculates a computative ranking for funds using yield, volatility and trend data. For more information visit MVD Funds Rating

<sup>3</sup> Displays the Ethical-Dynamical Ratio calculated according to standard criteria. The maximum value is 100. For more information visit EDA





## BNP Paribas Funds Aqua Classic RH CNH MD Distribution / LU2558019373 / A3EARH / BNP PARIBAS AM (LU)





## Largest positions



Countries Branches Currencies