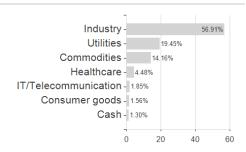

.33%      |

6.09%

-7.48%

8.58%

-12.06%

8.58%

0.00%

0.00%

0.00%

0.00%

0.00%

8.58%

## Distribution permission

Best month Maximum loss

Austria, Germany, Switzerland

-3.71%

4.60%

-7.48%

<sup>1</sup> Important note on update status: The displayed date refers exclusively to the calculation of the NAV.
2 The Mountain-View Data Fund Rating calculates a computative ranking for funds using yield, volatility and trend data. For more information visit MVD Funds Rating

<sup>3</sup> Displays the Ethical-Dynamical Ratio calculated according to standard criteria. The maximum value is 100. For more information visit EDA





## BNP Paribas Funds Aqua Classic RH CNH MD Distribution / LU2558019373 / A3EARH / BNP PARIBAS AM (LU)





## Largest positions



Countries Branches Currencies