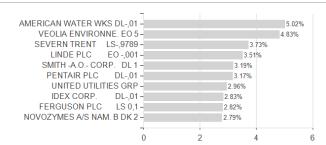

| 0.00% | -4.33%      |

6.09%

-7.48%

8.58%

-12.06%

8.58%

0.00%

0.00%

0.00%

0.00%

0.00%

8.58%

## Distribution permission

Best month Maximum loss

Austria, Germany, Switzerland

-3.71%

4.60%

-7.48%

<sup>1</sup> Important note on update status: The displayed date refers exclusively to the calculation of the NAV.
2 The Mountain-View Data Fund Rating calculates a computative ranking for funds using yield, volatility and trend data. For more information visit MVD Funds Rating

<sup>3</sup> Displays the Ethical-Dynamical Ratio calculated according to standard criteria. The maximum value is 100. For more information visit EDA





## BNP Paribas Funds Aqua Classic RH CNH MD Distribution / LU2558019373 / A3EARH / BNP PARIBAS AM (LU)





## Largest positions



Countries Branches Currencies