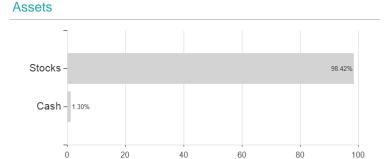

| 0.00% | -4.33%      |

6.09%

-7.48%

8.58%

-12.06%

8.58%

0.00%

0.00%

0.00%

0.00%

0.00%

8.58%

## Distribution permission

Best month Maximum loss

Austria, Germany, Switzerland

-3.71%

4.60%

-7.48%

<sup>1</sup> Important note on update status: The displayed date refers exclusively to the calculation of the NAV.
2 The Mountain-View Data Fund Rating calculates a computative ranking for funds using yield, volatility and trend data. For more information visit MVD Funds Rating

<sup>3</sup> Displays the Ethical-Dynamical Ratio calculated according to standard criteria. The maximum value is 100. For more information visit EDA





## BNP Paribas Funds Aqua Classic RH CNH MD Distribution / LU2558019373 / A3EARH / BNP PARIBAS AM (LU)





## Largest positions



Countries Branches Currencies