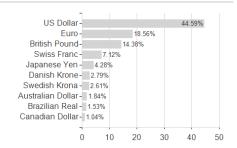

3%      |

6.09%

-7.48%

8.58%

-12.06%

8.58%

0.00%

0.00%

0.00%

0.00%

0.00%

8.58%

## Distribution permission

Best month Maximum loss

Austria, Germany, Switzerland

-3.71%

4.60%

-7.48%

<sup>1</sup> Important note on update status: The displayed date refers exclusively to the calculation of the NAV.
2 The Mountain-View Data Fund Rating calculates a computative ranking for funds using yield, volatility and trend data. For more information visit MVD Funds Rating

<sup>3</sup> Displays the Ethical-Dynamical Ratio calculated according to standard criteria. The maximum value is 100. For more information visit EDA





## BNP Paribas Funds Aqua Classic RH CNH MD Distribution / LU2558019373 / A3EARH / BNP PARIBAS AM (LU)





## Largest positions



Countries Branches Currencies