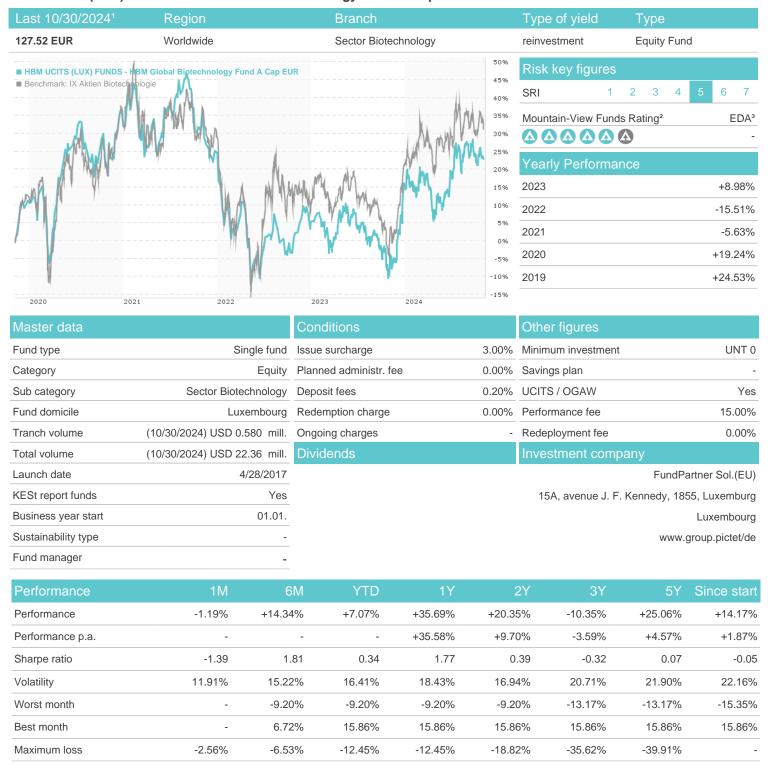

## HBM UCITS (LUX) FUNDS - HBM Global Biotechnology Fund A Cap EUR / LU1540961916 / A2DVHE / FundPartner



## Distribution permission

Austria, Germany, Switzerland, Luxembourg, Czech Republic

<sup>1</sup> Important note on update status: The displayed date refers exclusively to the calculation of the NAV.

<sup>2</sup> The Mountain-View Data Fund Rating calculates a computative ranking for funds using yield, volatility and trend data. For more information visit MVD Funds Rating

<sup>3</sup> Displays the Ethical-Dynamical Ratio calculated according to standard criteria. The maximum value is 100. For more information visit EDA





HBM UCITS (LUX) FUNDS - HBM Global Biotechnology Fund A Cap EUR / LU1540961916 / A2DVHE / FundPartner

Assessment Structure

Currently no data available!