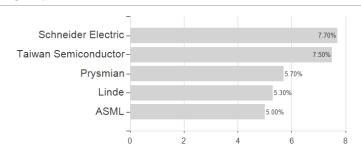

## Quaero Capital Funds (Lux) - ACCESSIBLE CLEAN ENERGY C EUR Non Hedged / LU1975630440 / A3DDU9 /



#### Distribution permission

Germany, Switzerland, Luxembourg

<sup>1</sup> Important note on update status: The displayed date refers exclusively to the calculation of the NAV.
2 The Mountain-View Data Fund Rating calculates a computative ranking for funds using yield, volatility and trend data. For more information visit MVD Funds Rating

<sup>3</sup> Displays the Ethical-Dynamical Ratio calculated according to standard criteria. The maximum value is 100. For more information visit EDA





# Quaero Capital Funds (Lux) - ACCESSIBLE CLEAN ENERGY C EUR Non Hedged / LU1975630440 / A3DDU9 /

100

#### Assessment Structure

20



# Largest positions



### Countries Branches