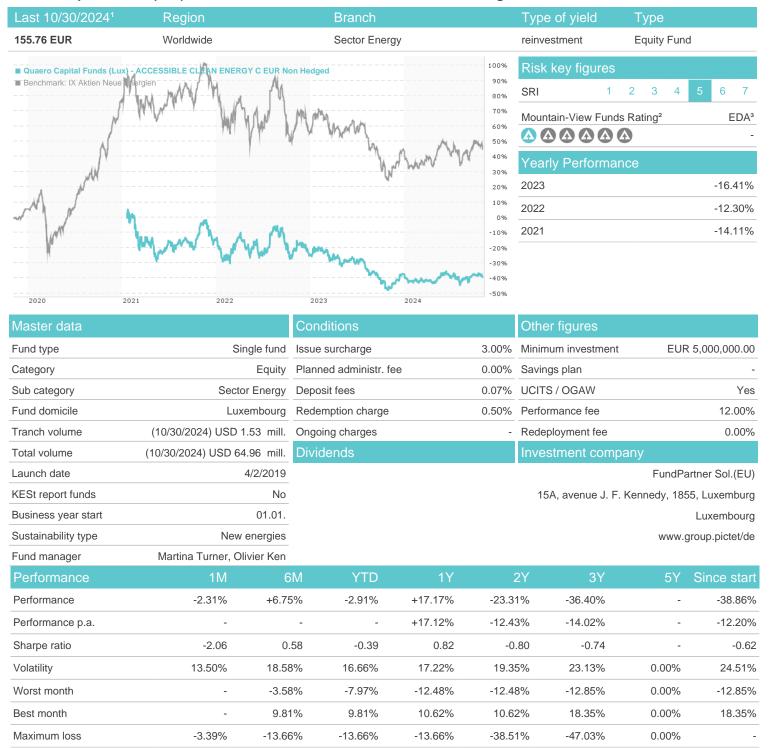

## Quaero Capital Funds (Lux) - ACCESSIBLE CLEAN ENERGY C EUR Non Hedged / LU1975630440 / A3DDU9 /

#### Distribution permission

Germany, Switzerland, Luxembourg

<sup>1</sup> Important note on update status: The displayed date refers exclusively to the calculation of the NAV.
2 The Mountain-View Data Fund Rating calculates a computative ranking for funds using yield, volatility and trend data. For more information visit MVD Funds Rating

<sup>3</sup> Displays the Ethical-Dynamical Ratio calculated according to standard criteria. The maximum value is 100. For more information visit EDA