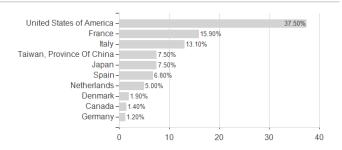

## Quaero Capital Funds (Lux) - ACCESSIBLE CLEAN ENERGY C EUR Non Hedged / LU1975630440 / A3DDU9 /



#### Distribution permission

Germany, Switzerland, Luxembourg

<sup>1</sup> Important note on update status: The displayed date refers exclusively to the calculation of the NAV.
2 The Mountain-View Data Fund Rating calculates a computative ranking for funds using yield, volatility and trend data. For more information visit MVD Funds Rating

<sup>3</sup> Displays the Ethical-Dynamical Ratio calculated according to standard criteria. The maximum value is 100. For more information visit EDA





# Quaero Capital Funds (Lux) - ACCESSIBLE CLEAN ENERGY C EUR Non Hedged / LU1975630440 / A3DDU9 /

100

#### Assessment Structure

20



# Largest positions



### Countries Branches