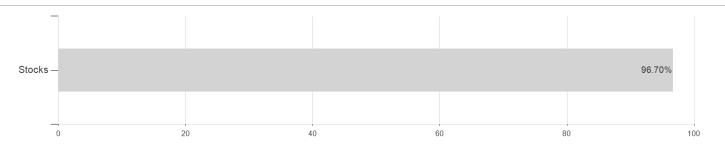

### Quaero Capital Funds (Lux) - ACCESSIBLE CLEAN ENERGY B USD / LU1651874312 / A2PF4R / FundPartner Sol.(EU)



### Distribution permission

Germany, Switzerland

<sup>1</sup> Important note on update status: The displayed date refers exclusively to the calculation of the NAV.
2 The Mountain-View Data Fund Rating calculates a computative ranking for funds using yield, volatility and trend data. For more information visit MVD Funds Rating

<sup>3</sup> Displays the Ethical-Dynamical Ratio calculated according to standard criteria. The maximum value is 100. For more information visit EDA





# Quaero Capital Funds (Lux) - ACCESSIBLE CLEAN ENERGY B USD / LU1651874312 / A2PF4R / FundPartner Sol.(EU)

#### Assessment Structure

## **Assets**



### Countries Branches