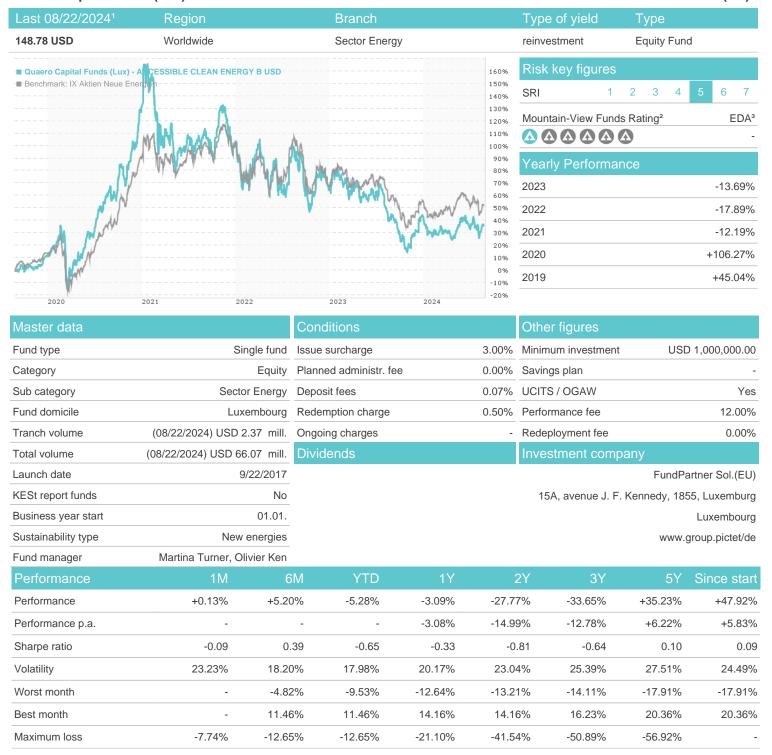

### Quaero Capital Funds (Lux) - ACCESSIBLE CLEAN ENERGY B USD / LU1651874312 / A2PF4R / FundPartner Sol.(EU)

### Distribution permission

Germany, Switzerland

<sup>1</sup> Important note on update status: The displayed date refers exclusively to the calculation of the NAV.
2 The Mountain-View Data Fund Rating calculates a computative ranking for funds using yield, volatility and trend data. For more information visit MVD Funds Rating

<sup>3</sup> Displays the Ethical-Dynamical Ratio calculated according to standard criteria. The maximum value is 100. For more information visit EDA