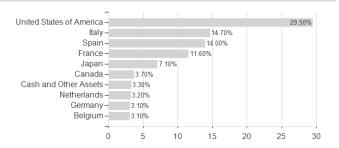

### Quaero Capital Funds (Lux) - ACCESSIBLE CLEAN ENERGY B USD / LU1651874312 / A2PF4R / FundPartner Sol.(EU)



### Distribution permission

Germany, Switzerland

<sup>1</sup> Important note on update status: The displayed date refers exclusively to the calculation of the NAV.
2 The Mountain-View Data Fund Rating calculates a computative ranking for funds using yield, volatility and trend data. For more information visit MVD Funds Rating

<sup>3</sup> Displays the Ethical-Dynamical Ratio calculated according to standard criteria. The maximum value is 100. For more information visit EDA





# Quaero Capital Funds (Lux) - ACCESSIBLE CLEAN ENERGY B USD / LU1651874312 / A2PF4R / FundPartner Sol.(EU)

#### Assessment Structure

## **Assets**



### Countries Branches